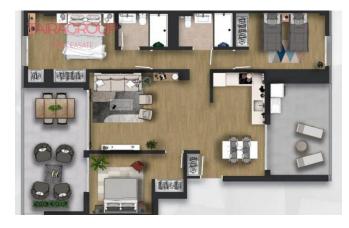

#### SALE, APARTMENT, 72 SQ.M., 2 BEDROOMS

| Price:               | 514 000 € | Location:   | SPAIN, Alicante, Orihuela                                                                                                                                                                                                                                                                                                                                                                                                                                                                                                                                                                                                                                                                                                                                                                                                                                                                                                                                                                                                                                                                                                                                                                                                                                                                                                                                                                                                                                                                                                                                                                                                                                                                                                                                                                                                                                                                                                                                                                                                                                                                                                   |
|----------------------|-----------|-------------|-----------------------------------------------------------------------------------------------------------------------------------------------------------------------------------------------------------------------------------------------------------------------------------------------------------------------------------------------------------------------------------------------------------------------------------------------------------------------------------------------------------------------------------------------------------------------------------------------------------------------------------------------------------------------------------------------------------------------------------------------------------------------------------------------------------------------------------------------------------------------------------------------------------------------------------------------------------------------------------------------------------------------------------------------------------------------------------------------------------------------------------------------------------------------------------------------------------------------------------------------------------------------------------------------------------------------------------------------------------------------------------------------------------------------------------------------------------------------------------------------------------------------------------------------------------------------------------------------------------------------------------------------------------------------------------------------------------------------------------------------------------------------------------------------------------------------------------------------------------------------------------------------------------------------------------------------------------------------------------------------------------------------------------------------------------------------------------------------------------------------------|
| Lot:                 | m-1646C   |             | Costa                                                                                                                                                                                                                                                                                                                                                                                                                                                                                                                                                                                                                                                                                                                                                                                                                                                                                                                                                                                                                                                                                                                                                                                                                                                                                                                                                                                                                                                                                                                                                                                                                                                                                                                                                                                                                                                                                                                                                                                                                                                                                                                       |
| Type of transaction: | Sale      | Total area: | $_{-}$ $_{-}$ $_{-}$ $_{-}$ $_{-}$ $_{-}$ $_{-}$ $_{-}$ $_{-}$ $_{-}$ $_{-}$ $_{-}$ $_{-}$ $_{-}$ $_{-}$ $_{-}$ $_{-}$ $_{-}$ $_{-}$ $_{-}$ $_{-}$ $_{-}$ $_{-}$ $_{-}$ $_{-}$ $_{-}$ $_{-}$ $_{-}$ $_{-}$ $_{-}$ $_{-}$ $_{-}$ $_{-}$ $_{-}$ $_{-}$ $_{-}$ $_{-}$ $_{-}$ $_{-}$ $_{-}$ $_{-}$ $_{-}$ $_{-}$ $_{-}$ $_{-}$ $_{-}$ $_{-}$ $_{-}$ $_{-}$ $_{-}$ $_{-}$ $_{-}$ $_{-}$ $_{-}$ $_{-}$ $_{-}$ $_{-}$ $_{-}$ $_{-}$ $_{-}$ $_{-}$ $_{-}$ $_{-}$ $_{-}$ $_{-}$ $_{-}$ $_{-}$ $_{-}$ $_{-}$ $_{-}$ $_{-}$ $_{-}$ $_{-}$ $_{-}$ $_{-}$ $_{-}$ $_{-}$ $_{-}$ $_{-}$ $_{-}$ $_{-}$ $_{-}$ $_{-}$ $_{-}$ $_{-}$ $_{-}$ $_{-}$ $_{-}$ $_{-}$ $_{-}$ $_{-}$ $_{-}$ $_{-}$ $_{-}$ $_{-}$ $_{-}$ $_{-}$ $_{-}$ $_{-}$ $_{-}$ $_{-}$ $_{-}$ $_{-}$ $_{-}$ $_{-}$ $_{-}$ $_{-}$ $_{-}$ $_{-}$ $_{-}$ $_{-}$ $_{-}$ $_{-}$ $_{-}$ $_{-}$ $_{-}$ $_{-}$ $_{-}$ $_{-}$ $_{-}$ $_{-}$ $_{-}$ $_{-}$ $_{-}$ $_{-}$ $_{-}$ $_{-}$ $_{-}$ $_{-}$ $_{-}$ $_{-}$ $_{-}$ $_{-}$ $_{-}$ $_{-}$ $_{-}$ $_{-}$ $_{-}$ $_{-}$ $_{-}$ $_{-}$ $_{-}$ $_{-}$ $_{-}$ $_{-}$ $_{-}$ $_{-}$ $_{-}$ $_{-}$ $_{-}$ $_{-}$ $_{-}$ $_{-}$ $_{-}$ $_{-}$ $_{-}$ $_{-}$ $_{-}$ $_{-}$ $_{-}$ $_{-}$ $_{-}$ $_{-}$ $_{-}$ $_{-}$ $_{-}$ $_{-}$ $_{-}$ $_{-}$ $_{-}$ $_{-}$ $_{-}$ $_{-}$ $_{-}$ $_{-}$ $_{-}$ $_{-}$ $_{-}$ $_{-}$ $_{-}$ $_{-}$ $_{-}$ $_{-}$ $_{-}$ $_{-}$ $_{-}$ $_{-}$ $_{-}$ $_{-}$ $_{-}$ $_{-}$ $_{-}$ $_{-}$ $_{-}$ $_{-}$ $_{-}$ $_{-}$ $_{-}$ $_{-}$ $_{-}$ $_{-}$ $_{-}$ $_{-}$ $_{-}$ $_{-}$ $_{-}$ $_{-}$ $_{-}$ $_{-}$ $_{-}$ $_{-}$ $_{-}$ $_{-}$ $_{-}$ $_{-}$ $_{-}$ $_{-}$ $_{-}$ $_{-}$ $_{-}$ $_{-}$ $_{-}$ $_{-}$ $_{-}$ $_{-}$ $_{-}$ $_{-}$ $_{-}$ $_{-}$ $_{-}$ $_{-}$ $_{-}$ $_{-}$ $_{-}$ $_{-}$ $_{-}$ $_{-}$ $_{-}$ $_{-}$ $_{-}$ $_{-}$ $_{-}$ $_{-}$ $_{-}$ $_{-}$ $_{-}$ $_{-}$ $_{-}$ $_{-}$ $_{-}$ $_{-}$ $_{-}$ $_{-}$ $_{-}$ $_{-}$ $_{-}$ $_{-}$ $_{-}$ $_{-}$ $_{-}$ $_{-}$ $_{-}$ $_{-}$ $_{-}$ $_{-}$ $_{-}$ $_{-}$ $_{-}$ $_{-}$ $_{-}$ $_{-}$ $_{-}$ $_{-}$ $_{-}$ $_{-}$ $_{-}$ $_{-}$ $_{-}$ $_{-}$ $_{-}$ $_{-}$ $_{-}$ $_{-}$ $_{-}$ $_{-}$ $_{-}$ $_{-}$ $_{-}$ $_{-}$ $_{-}$ $_{-}$ $_{-}$ |
| Property type:       | Apartment | Bathrooms:  | 2                                                                                                                                                                                                                                                                                                                                                                                                                                                                                                                                                                                                                                                                                                                                                                                                                                                                                                                                                                                                                                                                                                                                                                                                                                                                                                                                                                                                                                                                                                                                                                                                                                                                                                                                                                                                                                                                                                                                                                                                                                                                                                                           |

#### Features:

✓ Taras

✓ Winda

✓ Klimatyzacja

- ✓ Community Pool
- ✓ Close to Beach

✓ Close to Shops

- ✓ First line beach
- ✓ Sea Views

### **Description:**

Punta Prima. Primary market.

Parcel terrace: 17 m2.

Elevator: yes. Basement: no.

Air-conditioning: Pre-Installed.

Equipment.
Veranda: no.
Community pool.
Close to beach.
Proximity to shops.
First line beach.