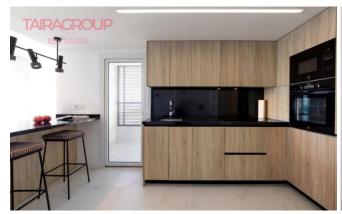

### **Description:**

Punta Prima. Primary market.

Parcel terrace: 17 m2.

Elevator: yes. Basement: no.

Air-conditioning: Pre-Installed.

Equipment.
Veranda: no.
Community pool.
Close to beach.
Proximity to shops.
First line beach.

Sea views.

Energy rating: B.

"Posidonia" is a new seafront flat development in Punta Prima, Torrevieja, with spectacular sea and beach views. The residential development offers flats with two or three bedrooms and two bathrooms. All flats in the first phase face south and have large terraces and spectacular views of the Mediterranean Sea. These flats have been designed with comfort and convenience in mind, with excellent amenities and a layout that allows maximum enjoyment of the development's common areas. All units include an underground parking space and a storage room. Posidonia is a private, closed estate with monitoring. The development is distinguished by its extensive landscaped areas and complete installations, from which you will be able to enjoy the sun and sea