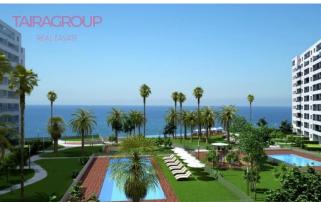

Sea views.

Energy rating: B.

"Posidonia" is a new seafront flat development in Punta Prima, Torrevieja, with spectacular sea and beach views. The residential development offers flats with two or three bedrooms and two bathrooms. All flats in the first phase face south and have large terraces and spectacular views of the Mediterranean Sea. These flats have been designed with comfort and convenience in mind, with excellent amenities and a layout that allows maximum enjoyment of the development's common areas. All units include an underground parking space and a storage room. Posidonia is a private, closed estate with monitoring. The development is distinguished by its extensive landscaped areas and complete installations, from which you will be able to enjoy the sun and sea

### **REAL EASATE**

views; the communal areas include three swimming pools. The development also has direct access to the promenade. Punta Prima is located just 5 km from Torrevieja and stands out for its good transport and health infrastructure, its proximity to Alicante airport and the number of services available all year round. Only 10 km away are the 18-hole golf courses of Villamartín, Campoamor, Las Ramblas, Las Colinas and Lo Romero, as well as the shopping centres of La Zenia and Habaneras.