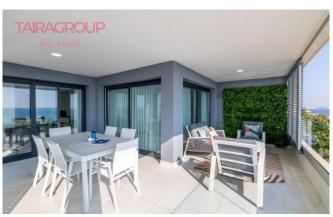

#### Features:

✓ Taras

✓ Winda

✓ Klimatyzacja

- ✓ Community Pool
- ✓ Close to Beach

✓ Close to Shops

- ✓ First line beach
- ✓ Sea Views

### **Description:**

Punta Prima. Primary market.

Parcel terrace: 17 m2.

Elevator: yes. Basement: no.

Air-conditioning: Pre-Installed.

Equipment.
Veranda: no.
Community pool.
Close to beach.
Proximity to shops.
First line beach.

Sea views.

Energy rating: B.

"Posidonia" is a new seafront flat development in Punta Prima, Torrevieja, with spectacular sea and beach views. The residential development offers flats with two or three bedrooms and two bathrooms. All flats in the first phase face south and have large terraces and spectacular views of the Mediterranean Sea. These flats have been designed with comfort and convenience in mind, with excellent amenities and a layout that allows maximum enjoyment of the development's common areas. All units include an underground parking space and a storage room. Posidonia is a private, closed estate with monitoring. The development is distinguished by its extensive landscaped areas and complete installations, from which you will be able to enjoy the sun and sea