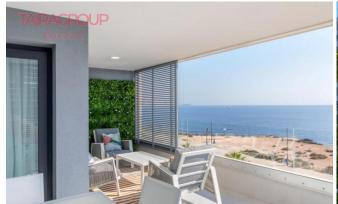

#### Features:

✓ Taras

✓ Winda

✓ Klimatyzacja

- ✓ Community Pool
- ✓ Close to Beach

✓ Close to Shops

- ✓ First line beach
- ✓ Sea Views

### **Description:**

Punta Prima. Primary market.

Parcel terrace: 17 m2.

Elevator: yes. Basement: no.

Air-conditioning: Pre-Installed.

Equipment.
Veranda: no.
Community pool.
Close to beach.
Proximity to shops.
First line beach.

Sea views.

Energy rating: B.

"Posidonia" is a new seafront flat development in Punta Prima, Torrevieja, with spectacular sea and beach views. The residential development offers flats with two or three bedrooms and two bathrooms. All flats in the first phase face south and have large terraces and spectacular views of the Mediterranean Sea. These flats have been designed with comfort and convenience in mind, with excellent amenities and a layout that allows maximum enjoyment of the development's common areas. All units include an underground parking space and a storage room. Posidonia is a private, closed estate with monitoring. The development is distinguished by its extensive landscaped areas and complete installations, from which you will be able to enjoy the sun and sea