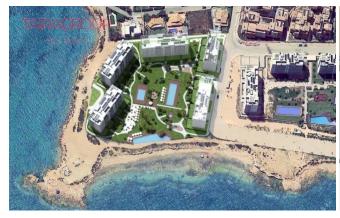

Sea views.

Energy rating: B.

"Posidonia" is a new seafront flat development in Punta Prima, Torrevieja, with spectacular sea and beach views. The residential development offers flats with two or three bedrooms and two bathrooms. All flats in the first phase face south and have large terraces and spectacular views of the Mediterranean Sea. These flats have been designed with comfort and convenience in mind, with excellent amenities and a layout that allows maximum enjoyment of the development's common areas. All units include an underground parking space and a storage room. Posidonia is a private, closed estate with monitoring. The development is distinguished by its extensive landscaped areas and complete installations, from which you will be able to enjoy the sun and sea

### **REAL EASATE**

views; the communal areas include three swimming pools. The development also has direct access to the promenade. Punta Prima is located just 5 km from Torrevieja and stands out for its good transport and health infrastructure, its proximity to Alicante airport and the number of services available all year round. Only 10 km away are the 18-hole golf courses of Villamartín, Campoamor, Las Ramblas, Las Colinas and Lo Romero, as well as the shopping centres of La Zenia and Habaneras.