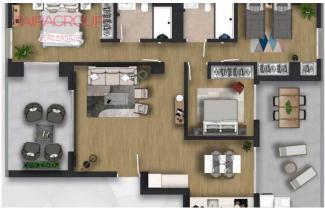

#### SALE, APARTMENT, 72 SQ.M., 2 BEDROOMS

| Price:               | 514 000 € | Location:   | SPAIN, Alicante, Orihuela                                                                                                                                                                                                                                                                                                                                                                                                                                                                                                                                                                                                                                                                                                                                                                                                                                                                                                                                                                                                                                                                                                                                                                                                                                                                                                                                                                                                                                                                                                                                                                                                                                                                                                                                                                                                                                                                                                                                                                                                                                                                                                   |
|----------------------|-----------|-------------|-----------------------------------------------------------------------------------------------------------------------------------------------------------------------------------------------------------------------------------------------------------------------------------------------------------------------------------------------------------------------------------------------------------------------------------------------------------------------------------------------------------------------------------------------------------------------------------------------------------------------------------------------------------------------------------------------------------------------------------------------------------------------------------------------------------------------------------------------------------------------------------------------------------------------------------------------------------------------------------------------------------------------------------------------------------------------------------------------------------------------------------------------------------------------------------------------------------------------------------------------------------------------------------------------------------------------------------------------------------------------------------------------------------------------------------------------------------------------------------------------------------------------------------------------------------------------------------------------------------------------------------------------------------------------------------------------------------------------------------------------------------------------------------------------------------------------------------------------------------------------------------------------------------------------------------------------------------------------------------------------------------------------------------------------------------------------------------------------------------------------------|
| Lot:                 | m-1646C   |             | Costa                                                                                                                                                                                                                                                                                                                                                                                                                                                                                                                                                                                                                                                                                                                                                                                                                                                                                                                                                                                                                                                                                                                                                                                                                                                                                                                                                                                                                                                                                                                                                                                                                                                                                                                                                                                                                                                                                                                                                                                                                                                                                                                       |
| Type of transaction: | Sale      | Total area: | $_{-}$ $_{-}$ $_{-}$ $_{-}$ $_{-}$ $_{-}$ $_{-}$ $_{-}$ $_{-}$ $_{-}$ $_{-}$ $_{-}$ $_{-}$ $_{-}$ $_{-}$ $_{-}$ $_{-}$ $_{-}$ $_{-}$ $_{-}$ $_{-}$ $_{-}$ $_{-}$ $_{-}$ $_{-}$ $_{-}$ $_{-}$ $_{-}$ $_{-}$ $_{-}$ $_{-}$ $_{-}$ $_{-}$ $_{-}$ $_{-}$ $_{-}$ $_{-}$ $_{-}$ $_{-}$ $_{-}$ $_{-}$ $_{-}$ $_{-}$ $_{-}$ $_{-}$ $_{-}$ $_{-}$ $_{-}$ $_{-}$ $_{-}$ $_{-}$ $_{-}$ $_{-}$ $_{-}$ $_{-}$ $_{-}$ $_{-}$ $_{-}$ $_{-}$ $_{-}$ $_{-}$ $_{-}$ $_{-}$ $_{-}$ $_{-}$ $_{-}$ $_{-}$ $_{-}$ $_{-}$ $_{-}$ $_{-}$ $_{-}$ $_{-}$ $_{-}$ $_{-}$ $_{-}$ $_{-}$ $_{-}$ $_{-}$ $_{-}$ $_{-}$ $_{-}$ $_{-}$ $_{-}$ $_{-}$ $_{-}$ $_{-}$ $_{-}$ $_{-}$ $_{-}$ $_{-}$ $_{-}$ $_{-}$ $_{-}$ $_{-}$ $_{-}$ $_{-}$ $_{-}$ $_{-}$ $_{-}$ $_{-}$ $_{-}$ $_{-}$ $_{-}$ $_{-}$ $_{-}$ $_{-}$ $_{-}$ $_{-}$ $_{-}$ $_{-}$ $_{-}$ $_{-}$ $_{-}$ $_{-}$ $_{-}$ $_{-}$ $_{-}$ $_{-}$ $_{-}$ $_{-}$ $_{-}$ $_{-}$ $_{-}$ $_{-}$ $_{-}$ $_{-}$ $_{-}$ $_{-}$ $_{-}$ $_{-}$ $_{-}$ $_{-}$ $_{-}$ $_{-}$ $_{-}$ $_{-}$ $_{-}$ $_{-}$ $_{-}$ $_{-}$ $_{-}$ $_{-}$ $_{-}$ $_{-}$ $_{-}$ $_{-}$ $_{-}$ $_{-}$ $_{-}$ $_{-}$ $_{-}$ $_{-}$ $_{-}$ $_{-}$ $_{-}$ $_{-}$ $_{-}$ $_{-}$ $_{-}$ $_{-}$ $_{-}$ $_{-}$ $_{-}$ $_{-}$ $_{-}$ $_{-}$ $_{-}$ $_{-}$ $_{-}$ $_{-}$ $_{-}$ $_{-}$ $_{-}$ $_{-}$ $_{-}$ $_{-}$ $_{-}$ $_{-}$ $_{-}$ $_{-}$ $_{-}$ $_{-}$ $_{-}$ $_{-}$ $_{-}$ $_{-}$ $_{-}$ $_{-}$ $_{-}$ $_{-}$ $_{-}$ $_{-}$ $_{-}$ $_{-}$ $_{-}$ $_{-}$ $_{-}$ $_{-}$ $_{-}$ $_{-}$ $_{-}$ $_{-}$ $_{-}$ $_{-}$ $_{-}$ $_{-}$ $_{-}$ $_{-}$ $_{-}$ $_{-}$ $_{-}$ $_{-}$ $_{-}$ $_{-}$ $_{-}$ $_{-}$ $_{-}$ $_{-}$ $_{-}$ $_{-}$ $_{-}$ $_{-}$ $_{-}$ $_{-}$ $_{-}$ $_{-}$ $_{-}$ $_{-}$ $_{-}$ $_{-}$ $_{-}$ $_{-}$ $_{-}$ $_{-}$ $_{-}$ $_{-}$ $_{-}$ $_{-}$ $_{-}$ $_{-}$ $_{-}$ $_{-}$ $_{-}$ $_{-}$ $_{-}$ $_{-}$ $_{-}$ $_{-}$ $_{-}$ $_{-}$ $_{-}$ $_{-}$ $_{-}$ $_{-}$ $_{-}$ $_{-}$ $_{-}$ $_{-}$ $_{-}$ $_{-}$ $_{-}$ $_{-}$ $_{-}$ $_{-}$ $_{-}$ $_{-}$ $_{-}$ $_{-}$ $_{-}$ $_{-}$ $_{-}$ $_{-}$ $_{-}$ $_{-}$ $_{-}$ $_{-}$ $_{-}$ $_{-}$ $_{-}$ $_{-}$ $_{-}$ $_{-}$ $_{-}$ $_{-}$ $_{-}$ $_{-}$ $_{-}$ $_{-}$ $_{-}$ $_{-}$ $_{-}$ |
| Property type:       | Apartment | Bathrooms:  | 2                                                                                                                                                                                                                                                                                                                                                                                                                                                                                                                                                                                                                                                                                                                                                                                                                                                                                                                                                                                                                                                                                                                                                                                                                                                                                                                                                                                                                                                                                                                                                                                                                                                                                                                                                                                                                                                                                                                                                                                                                                                                                                                           |

### **Description:**

Punta Prima. Primary market.

Parcel terrace: 17 m2.

Elevator: yes. Basement: no.

Air-conditioning: Pre-Installed.

Equipment.
Veranda: no.
Community pool.
Close to beach.
Proximity to shops.
First line beach.