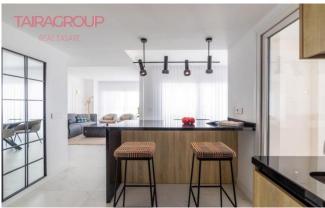

### **Description:**

Punta Prima. Primary market.

Parcel terrace: 17 m2.

Elevator: yes. Basement: no.

Air-conditioning: Pre-Installed.

Equipment.
Veranda: no.
Community pool.
Close to beach.
Proximity to shops.
First line beach.

Sea views.

Energy rating: B.

"Posidonia" is a new seafront flat development in Punta Prima, Torrevieja, with spectacular sea and beach views. The residential development offers flats with two or three bedrooms and two bathrooms. All flats in the first phase face south and have large terraces and spectacular views of the Mediterranean Sea. These flats have been designed with comfort and convenience in mind, with excellent amenities and a layout that allows maximum enjoyment of the development's common areas. All units include an underground parking space and a storage room. Posidonia is a private, closed estate with monitoring. The development is distinguished by its extensive landscaped areas and complete installations, from which you will be able to enjoy the sun and sea