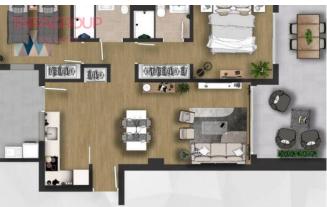

#### SALE, APARTMENT, 72 SQ.M., 2 BEDROOMS

| Price:               | 514 000 € | Location:   | SPAIN, Alicante, Orihuela                                                                                                                                                                                                                                                                                                                                                                                                                                                                                                                                                                                                                                                                                                                                                                                                                                                                                                                                                                                                                                                                                                                                                                                                                                                                                                                                                                                                                                                                                                                                                                                                                                                                                                                                                                                                                                                                                                                                                                                                                                                                                                   |
|----------------------|-----------|-------------|-----------------------------------------------------------------------------------------------------------------------------------------------------------------------------------------------------------------------------------------------------------------------------------------------------------------------------------------------------------------------------------------------------------------------------------------------------------------------------------------------------------------------------------------------------------------------------------------------------------------------------------------------------------------------------------------------------------------------------------------------------------------------------------------------------------------------------------------------------------------------------------------------------------------------------------------------------------------------------------------------------------------------------------------------------------------------------------------------------------------------------------------------------------------------------------------------------------------------------------------------------------------------------------------------------------------------------------------------------------------------------------------------------------------------------------------------------------------------------------------------------------------------------------------------------------------------------------------------------------------------------------------------------------------------------------------------------------------------------------------------------------------------------------------------------------------------------------------------------------------------------------------------------------------------------------------------------------------------------------------------------------------------------------------------------------------------------------------------------------------------------|
| Lot:                 | m-1646C   |             | Costa                                                                                                                                                                                                                                                                                                                                                                                                                                                                                                                                                                                                                                                                                                                                                                                                                                                                                                                                                                                                                                                                                                                                                                                                                                                                                                                                                                                                                                                                                                                                                                                                                                                                                                                                                                                                                                                                                                                                                                                                                                                                                                                       |
| Type of transaction: | Sale      | Total area: | $_{-}$ $_{-}$ $_{-}$ $_{-}$ $_{-}$ $_{-}$ $_{-}$ $_{-}$ $_{-}$ $_{-}$ $_{-}$ $_{-}$ $_{-}$ $_{-}$ $_{-}$ $_{-}$ $_{-}$ $_{-}$ $_{-}$ $_{-}$ $_{-}$ $_{-}$ $_{-}$ $_{-}$ $_{-}$ $_{-}$ $_{-}$ $_{-}$ $_{-}$ $_{-}$ $_{-}$ $_{-}$ $_{-}$ $_{-}$ $_{-}$ $_{-}$ $_{-}$ $_{-}$ $_{-}$ $_{-}$ $_{-}$ $_{-}$ $_{-}$ $_{-}$ $_{-}$ $_{-}$ $_{-}$ $_{-}$ $_{-}$ $_{-}$ $_{-}$ $_{-}$ $_{-}$ $_{-}$ $_{-}$ $_{-}$ $_{-}$ $_{-}$ $_{-}$ $_{-}$ $_{-}$ $_{-}$ $_{-}$ $_{-}$ $_{-}$ $_{-}$ $_{-}$ $_{-}$ $_{-}$ $_{-}$ $_{-}$ $_{-}$ $_{-}$ $_{-}$ $_{-}$ $_{-}$ $_{-}$ $_{-}$ $_{-}$ $_{-}$ $_{-}$ $_{-}$ $_{-}$ $_{-}$ $_{-}$ $_{-}$ $_{-}$ $_{-}$ $_{-}$ $_{-}$ $_{-}$ $_{-}$ $_{-}$ $_{-}$ $_{-}$ $_{-}$ $_{-}$ $_{-}$ $_{-}$ $_{-}$ $_{-}$ $_{-}$ $_{-}$ $_{-}$ $_{-}$ $_{-}$ $_{-}$ $_{-}$ $_{-}$ $_{-}$ $_{-}$ $_{-}$ $_{-}$ $_{-}$ $_{-}$ $_{-}$ $_{-}$ $_{-}$ $_{-}$ $_{-}$ $_{-}$ $_{-}$ $_{-}$ $_{-}$ $_{-}$ $_{-}$ $_{-}$ $_{-}$ $_{-}$ $_{-}$ $_{-}$ $_{-}$ $_{-}$ $_{-}$ $_{-}$ $_{-}$ $_{-}$ $_{-}$ $_{-}$ $_{-}$ $_{-}$ $_{-}$ $_{-}$ $_{-}$ $_{-}$ $_{-}$ $_{-}$ $_{-}$ $_{-}$ $_{-}$ $_{-}$ $_{-}$ $_{-}$ $_{-}$ $_{-}$ $_{-}$ $_{-}$ $_{-}$ $_{-}$ $_{-}$ $_{-}$ $_{-}$ $_{-}$ $_{-}$ $_{-}$ $_{-}$ $_{-}$ $_{-}$ $_{-}$ $_{-}$ $_{-}$ $_{-}$ $_{-}$ $_{-}$ $_{-}$ $_{-}$ $_{-}$ $_{-}$ $_{-}$ $_{-}$ $_{-}$ $_{-}$ $_{-}$ $_{-}$ $_{-}$ $_{-}$ $_{-}$ $_{-}$ $_{-}$ $_{-}$ $_{-}$ $_{-}$ $_{-}$ $_{-}$ $_{-}$ $_{-}$ $_{-}$ $_{-}$ $_{-}$ $_{-}$ $_{-}$ $_{-}$ $_{-}$ $_{-}$ $_{-}$ $_{-}$ $_{-}$ $_{-}$ $_{-}$ $_{-}$ $_{-}$ $_{-}$ $_{-}$ $_{-}$ $_{-}$ $_{-}$ $_{-}$ $_{-}$ $_{-}$ $_{-}$ $_{-}$ $_{-}$ $_{-}$ $_{-}$ $_{-}$ $_{-}$ $_{-}$ $_{-}$ $_{-}$ $_{-}$ $_{-}$ $_{-}$ $_{-}$ $_{-}$ $_{-}$ $_{-}$ $_{-}$ $_{-}$ $_{-}$ $_{-}$ $_{-}$ $_{-}$ $_{-}$ $_{-}$ $_{-}$ $_{-}$ $_{-}$ $_{-}$ $_{-}$ $_{-}$ $_{-}$ $_{-}$ $_{-}$ $_{-}$ $_{-}$ $_{-}$ $_{-}$ $_{-}$ $_{-}$ $_{-}$ $_{-}$ $_{-}$ $_{-}$ $_{-}$ $_{-}$ $_{-}$ $_{-}$ $_{-}$ $_{-}$ $_{-}$ $_{-}$ $_{-}$ $_{-}$ $_{-}$ $_{-}$ $_{-}$ $_{-}$ $_{-}$ $_{-}$ $_{-}$ $_{-}$ $_{-}$ $_{-}$ $_{-}$ $_{-}$ $_{-}$ $_{-}$ $_{-}$ $_{-}$ $_{-}$ $_{-}$ $_{-}$ |
| Property type:       | Apartment | Bathrooms:  | 2                                                                                                                                                                                                                                                                                                                                                                                                                                                                                                                                                                                                                                                                                                                                                                                                                                                                                                                                                                                                                                                                                                                                                                                                                                                                                                                                                                                                                                                                                                                                                                                                                                                                                                                                                                                                                                                                                                                                                                                                                                                                                                                           |

### **Description:**

Punta Prima. Primary market.

Parcel terrace: 17 m2.

Elevator: yes. Basement: no.

Air-conditioning: Pre-Installed.

Equipment.
Veranda: no.
Community pool.
Close to beach.
Proximity to shops.
First line beach.