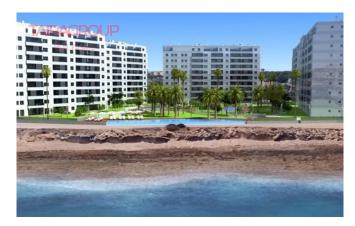

### **Description:**

Punta Prima. Primary market.

Parcel terrace: 17 m2.

Elevator: yes. Basement: no.

Air-conditioning: Pre-Installed.

Equipment.
Veranda: no.
Community pool.
Close to beach.
Proximity to shops.
First line beach.

Sea views.

Energy rating: B.

"Posidonia" is a new seafront flat development in Punta Prima, Torrevieja, with spectacular sea and beach views. The residential development offers flats with two or three bedrooms and two bathrooms. All flats in the first phase face south and have large terraces and spectacular views of the Mediterranean Sea. These flats have been designed with comfort and convenience in mind, with excellent amenities and a layout that allows maximum enjoyment of the development's common areas. All units include an underground parking space and a storage room. Posidonia is a private, closed estate with monitoring. The development is distinguished by its extensive landscaped areas and complete installations, from which you will be able to enjoy the sun and sea

### **REAL EASATE**

views; the communal areas include three swimming pools. The development also has direct access to the promenade. Punta Prima is located just 5 km from Torrevieja and stands out for its good transport and health infrastructure, its proximity to Alicante airport and the number of services available all year round. Only 10 km away are the 18-hole golf courses of Villamartín, Campoamor, Las Ramblas, Las Colinas and Lo Romero, as well as the shopping centres of La Zenia and Habaneras.