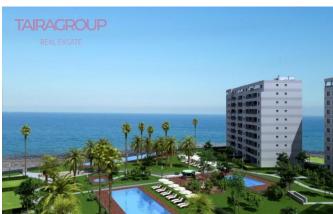

### **Description:**

Punta Prima. Primary market.

Parcel terrace: 17 m2.

Elevator: yes. Basement: no.

Air-conditioning: Pre-Installed.

Equipment.
Veranda: no.
Community pool.
Close to beach.
Proximity to shops.
First line beach.

Sea views.

Energy rating: B.

"Posidonia" is a new seafront flat development in Punta Prima, Torrevieja, with spectacular sea and beach views. The residential development offers flats with two or three bedrooms and two bathrooms. All flats in the first phase face south and have large terraces and spectacular views of the Mediterranean Sea. These flats have been designed with comfort and convenience in mind, with excellent amenities and a layout that allows maximum enjoyment of the development's common areas. All units include an underground parking space and a storage room. Posidonia is a private, closed estate with monitoring. The development is distinguished by its extensive landscaped areas and complete installations, from which you will be able to enjoy the sun and sea

### **REAL EASATE**

views; the communal areas include three swimming pools. The development also has direct access to the promenade. Punta Prima is located just 5 km from Torrevieja and stands out for its good transport and health infrastructure, its proximity to Alicante airport and the number of services available all year round. Only 10 km away are the 18-hole golf courses of Villamartín, Campoamor, Las Ramblas, Las Colinas and Lo Romero, as well as the shopping centres of La Zenia and Habaneras.