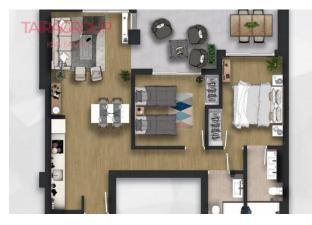

#### SALE, APARTMENT, 72 SQ.M., 2 BEDROOMS

| Price:               | 514 000 € | Location:   | SPAIN, Alicante, Orihuela                                                                                                                                                                                                                                                                                                                                                                                                                                                                                                                                                                                                                                                                                                                                                                                                                                                                                                                                                                                                                                                                                                                                                                                                                                                                                                                                                                                                                                                                                                                                                                                                                                                                                                                                                                                                                                                                                                                                                                                                                                                                                                   |
|----------------------|-----------|-------------|-----------------------------------------------------------------------------------------------------------------------------------------------------------------------------------------------------------------------------------------------------------------------------------------------------------------------------------------------------------------------------------------------------------------------------------------------------------------------------------------------------------------------------------------------------------------------------------------------------------------------------------------------------------------------------------------------------------------------------------------------------------------------------------------------------------------------------------------------------------------------------------------------------------------------------------------------------------------------------------------------------------------------------------------------------------------------------------------------------------------------------------------------------------------------------------------------------------------------------------------------------------------------------------------------------------------------------------------------------------------------------------------------------------------------------------------------------------------------------------------------------------------------------------------------------------------------------------------------------------------------------------------------------------------------------------------------------------------------------------------------------------------------------------------------------------------------------------------------------------------------------------------------------------------------------------------------------------------------------------------------------------------------------------------------------------------------------------------------------------------------------|
| Lot:                 | m-1646C   |             | Costa                                                                                                                                                                                                                                                                                                                                                                                                                                                                                                                                                                                                                                                                                                                                                                                                                                                                                                                                                                                                                                                                                                                                                                                                                                                                                                                                                                                                                                                                                                                                                                                                                                                                                                                                                                                                                                                                                                                                                                                                                                                                                                                       |
| Type of transaction: | Sale      | Total area: | $_{-}$ $_{-}$ $_{-}$ $_{-}$ $_{-}$ $_{-}$ $_{-}$ $_{-}$ $_{-}$ $_{-}$ $_{-}$ $_{-}$ $_{-}$ $_{-}$ $_{-}$ $_{-}$ $_{-}$ $_{-}$ $_{-}$ $_{-}$ $_{-}$ $_{-}$ $_{-}$ $_{-}$ $_{-}$ $_{-}$ $_{-}$ $_{-}$ $_{-}$ $_{-}$ $_{-}$ $_{-}$ $_{-}$ $_{-}$ $_{-}$ $_{-}$ $_{-}$ $_{-}$ $_{-}$ $_{-}$ $_{-}$ $_{-}$ $_{-}$ $_{-}$ $_{-}$ $_{-}$ $_{-}$ $_{-}$ $_{-}$ $_{-}$ $_{-}$ $_{-}$ $_{-}$ $_{-}$ $_{-}$ $_{-}$ $_{-}$ $_{-}$ $_{-}$ $_{-}$ $_{-}$ $_{-}$ $_{-}$ $_{-}$ $_{-}$ $_{-}$ $_{-}$ $_{-}$ $_{-}$ $_{-}$ $_{-}$ $_{-}$ $_{-}$ $_{-}$ $_{-}$ $_{-}$ $_{-}$ $_{-}$ $_{-}$ $_{-}$ $_{-}$ $_{-}$ $_{-}$ $_{-}$ $_{-}$ $_{-}$ $_{-}$ $_{-}$ $_{-}$ $_{-}$ $_{-}$ $_{-}$ $_{-}$ $_{-}$ $_{-}$ $_{-}$ $_{-}$ $_{-}$ $_{-}$ $_{-}$ $_{-}$ $_{-}$ $_{-}$ $_{-}$ $_{-}$ $_{-}$ $_{-}$ $_{-}$ $_{-}$ $_{-}$ $_{-}$ $_{-}$ $_{-}$ $_{-}$ $_{-}$ $_{-}$ $_{-}$ $_{-}$ $_{-}$ $_{-}$ $_{-}$ $_{-}$ $_{-}$ $_{-}$ $_{-}$ $_{-}$ $_{-}$ $_{-}$ $_{-}$ $_{-}$ $_{-}$ $_{-}$ $_{-}$ $_{-}$ $_{-}$ $_{-}$ $_{-}$ $_{-}$ $_{-}$ $_{-}$ $_{-}$ $_{-}$ $_{-}$ $_{-}$ $_{-}$ $_{-}$ $_{-}$ $_{-}$ $_{-}$ $_{-}$ $_{-}$ $_{-}$ $_{-}$ $_{-}$ $_{-}$ $_{-}$ $_{-}$ $_{-}$ $_{-}$ $_{-}$ $_{-}$ $_{-}$ $_{-}$ $_{-}$ $_{-}$ $_{-}$ $_{-}$ $_{-}$ $_{-}$ $_{-}$ $_{-}$ $_{-}$ $_{-}$ $_{-}$ $_{-}$ $_{-}$ $_{-}$ $_{-}$ $_{-}$ $_{-}$ $_{-}$ $_{-}$ $_{-}$ $_{-}$ $_{-}$ $_{-}$ $_{-}$ $_{-}$ $_{-}$ $_{-}$ $_{-}$ $_{-}$ $_{-}$ $_{-}$ $_{-}$ $_{-}$ $_{-}$ $_{-}$ $_{-}$ $_{-}$ $_{-}$ $_{-}$ $_{-}$ $_{-}$ $_{-}$ $_{-}$ $_{-}$ $_{-}$ $_{-}$ $_{-}$ $_{-}$ $_{-}$ $_{-}$ $_{-}$ $_{-}$ $_{-}$ $_{-}$ $_{-}$ $_{-}$ $_{-}$ $_{-}$ $_{-}$ $_{-}$ $_{-}$ $_{-}$ $_{-}$ $_{-}$ $_{-}$ $_{-}$ $_{-}$ $_{-}$ $_{-}$ $_{-}$ $_{-}$ $_{-}$ $_{-}$ $_{-}$ $_{-}$ $_{-}$ $_{-}$ $_{-}$ $_{-}$ $_{-}$ $_{-}$ $_{-}$ $_{-}$ $_{-}$ $_{-}$ $_{-}$ $_{-}$ $_{-}$ $_{-}$ $_{-}$ $_{-}$ $_{-}$ $_{-}$ $_{-}$ $_{-}$ $_{-}$ $_{-}$ $_{-}$ $_{-}$ $_{-}$ $_{-}$ $_{-}$ $_{-}$ $_{-}$ $_{-}$ $_{-}$ $_{-}$ $_{-}$ $_{-}$ $_{-}$ $_{-}$ $_{-}$ $_{-}$ $_{-}$ $_{-}$ $_{-}$ $_{-}$ $_{-}$ $_{-}$ $_{-}$ $_{-}$ $_{-}$ $_{-}$ $_{-}$ $_{-}$ $_{-}$ $_{-}$ $_{-}$ $_{-}$ |
| Property type:       | Apartment | Bathrooms:  | 2                                                                                                                                                                                                                                                                                                                                                                                                                                                                                                                                                                                                                                                                                                                                                                                                                                                                                                                                                                                                                                                                                                                                                                                                                                                                                                                                                                                                                                                                                                                                                                                                                                                                                                                                                                                                                                                                                                                                                                                                                                                                                                                           |

#### Features:

✓ Taras

✓ Winda

✓ Klimatyzacja

- ✓ Community Pool
- ✓ Close to Beach

✓ Close to Shops

- ✓ First line beach
- ✓ Sea Views

### **Description:**

Punta Prima. Primary market.

Parcel terrace: 17 m2.

Elevator: yes. Basement: no.

Air-conditioning: Pre-Installed.

Equipment.
Veranda: no.
Community pool.
Close to beach.
Proximity to shops.
First line beach.