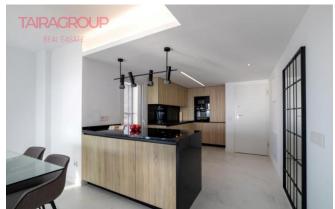

### **Description:**

Punta Prima. Primary market.

Parcel terrace: 17 m2.

Elevator: yes. Basement: no.

Air-conditioning: Pre-Installed.

Equipment.
Veranda: no.
Community pool.
Close to beach.
Proximity to shops.
First line beach.

Sea views.

Energy rating: B.

"Posidonia" is a new seafront flat development in Punta Prima, Torrevieja, with spectacular sea and beach views. The residential development offers flats with two or three bedrooms and two bathrooms. All flats in the first phase face south and have large terraces and spectacular views of the Mediterranean Sea. These flats have been designed with comfort and convenience in mind, with excellent amenities and a layout that allows maximum enjoyment of the development's common areas. All units include an underground parking space and a storage room. Posidonia is a private, closed estate with monitoring. The development is distinguished by its extensive landscaped areas and complete installations, from which you will be able to enjoy the sun and sea