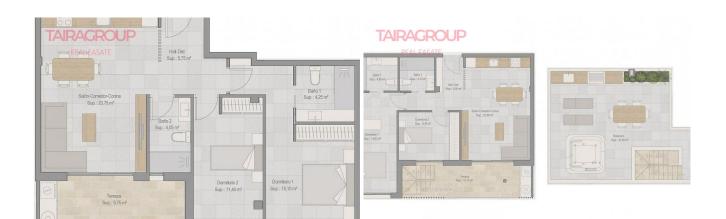

#### SALE, PENTHOUSE, 102 SQ.M., 3 BEDROOMS

| Price:               | 299 000 € | Location:   | SPAIN, Murcia, San Pedro |
|----------------------|-----------|-------------|--------------------------|
| Lot:                 | m-2063C   |             | del Pinatar              |
| Type of transaction: | Sale      | Total area: | <u>102 m</u> ²           |
| Property type:       | Penthouse | Bathrooms:  | 2                        |

#### Features:

✓ Taras

✓ Solarium

✓ Winda

✓ Klimatyzacja

✓ Garaż

✓ Close to Beach

✓ Close to Shops

#### **Description:**

Lo Pagan.

Primary market. Parterrace: 18 m2. Solarium: 98 m2.

Lift: yes.

Basement: no.

Air-conditioning: yes.

Facilities.

Garage: underground.

Veranda: no. Close to beach. Close to shops. Energy certificate.

The Sol & Playa property is located 300 metres from the sea and the port of Lo Pagan. This lively seaside resort has everything to offer, from restaurants, bars, shops etc.... Choose from two or three bedroom flats with two bathrooms, as well as penthouses with a rooftop solarium. Each flat has a spacious living room with open-plan kitchen, two or three spacious bedrooms with built-in wardrobes and two bathrooms, including a master bedroom with en-suite bathroom and a spectacular 10 m2 terrace. The penthouses have private rooftop solariums where you can relax and enjoy the beautiful views. Also equipped with a private garage, your car will always be safe. The Sol y Playa building in San Pedro del Pinatar, Murcia, offers much more than a flat; it is the gateway to a life of comfort, luxury and tranquillity. This new home with modern design, bright spaces and high-