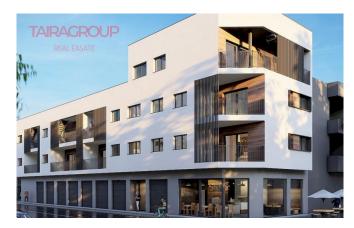

#### SALE, PENTHOUSE, 102 SQ.M., 3 BEDROOMS

| Price:               | 299 000 € | Location:   | SPAIN, Murcia, San Pedro |
|----------------------|-----------|-------------|--------------------------|
| Lot:                 | m-2063C   |             | del Pinatar              |
| Type of transaction: | Sale      | Total area: | <u>102 m</u> ²           |
| Property type:       | Penthouse | Bathrooms:  | 2                        |

#### **Description:**

Lo Pagan.

Primary market. Parterrace: 18 m2. Solarium: 98 m2.

Lift: yes.

Basement: no.

Air-conditioning: yes.

Facilities.

Garage: underground.

Veranda: no. Close to beach. Close to shops. Energy certificate.

The Sol & Playa property is located 300 metres from the sea and the port of Lo Pagan. This lively seaside resort has everything to offer, from restaurants, bars, shops etc.... Choose from two or three bedroom flats with two bathrooms, as well as penthouses with a rooftop solarium. Each flat has a spacious living room with open-plan kitchen, two or three spacious bedrooms with built-in wardrobes and two bathrooms, including a master bedroom with en-suite bathroom and a spectacular 10 m2 terrace. The penthouses have private rooftop solariums where you can relax and enjoy the beautiful views. Also equipped with a private garage, your car will always be safe. The Sol y Playa building in San Pedro del Pinatar, Murcia, offers much more than a flat; it is the gateway to a life of comfort, luxury and tranquillity. This new home with modern design, bright spaces and high-