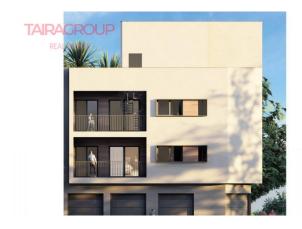

#### SALE, PENTHOUSE, 102 SQ.M., 3 BEDROOMS

| Price:               | 299 000 € | Location:   | SPAIN, Murcia, San Pedro |
|----------------------|-----------|-------------|--------------------------|
| Lot:                 | m-2063C   |             | del Pinatar              |
| Type of transaction: | Sale      | Total area: | <u>102 m</u> ²           |
| Property type:       | Penthouse | Bathrooms:  | 2                        |

#### **Description:**

Lo Pagan.

Primary market. Parterrace: 18 m2. Solarium: 98 m2.

Lift: yes.

Basement: no.

Air-conditioning: yes.

Facilities.

Garage: underground.

Veranda: no. Close to beach. Close to shops. Energy certificate.

The Sol & Playa property is located 300 metres from the sea and the port of Lo Pagan. This lively seaside resort has everything to offer, from restaurants, bars, shops etc.... Choose from two or three bedroom flats with two bathrooms, as well as penthouses with a rooftop solarium. Each flat has a spacious living room with open-plan kitchen, two or three spacious bedrooms with built-in wardrobes and two bathrooms, including a master bedroom with en-suite bathroom and a spectacular 10 m2 terrace. The penthouses have private rooftop solariums where you can relax and enjoy the beautiful views. Also equipped with a private garage, your car will always be safe. The Sol y Playa building in San Pedro del Pinatar, Murcia, offers much more than a flat; it is the gateway to a life of comfort, luxury and tranquillity. This new home with modern design, bright spaces and high-