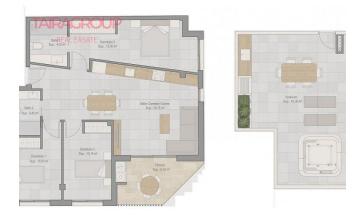

#### SALE, PENTHOUSE, 102 SQ.M., 3 BEDROOMS

| Price:               | 299 000 € | Location:   | SPAIN, Murcia, San Pedro |
|----------------------|-----------|-------------|--------------------------|
| Lot:                 | m-2063C   |             | del Pinatar              |
| Type of transaction: | Sale      | Total area: | <u>102 m</u> ²           |
| Property type:       | Penthouse | Bathrooms:  | 2                        |

#### Features:

✓ Taras

✓ Solarium

✓ Winda

✓ Klimatyzacja

✓ Garaż

✓ Close to Beach

✓ Close to Shops

#### **Description:**

Lo Pagan.

Primary market. Parterrace: 18 m2. Solarium: 98 m2.

Lift: yes.

Basement: no.

Air-conditioning: yes.

Facilities.

Garage: underground.

Veranda: no. Close to beach. Close to shops. Energy certificate.

The Sol & Playa property is located 300 metres from the sea and the port of Lo Pagan. This lively seaside resort has everything to offer, from restaurants, bars, shops etc.... Choose from two or three bedroom flats with two bathrooms, as well as penthouses with a rooftop solarium. Each flat has a spacious living room with open-plan kitchen, two or three spacious bedrooms with built-in wardrobes and two bathrooms, including a master bedroom with en-suite bathroom and a spectacular 10 m2 terrace. The penthouses have private rooftop solariums where you can relax and enjoy the beautiful views. Also equipped with a private garage, your car will always be safe. The Sol y Playa building in San Pedro del Pinatar, Murcia, offers much more than a flat; it is the gateway to a life of comfort, luxury and tranquillity. This new home with modern design, bright spaces and high-