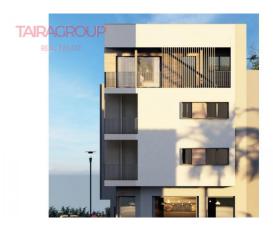

#### SALE, PENTHOUSE, 102 SQ.M., 3 BEDROOMS

| Price:               | 299 000 € | Location:   | SPAIN, Murcia, San Pedro |
|----------------------|-----------|-------------|--------------------------|
| Lot:                 | m-2063C   |             | del Pinatar              |
| Type of transaction: | Sale      | Total area: | <u>102 m</u> ²           |
| Property type:       | Penthouse | Bathrooms:  | 2                        |

#### **Description:**

Lo Pagan.

Primary market. Parterrace: 18 m2. Solarium: 98 m2.

Lift: yes.

Basement: no.

Air-conditioning: yes.

Facilities.

Garage: underground.

Veranda: no. Close to beach. Close to shops. Energy certificate.

The Sol & Playa property is located 300 metres from the sea and the port of Lo Pagan. This lively seaside resort has everything to offer, from restaurants, bars, shops etc.... Choose from two or three bedroom flats with two bathrooms, as well as penthouses with a rooftop solarium. Each flat has a spacious living room with open-plan kitchen, two or three spacious bedrooms with built-in wardrobes and two bathrooms, including a master bedroom with en-suite bathroom and a spectacular 10 m2 terrace. The penthouses have private rooftop solariums where you can relax and enjoy the beautiful views. Also equipped with a private garage, your car will always be safe. The Sol y Playa building in San Pedro del Pinatar, Murcia, offers much more than a flat; it is the gateway to a life of comfort, luxury and tranquillity. This new home with modern design, bright spaces and high-