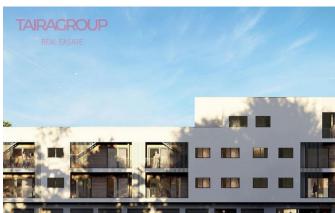

#### SALE, PENTHOUSE, 102 SQ.M., 3 BEDROOMS

| Price:               | 299 000 € | Location:   | SPAIN, Murcia, San Pedro |
|----------------------|-----------|-------------|--------------------------|
| Lot:                 | m-2063C   |             | del Pinatar              |
| Type of transaction: | Sale      | Total area: | <u>102 m</u> ²           |
| Property type:       | Penthouse | Bathrooms:  | 2                        |

#### **Description:**

Lo Pagan.

Primary market. Parterrace: 18 m2. Solarium: 98 m2.

Lift: yes.

Basement: no.

Air-conditioning: yes.

Facilities.

Garage: underground.

Veranda: no. Close to beach. Close to shops. Energy certificate.

The Sol & Playa property is located 300 metres from the sea and the port of Lo Pagan. This lively seaside resort has everything to offer, from restaurants, bars, shops etc.... Choose from two or three bedroom flats with two bathrooms, as well as penthouses with a rooftop solarium. Each flat has a spacious living room with open-plan kitchen, two or three spacious bedrooms with built-in wardrobes and two bathrooms, including a master bedroom with en-suite bathroom and a spectacular 10 m2 terrace. The penthouses have private rooftop solariums where you can relax and enjoy the beautiful views. Also equipped with a private garage, your car will always be safe. The Sol y Playa building in San Pedro del Pinatar, Murcia, offers much more than a flat; it is the gateway to a life of comfort, luxury and tranquillity. This new home with modern design, bright spaces and high-