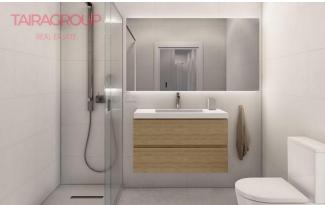

#### SALE, PENTHOUSE, 102 SQ.M., 3 BEDROOMS

| Price:               | 299 000 € | Location:   | SPAIN, Murcia, San Pedro |
|----------------------|-----------|-------------|--------------------------|
| Lot:                 | m-2063C   |             | del Pinatar              |
| Type of transaction: | Sale      | Total area: | <u>102 m</u> ²           |
| Property type:       | Penthouse | Bathrooms:  | 2                        |