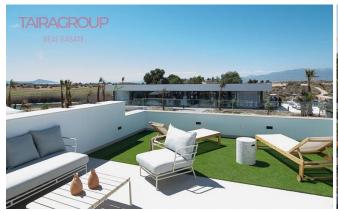

#### Features:

✓ Taras

✓ Solarium

✓ Winda

✓ Klimatyzacja

✓ Community Pool

Close to Shops

# Close to GolfDescription:

Primary market. Terrace: 19 m2. Solarium: 34 m2.

Lift: yes.

Basement: no.

Air-conditioning: Pre-Installed.

Equipment.
Veranda: no.
Community pool.
Proximity to shops.
Proximity to golf.
Energy certificate.

The new Edificio Aurora flats of Alhama Nature Resort are located in Condado de Alhama, Murcia, a luxury resort with sports areas and surrounded by nature, all services and several golf courses. The 8 flats of Edificio Aurora are distributed on the ground, first, second and third floors, with two properties on each floor and a lift to move from one level to the next. The development has several communal swimming pools, an outdoor parking space for each flat, a storage cell and a terrace with a summer kitchen. The two ground floor flats have 3 bedrooms and 2 fully equipped bathrooms, while the other properties have 2 bedrooms and 2 equipped bathrooms. The properties have been designed with a modern style and an open concept, consisting of a fitted kitchen and a living-dining room. The properties will meet the highest standards and will feature communal swimming pools with extensive landscaped areas, fully furnished and equipped kitchens, lighting, wardrobes with drawers and