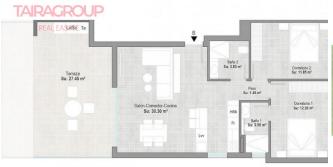

#### SALE, PENTHOUSE, 73 SQ.M., 2 BEDROOMS

| Price:               | _248_900 € | Location:   | SPAIN, Murcia, Alhama de |
|----------------------|------------|-------------|--------------------------|
| Lot:                 | m-1807C    |             | Murcia                   |
| Type of transaction: | Sale       | Total area: |                          |
| Property type:       | Penthouse  | Bathrooms:  |                          |

# Close to GolfDescription:

Primary market. Terrace: 19 m2. Solarium: 34 m2.

Lift: yes.

Basement: no.

Air-conditioning: Pre-Installed.

Equipment.
Veranda: no.
Community pool.
Proximity to shops.
Proximity to golf.
Energy certificate.