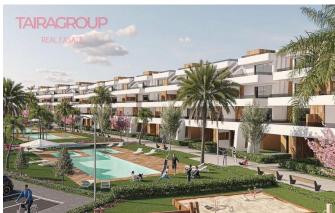

The new Edificio Aurora flats of Alhama Nature Resort are located in Condado de Alhama, Murcia, a luxury resort with sports areas and surrounded by nature, all services and several golf courses. The 8 flats of Edificio Aurora are distributed on the ground, first, second and third floors, with two properties on each floor and a lift to move from one level to the next. The development has several communal swimming pools, an outdoor parking space for each flat, a storage cell and a terrace with a summer kitchen. The two ground floor flats have 3 bedrooms and 2 fully equipped bathrooms, while the other properties have 2 bedrooms and 2 equipped bathrooms. The properties have been designed with a modern style and an open concept, consisting of a fitted kitchen and a living-dining room. The properties will meet the highest standards and will feature communal swimming pools with extensive landscaped areas, fully furnished and equipped kitchens, lighting, wardrobes with drawers and

### REAL EASATE

shelves, fully equipped bathrooms, pre-installation of ducted air conditioning, summer kitchen on the terraces and an outdoor parking space with storage. This residence is located next to the Condado de Alhama golf course, one of the best golf courses in Spain, designed by Jack Nicklaus. It is a fantastic golf complex with many amenities and services. It has a shopping centre, sports centre, a variety of restaurants and supermarkets. As well as being able to enjoy the magnificent views of the golf course, you can also find yourself on the beaches of Mazarrón in just a 15-minute drive. This resort is located in the heart of the Costa Cálida, between major cities such as Murcia and Cartagena, just 25 km from the beaches of Mazarrón and very close to Murcia's new international airport.