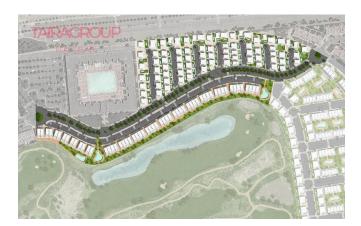

The new Edificio Aurora flats of Alhama Nature Resort are located in Condado de Alhama, Murcia, a luxury resort with sports areas and surrounded by nature, all services and several golf courses. The 8 flats of Edificio Aurora are distributed on the ground, first, second and third floors, with two properties on each floor and a lift to move from one level to the next. The development has several communal swimming pools, an outdoor parking space for each flat, a storage cell and a terrace with a summer kitchen. The two ground floor flats have 3 bedrooms and 2 fully equipped bathrooms, while the other properties have 2 bedrooms and 2 equipped bathrooms. The properties have been designed with a modern style and an open concept, consisting of a fitted kitchen and a living-dining room. The properties will meet the highest standards and will feature communal swimming pools with extensive landscaped areas, fully furnished and equipped kitchens, lighting, wardrobes with drawers and

### REAL EASATE

shelves, fully equipped bathrooms, pre-installation of ducted air conditioning, summer kitchen on the terraces and an outdoor parking space with storage. This residence is located next to the Condado de Alhama golf course, one of the best golf courses in Spain, designed by Jack Nicklaus. It is a fantastic golf complex with many amenities and services. It has a shopping centre, sports centre, a variety of restaurants and supermarkets. As well as being able to enjoy the magnificent views of the golf course, you can also find yourself on the beaches of Mazarrón in just a 15-minute drive. This resort is located in the heart of the Costa Cálida, between major cities such as Murcia and Cartagena, just 25 km from the beaches of Mazarrón and very close to Murcia's new international airport.