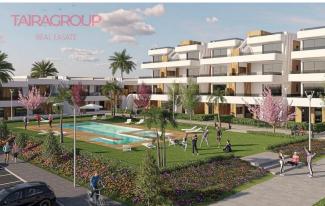

The new Edificio Aurora flats of Alhama Nature Resort are located in Condado de Alhama, Murcia, a luxury resort with sports areas and surrounded by nature, all services and several golf courses. The 8 flats of Edificio Aurora are distributed on the ground, first, second and third floors, with two properties on each floor and a lift to move from one level to the next. The development has several communal swimming pools, an outdoor parking space for each flat, a storage cell and a terrace with a summer kitchen. The two ground floor flats have 3 bedrooms and 2 fully equipped bathrooms, while the other properties have 2 bedrooms and 2 equipped bathrooms. The properties have been designed with a modern style and an open concept, consisting of a fitted kitchen and a living-dining room. The properties will meet the highest standards and will feature communal swimming pools with extensive landscaped areas, fully furnished and equipped kitchens, lighting, wardrobes with drawers and

### REAL EASATE

shelves, fully equipped bathrooms, pre-installation of ducted air conditioning, summer kitchen on the terraces and an outdoor parking space with storage. This residence is located next to the Condado de Alhama golf course, one of the best golf courses in Spain, designed by Jack Nicklaus. It is a fantastic golf complex with many amenities and services. It has a shopping centre, sports centre, a variety of restaurants and supermarkets. As well as being able to enjoy the magnificent views of the golf course, you can also find yourself on the beaches of Mazarrón in just a 15-minute drive. This resort is located in the heart of the Costa Cálida, between major cities such as Murcia and Cartagena, just 25 km from the beaches of Mazarrón and very close to Murcia's new international airport.