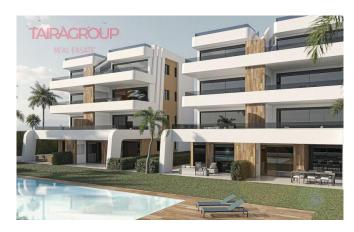

The new Edificio Aurora flats of Alhama Nature Resort are located in Condado de Alhama, Murcia, a luxury resort with sports areas and surrounded by nature, all services and several golf courses. The 8 flats of Edificio Aurora are distributed on the ground, first, second and third floors, with two properties on each floor and a lift to move from one level to the next. The development has several communal swimming pools, an outdoor parking space for each flat, a storage cell and a terrace with a summer kitchen. The two ground floor flats have 3 bedrooms and 2 fully equipped bathrooms, while the other properties have 2 bedrooms and 2 equipped bathrooms. The properties have been designed with a modern style and an open concept, consisting of a fitted kitchen and a living-dining room. The properties will meet the highest standards and will feature communal swimming pools with extensive landscaped areas, fully furnished and equipped kitchens, lighting, wardrobes with drawers and

### REAL EASATE

shelves, fully equipped bathrooms, pre-installation of ducted air conditioning, summer kitchen on the terraces and an outdoor parking space with storage. This residence is located next to the Condado de Alhama golf course, one of the best golf courses in Spain, designed by Jack Nicklaus. It is a fantastic golf complex with many amenities and services. It has a shopping centre, sports centre, a variety of restaurants and supermarkets. As well as being able to enjoy the magnificent views of the golf course, you can also find yourself on the beaches of Mazarrón in just a 15-minute drive. This resort is located in the heart of the Costa Cálida, between major cities such as Murcia and Cartagena, just 25 km from the beaches of Mazarrón and very close to Murcia's new international airport.