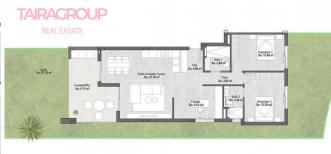

#### SALE, PENTHOUSE, 73 SQ.M., 2 BEDROOMS

| Price:               | _248_900 € | Location:   | SPAIN, Murcia, Alhama de |
|----------------------|------------|-------------|--------------------------|
| Lot:                 | m-1807C    |             | Murcia                   |
| Type of transaction: | Sale       | Total area: |                          |
| Property type:       | Penthouse  | Bathrooms:  |                          |

# Close to GolfDescription:

Primary market. Terrace: 19 m2. Solarium: 34 m2.

Lift: yes.

Basement: no.

Air-conditioning: Pre-Installed.

Equipment.
Veranda: no.
Community pool.
Proximity to shops.
Proximity to golf.
Energy certificate.