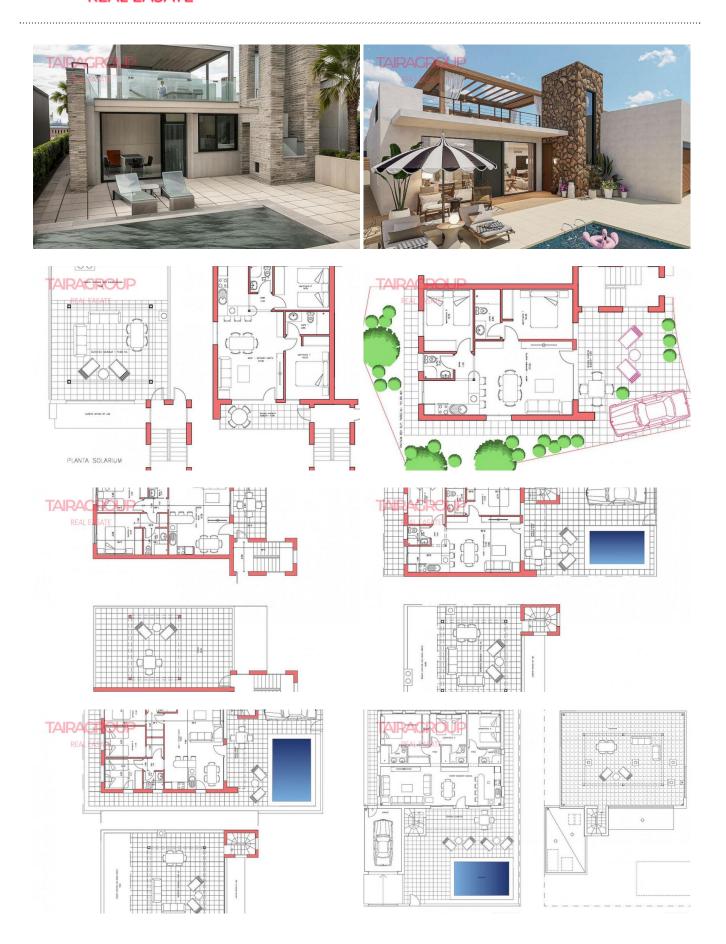

### SALE, MAISONETTE, 70 SQ.M., 2 BEDROOMS

| Price:               | _169 119 € | Location:   | SPAIN, Murcia, Fuente |
|----------------------|------------|-------------|-----------------------|
| Lot:                 | m-2162B    |             | Alamo                 |
| Type of transaction: | Sale       | Total area: |                       |
| Property type:       | Maisonette | Bathrooms:  |                       |

#### Features:

✓ Taras
✓ Ogródek
✓ Klimatyzacja

✓ Garaż
✓ Close to Shops

### **Description:**

Primary market. Maisonette.

Parcelled terrace: 8 m2.

Garden: 117 m2. Elevator: no. Basement: no.

Air-conditioning: Pre-Installed.

Facilities.

Garage: Parking on the plot.

Veranda: no. Proximity to shops.