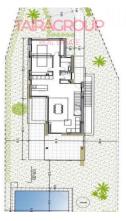

#### SALE, VILLA, 330 SQ.M., 4 BEDROOMS

| Price:               | _ 1 495 000 €   | Location:         | SPAIN, Alicante, Benidorm |
|----------------------|-----------------|-------------------|---------------------------|
| Lot:                 | <u>m-2134</u> C | Total area:       | 330 m²                    |
| Type of transaction: | Sale            | Land area:        | 671 m²                    |
| Property type:       | Villa           | <b>Bathrooms:</b> | 4+                        |

### **Description:**

Sierra Cortina. Primary market. Terrace: 44 m2.

Terrace (2): 27 m2. Terrace (3): 12 m2. Basement: yes.

Air-conditioning: yes.

Facilities.

Garage: parking on the plot.

Veranda: 12 m2.

Energy certificate.

155 m<sup>2</sup> structure that will optimise every corner for comfort and elegance. In addition, it will have terraces,

Page: 1 Date: 22.11.2024

**COMPANY TAIRA** + 48 727 877 081