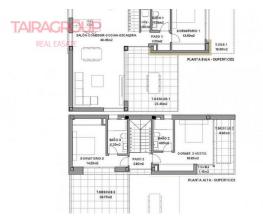

#### SALE, VILLA, 330 SQ.M., 4 BEDROOMS

| Price:               | _ 1 495 000 €   | Location:         | SPAIN, Alicante, Benidorm |
|----------------------|-----------------|-------------------|---------------------------|
| Lot:                 | <u>m-2134</u> C | Total area:       | 330 m²                    |
| Type of transaction: | Sale            | Land area:        | 671 m²                    |
| Property type:       | Villa           | <b>Bathrooms:</b> | 4+                        |

### **Description:**

Sierra Cortina. Primary market. Terrace: 44 m2.

Terrace (2): 27 m2. Terrace (3): 12 m2. Basement: yes.

Air-conditioning: yes.

Facilities.

Garage: parking on the plot.

Veranda: 12 m2.

Energy certificate.

155 m<sup>2</sup> structure that will optimise every corner for comfort and elegance. In addition, it will have terraces,

Page: 1 Date: 22.11.2024

**COMPANY TAIRA** + 48 727 877 081