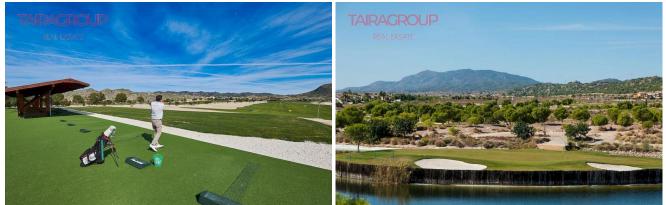

### Description:

Altaona Golf. Primary market. Parcel: 36 m2. Lift: no. Basement: no. Air-conditioning: yes. Facilities. Garage: parking on the plot. Veranda: no. Private swimming pool. Proximity to golf. Energy rating: A. New resort of detached and

New resort of detached and semi-detached 2, 3 and 4 bedroom villas with private pool and barbecue, located in Altaona Golf & Country Village. There are several types of villas to suit all needs; Villas Prado are single storey semi-detached villas with 2 bedrooms and 2 bathrooms; Villas Escalona and Brezal are single storey detached villas with 3 bedrooms, 3 bathrooms and 1 guest toilet; Villas Sabina are two storey semi-detached villas with 3 bedrooms and 3 bathrooms and Villas Alameda are single storey detached villas with 4 bedrooms and 3 bathrooms. All properties include a private pool and parking space on the plot. The resort has 24-hour security, a restaurant, an 18-hole golf course, tennis and padel courts, a shopping and leisure area and an amazing natural environment. It is located in Altaona Golf & Country Village, the closest resort to the city of Murcia, where you can be and enjoy its historical, cultural and gastronomic heritage in less than 15 minutes. Less than 20 minutes from the beaches of the Mar Menor and the Mediterranean Sea. Altaona was chosen for its excellent