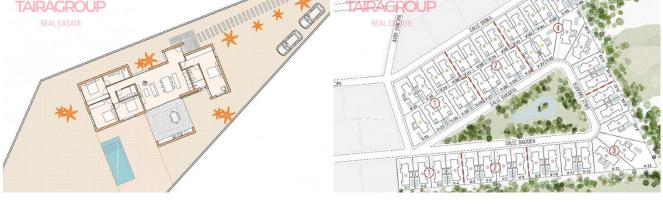

New resort of detached and semi-detached 2, 3 and 4 bedroom villas with private pool and barbecue, located in Altaona Golf & Country Village. There are several types of villas to suit all needs; Villas Prado are single storey semi-detached villas with 2 bedrooms and 2 bathrooms; Villas Escalona and Brezal are single storey detached villas with 3 bedrooms, 3 bathrooms and 1 guest toilet; Villas Sabina are two storey semi-detached villas with 3 bedrooms and 3 bathrooms and Villas Alameda are single storey detached villas with 4 bedrooms and 3 bathrooms. All properties include a private pool and parking space on the plot. The resort has 24-hour security, a restaurant, an 18-hole golf course, tennis and padel courts, a shopping and leisure area and an amazing natural environment. It is located in Altaona Golf & Country Village, the closest resort to the city of Murcia, where you can be and enjoy its historical, cultural and gastronomic heritage in less than 15 minutes. Less than 20 minutes from the beaches of the Mar Menor and the Mediterranean Sea. Altaona was chosen for its excellent