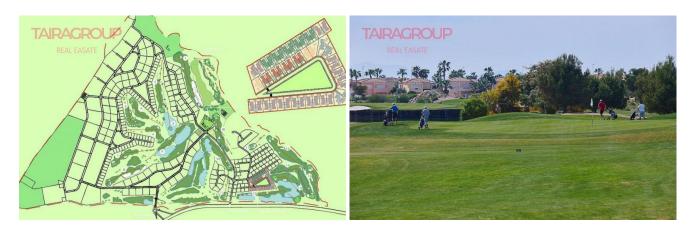

New resort of detached and semi-detached 2, 3 and 4 bedroom villas with private pool and barbecue, located in Altaona Golf & Country Village. There are several types of villas to suit all needs; Villas Prado are single storey semi-detached villas with 2 bedrooms and 2 bathrooms; Villas Escalona and Brezal are single storey detached villas with 3 bedrooms, 3 bathrooms and 1 guest toilet; Villas Sabina are two storey semi-detached villas with 3 bedrooms and 3 bathrooms and Villas Alameda are single storey detached villas with 4 bedrooms and 3 bathrooms. All properties include a private pool and parking space on the plot. The resort has 24-hour security, a restaurant, an 18-hole golf course, tennis and padel courts, a shopping and leisure area and an amazing natural environment. It is located in Altaona Golf & Country Village, the closest resort to the city of Murcia, where you can be and enjoy its historical, cultural and gastronomic heritage in less than 15 minutes. Less than 20 minutes from the beaches of the Mar Menor and the Mediterranean Sea. Altaona was chosen for its excellent

# **REAL EASATE**

.....

**COMPANY TAIRA** + 48 727 877 081

.....

location, 12 minutes from the centre of the charming city of Murcia and 10 minutes from Murcia International Airport. Alicante airport is just 55 minutes away, from where you can reach most major European destinations. Altaona Golf & Country Village is the ideal place for both a first and second home.