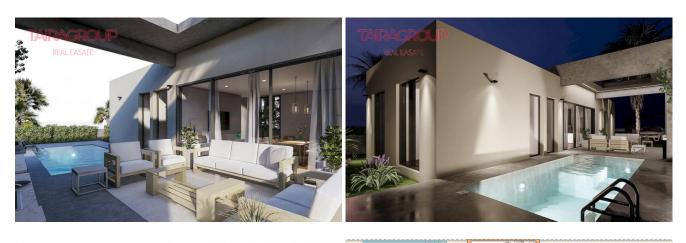

## SALE, VILLA, 184 SQ.M., 4 BEDROOMS

| Price:               | 574_000€ | Location:   | SPAIN, Murcia, Murcia |
|----------------------|----------|-------------|-----------------------|
| Lot:                 | m-1993E  | Total area: | 184 m <sup>2</sup>    |
| Type of transaction: | Sale     | Land area:  | 610 m <sup>2</sup>    |
| Property type:       | Villa    | Bathrooms:  | 3                     |

#### Features:

- ✓ Taras
- ✓ Private Pool

New resort of detached and semi-detached 2, 3 and 4 bedroom villas with private pool and barbecue, located in Altaona Golf & Country Village. There are several types of villas to suit all needs; Villas Prado are single storey semi-detached villas with 2 bedrooms and 2 bathrooms; Villas Escalona and Brezal are single storey detached villas with 3 bedrooms, 3 bathrooms and 1 guest toilet; Villas Sabina are two storey semi-detached villas with 3 bedrooms and 3 bathrooms and Villas Alameda are single storey detached villas with 4 bedrooms and 3 bathrooms. All properties include a private pool and parking space on the plot. The resort has 24-hour security, a restaurant, an 18-hole golf course, tennis and padel courts, a shopping and leisure area and an amazing natural environment. It is located in Altaona Golf & Country Village, the closest resort to the city of Murcia, where you can be and enjoy its historical, cultural and gastronomic heritage in less than 15 minutes. Less than 20 minutes from the beaches of the Mar Menor and the Mediterranean Sea. Altaona was chosen for its excellent