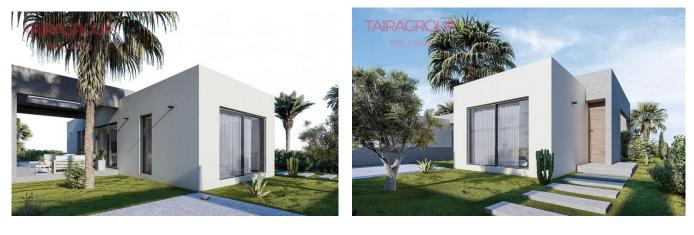

## SALE, VILLA, 184 SQ.M., 4 BEDROOMS

| Price:               | 574_000€ | Location:   | SPAIN, Murcia, Murcia |
|----------------------|----------|-------------|-----------------------|
| Lot:                 | m-1993E  | Total area: | 184 m <sup>2</sup>    |
| Type of transaction: | Sale     | Land area:  | 610 m <sup>2</sup>    |
| Property type:       | Villa    | Bathrooms:  | 3                     |

### Description:

Altaona Golf. Primary market. Parcel: 36 m2. Lift: no. Basement: no. Air-conditioning: yes. Facilities. Garage: parking on the plot. Veranda: no. Private swimming pool. Proximity to golf. Energy rating: A. New resort of detached and

New resort of detached and semi-detached 2, 3 and 4 bedroom villas with private pool and barbecue, located in Altaona Golf & Country Village. There are several types of villas to suit all needs; Villas Prado are single storey semi-detached villas with 2 bedrooms and 2 bathrooms; Villas Escalona and Brezal are single storey detached villas with 3 bedrooms, 3 bathrooms and 1 guest toilet; Villas Sabina are two storey semi-detached villas with 3 bedrooms and 3 bathrooms and Villas Alameda are single storey detached villas with 4 bedrooms and 3 bathrooms. All properties include a private pool and parking space on the plot. The resort has 24-hour security, a restaurant, an 18-hole golf course, tennis and padel courts, a shopping and leisure area and an amazing natural environment. It is located in Altaona Golf & Country Village, the closest resort to the city of Murcia, where you can be and enjoy its historical, cultural and gastronomic heritage in less than 15 minutes. Less than 20 minutes from the beaches of the Mar Menor and the Mediterranean Sea. Altaona was chosen for its excellent