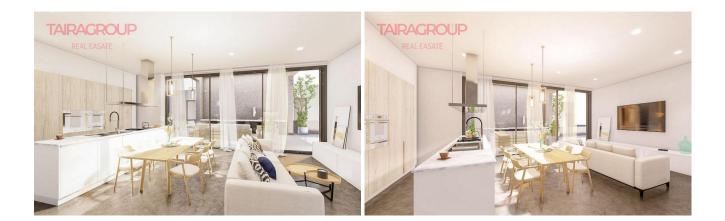

## SALE, VILLA, 184 SQ.M., 4 BEDROOMS

| Price:               | 574_000€ | Location:   | SPAIN, Murcia, Murcia |
|----------------------|----------|-------------|-----------------------|
| Lot:                 | m-1993E  | Total area: | 184 m <sup>2</sup>    |
| Type of transaction: | Sale     | Land area:  | 610 m <sup>2</sup>    |
| Property type:       | Villa    | Bathrooms:  | 3                     |

New resort of detached and semi-detached 2, 3 and 4 bedroom villas with private pool and barbecue, located in Altaona Golf & Country Village. There are several types of villas to suit all needs; Villas Prado are single storey semi-detached villas with 2 bedrooms and 2 bathrooms; Villas Escalona and Brezal are single storey detached villas with 3 bedrooms, 3 bathrooms and 1 guest toilet; Villas Sabina are two storey semi-detached villas with 3 bedrooms and 3 bathrooms and Villas Alameda are single storey detached villas with 4 bedrooms and 3 bathrooms. All properties include a private pool and parking space on the plot. The resort has 24-hour security, a restaurant, an 18-hole golf course, tennis and padel courts, a shopping and leisure area and an amazing natural environment. It is located in Altaona Golf & Country Village, the closest resort to the city of Murcia, where you can be and enjoy its historical, cultural and gastronomic heritage in less than 15 minutes. Less than 20 minutes from the beaches of the Mar Menor and the Mediterranean Sea. Altaona was chosen for its excellent