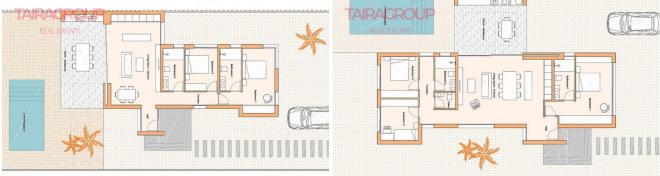

## SALE, VILLA, 184 SQ.M., 4 BEDROOMS

| Price:               | 574_000€ | Location:   | SPAIN, Murcia, Murcia |
|----------------------|----------|-------------|-----------------------|
| Lot:                 | m-1993E  | Total area: | 184 m <sup>2</sup>    |
| Type of transaction: | Sale     | Land area:  | 610 m <sup>2</sup>    |
| Property type:       | Villa    | Bathrooms:  | 3                     |

### Description:

Altaona Golf. Primary market. Parcel: 36 m2. Lift: no. Basement: no. Air-conditioning: yes. Facilities. Garage: parking on the plot. Veranda: no. Private swimming pool. Proximity to golf. Energy rating: A. New resort of detached and