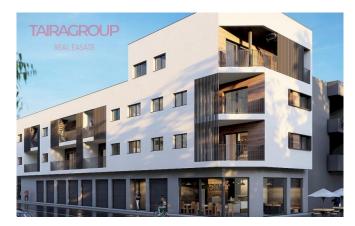

#### SALE, PENTHOUSE, 102 SQ.M., 3 BEDROOMS

| Price:               | 275_000€  | Location:   | SPAIN, Murcia, San Pedro |
|----------------------|-----------|-------------|--------------------------|
| Lot:                 | m-2063C   |             | del Pinatar              |
| Type of transaction: | Sale      | Total area: | <u>102 m</u> ²           |
| Property type:       | Penthouse | Bathrooms:  | 2                        |

#### **Description:**

Lo Pagan.

Primary market. Parterrace: 18 m2. Solarium: 98 m2.

Lift: yes.

Basement: no.

Air-conditioning: yes.

Facilities.

Garage: underground.

Veranda: no. Close to beach. Close to shops. Energy certificate.

The Sol & Playa property is located 300 metres from the sea and the port of Lo Pagan. This lively seaside resort has everything to offer, from restaurants, bars, shops etc.... Choose from two or three bedroom flats with two bathrooms, as well as penthouses with a rooftop solarium. Each flat has a spacious living room with open-plan kitchen, two or three spacious bedrooms with built-in wardrobes and two bathrooms, including a master bedroom with en-suite bathroom and a spectacular 10 m2 terrace. The penthouses have private rooftop solariums where you can relax and enjoy the beautiful views. Also equipped with a private garage, your car will always be safe. The Sol y Playa building in San Pedro del Pinatar, Murcia, offers much more than a flat; it is the gateway to a life of comfort, luxury and tranquillity. This new home with modern design, bright spaces and high-