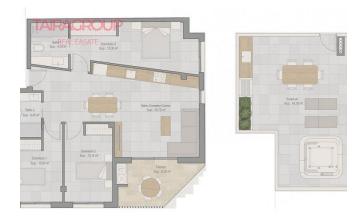

#### SALE, PENTHOUSE, 102 SQ.M., 3 BEDROOMS

| Price:               | 275_000€  | Location:   | SPAIN, Murcia, San Pedro |
|----------------------|-----------|-------------|--------------------------|
| Lot:                 | m-2063C   |             | del Pinatar              |
| Type of transaction: | Sale      | Total area: | <u>102 m</u> ²           |
| Property type:       | Penthouse | Bathrooms:  | 2                        |

#### **Features:**

✓ Taras

✓ Solarium

✓ Winda

✓ Klimatyzacja

✓ Garaż

✓ Close to Beach

✓ Close to Shops

#### **Description:**

Lo Pagan.

Primary market. Parterrace: 18 m2. Solarium: 98 m2.

Lift: yes.

Basement: no.

Air-conditioning: yes.

Facilities.

Garage: underground.

Veranda: no. Close to beach. Close to shops. Energy certificate.

The Sol & Playa property is located 300 metres from the sea and the port of Lo Pagan. This lively seaside resort has everything to offer, from restaurants, bars, shops etc.... Choose from two or three bedroom flats with two bathrooms, as well as penthouses with a rooftop solarium. Each flat has a spacious living room with open-plan kitchen, two or three spacious bedrooms with built-in wardrobes and two bathrooms, including a master bedroom with en-suite bathroom and a spectacular 10 m2 terrace. The penthouses have private rooftop solariums where you can relax and enjoy the beautiful views. Also equipped with a private garage, your car will always be safe. The Sol y Playa building in San Pedro del Pinatar, Murcia, offers much more than a flat; it is the gateway to a life of comfort, luxury and tranquillity. This new home with modern design, bright spaces and high-