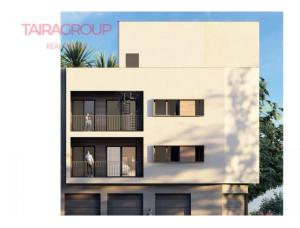

#### **Description:**

Lo Pagan.

Primary market. Parterrace: 18 m2. Solarium: 98 m2.

Lift: yes.

Basement: no.

Air-conditioning: yes.

Facilities.

Garage: underground.

Veranda: no. Close to beach. Close to shops. Energy certificate.

The Sol & Playa property is located 300 metres from the sea and the port of Lo Pagan. This lively seaside resort has everything to offer, from restaurants, bars, shops etc.... Choose from two or three bedroom flats with two bathrooms, as well as penthouses with a rooftop solarium. Each flat has a spacious living room with open-plan kitchen, two or three spacious bedrooms with built-in wardrobes and two bathrooms, including a master bedroom with en-suite bathroom and a spectacular 10 m2 terrace. The penthouses have private rooftop solariums where you can relax and enjoy the beautiful views. Also equipped with a private garage, your car will always be safe. The Sol y Playa building in San Pedro del Pinatar, Murcia, offers much more than a flat; it is the gateway to a life of comfort, luxury and tranquillity. This new home with modern design, bright spaces and high-