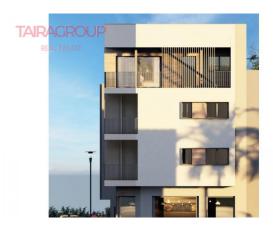

#### **Description:**

Lo Pagan.

Primary market. Parterrace: 18 m2. Solarium: 98 m2.

Lift: yes.

Basement: no.

Air-conditioning: yes.

Facilities.

Garage: underground.

Veranda: no. Close to beach. Close to shops. Energy certificate.

The Sol & Playa property is located 300 metres from the sea and the port of Lo Pagan. This lively seaside resort has everything to offer, from restaurants, bars, shops etc.... Choose from two or three bedroom flats with two bathrooms, as well as penthouses with a rooftop solarium. Each flat has a spacious living room with open-plan kitchen, two or three spacious bedrooms with built-in wardrobes and two bathrooms, including a master bedroom with en-suite bathroom and a spectacular 10 m2 terrace. The penthouses have private rooftop solariums where you can relax and enjoy the beautiful views. Also equipped with a private garage, your car will always be safe. The Sol y Playa building in San Pedro del Pinatar, Murcia, offers much more than a flat; it is the gateway to a life of comfort, luxury and tranquillity. This new home with modern design, bright spaces and high-