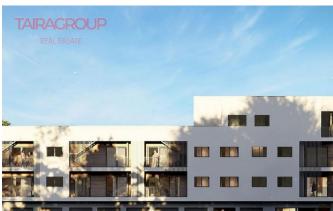

#### **Description:**

Lo Pagan.

Primary market. Parterrace: 18 m2. Solarium: 98 m2.

Lift: yes.

Basement: no.

Air-conditioning: yes.

Facilities.

Garage: underground.

Veranda: no. Close to beach. Close to shops. Energy certificate.

The Sol & Playa property is located 300 metres from the sea and the port of Lo Pagan. This lively seaside resort has everything to offer, from restaurants, bars, shops etc.... Choose from two or three bedroom flats with two bathrooms, as well as penthouses with a rooftop solarium. Each flat has a spacious living room with open-plan kitchen, two or three spacious bedrooms with built-in wardrobes and two bathrooms, including a master bedroom with en-suite bathroom and a spectacular 10 m2 terrace. The penthouses have private rooftop solariums where you can relax and enjoy the beautiful views. Also equipped with a private garage, your car will always be safe. The Sol y Playa building in San Pedro del Pinatar, Murcia, offers much more than a flat; it is the gateway to a life of comfort, luxury and tranquillity. This new home with modern design, bright spaces and high-