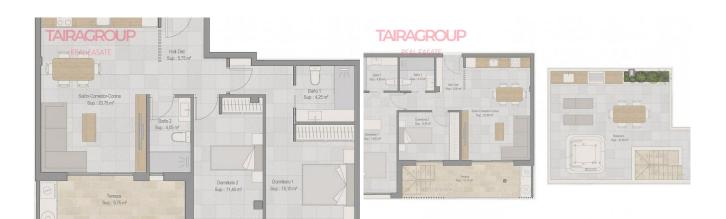

#### SALE, PENTHOUSE, 102 SQ.M., 3 BEDROOMS

| Price:               | 275_000€  | Location:   | SPAIN, Murcia, San Pedro |
|----------------------|-----------|-------------|--------------------------|
| Lot:                 | m-2063C   |             | del Pinatar              |
| Type of transaction: | Sale      | Total area: | <u>102 m</u> ²           |
| Property type:       | Penthouse | Bathrooms:  | 2                        |

#### **Features:**

✓ Taras

✓ Solarium

✓ Winda

✓ Klimatyzacja

✓ Garaż

✓ Close to Beach

✓ Close to Shops

#### **Description:**

Lo Pagan.

Primary market. Parterrace: 18 m2. Solarium: 98 m2.

Lift: yes.

Basement: no.

Air-conditioning: yes.

Facilities.

Garage: underground.

Veranda: no. Close to beach. Close to shops. Energy certificate.

The Sol & Playa property is located 300 metres from the sea and the port of Lo Pagan. This lively seaside resort has everything to offer, from restaurants, bars, shops etc.... Choose from two or three bedroom flats with two bathrooms, as well as penthouses with a rooftop solarium. Each flat has a spacious living room with open-plan kitchen, two or three spacious bedrooms with built-in wardrobes and two bathrooms, including a master bedroom with en-suite bathroom and a spectacular 10 m2 terrace. The penthouses have private rooftop solariums where you can relax and enjoy the beautiful views. Also equipped with a private garage, your car will always be safe. The Sol y Playa building in San Pedro del Pinatar, Murcia, offers much more than a flat; it is the gateway to a life of comfort, luxury and tranquillity. This new home with modern design, bright spaces and high-