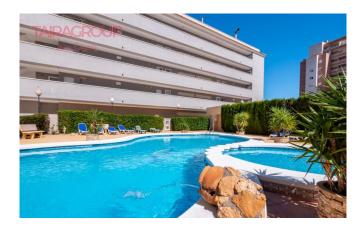

#### **Features:**

✓ Ogródek

✓ Garaż

✓ Community Pool

✓ Close to Beach

✓ Furnished

#### **Description:**

Secondary Market. Garden: 173 m2.

Lift: no.

Basement: no.
Air-conditioning: no.
Living space: 51 m2.
Garage: external.
Veranda: no.
Community pool.
Proximity to the beach.

Energy certificate.

The flat is located on the ground floor and consists of two bedrooms and one bathroom and is situated in the picturesque area of Guardamar del Segura. Surrounded by pine trees, dunes and the Segura River, it is conveniently located a short distance from the Alfonso XIII park, offering direct access to the beach with its dunes. In addition, the flat has a 172-square-metre garden, which includes a spacious wooden cell, which can be used as additional storage space but can be converted into an office or additional bedroom or outdoor kitchen. This flat is ideal for both holidays and living. It has a glazed terrace for evening meals after swimming in the pool or in the sea and a large garden for versatile use. Within walking distance of supermarkets, bars and restaurants!