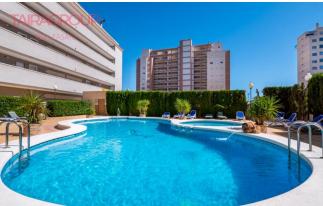

#### **Features:**

✓ Ogródek

✓ Garaż

✓ Community Pool

✓ Close to Beach

✓ Furnished

#### **Description:**

Secondary Market. Garden: 173 m2.

Lift: no.

Basement: no.
Air-conditioning: no.
Living space: 51 m2.
Garage: external.
Veranda: no.
Community pool.
Proximity to the beach.

Energy certificate.

The flat is located on the ground floor and consists of two bedrooms and one bathroom and is situated in the picturesque area of Guardamar del Segura. Surrounded by pine trees, dunes and the Segura River, it is conveniently located a short distance from the Alfonso XIII park, offering direct access to the beach with its dunes. In addition, the flat has a 172-square-metre garden, which includes a spacious wooden cell, which can be used as additional storage space but can be converted into an office or additional bedroom or outdoor kitchen. This flat is ideal for both holidays and living. It has a glazed terrace for evening meals after swimming in the pool or in the sea and a large garden for versatile use. Within walking distance of supermarkets, bars and restaurants!