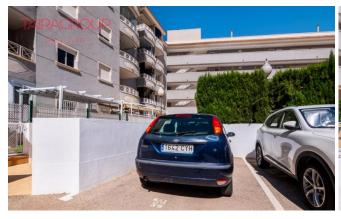

#### **Description:**

Secondary Market. Garden: 173 m2.

Lift: no.

Basement: no.
Air-conditioning: no.
Living space: 51 m2.
Garage: external.
Veranda: no.
Community pool.
Proximity to the beach.

Energy certificate.

The flat is located on the ground floor and consists of two bedrooms and one bathroom and is situated in the picturesque area of Guardamar del Segura. Surrounded by pine trees, dunes and the Segura River, it is conveniently located a short distance from the Alfonso XIII park, offering direct access to the beach with its dunes. In addition, the flat has a 172-square-metre garden, which includes a spacious wooden cell, which can be used as additional storage space but can be converted into an office or additional bedroom or outdoor kitchen. This flat is ideal for both holidays and living. It has a glazed terrace for evening meals after swimming in the pool or in the sea and a large garden for versatile use. Within walking distance of supermarkets, bars and restaurants!