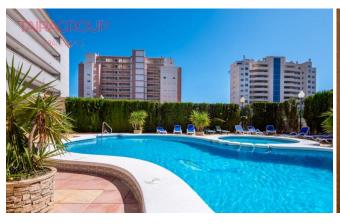

#### **Features:**

✓ Ogródek

✓ Garaż

✓ Community Pool

✓ Close to Beach

✓ Furnished

#### **Description:**

Secondary Market. Garden: 173 m2.

Lift: no.

Basement: no.
Air-conditioning: no.
Living space: 51 m2.
Garage: external.
Veranda: no.
Community pool.
Proximity to the beach.

Energy certificate.

The flat is located on the ground floor and consists of two bedrooms and one bathroom and is situated in the picturesque area of Guardamar del Segura. Surrounded by pine trees, dunes and the Segura River, it is conveniently located a short distance from the Alfonso XIII park, offering direct access to the beach with its dunes. In addition, the flat has a 172-square-metre garden, which includes a spacious wooden cell, which can be used as additional storage space but can be converted into an office or additional bedroom or outdoor kitchen. This flat is ideal for both holidays and living. It has a glazed terrace for evening meals after swimming in the pool or in the sea and a large garden for versatile use. Within walking distance of supermarkets, bars and restaurants!