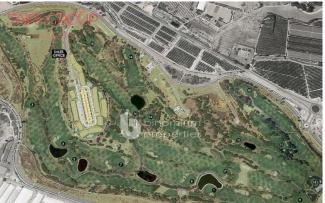

Residential Azure is an exclusive development of two and three bedroom flats, terrace, garden or solarium, designed to maximise space, light and comfort. The project also includes a communal swimming pool, green areas, lift and parking. The sophisticated and modern architecture, as well as the careful selection of highquality materials, make these homes exceptional projects, aimed at discerning clients who are looking for the best investment and quality of life. There are extensive sports and recreational opportunities in the immediate vicinity: shopping centres, restaurants, golf courses, beaches, sports areas, etc. Lo Romero Golf Resort is ideally located in a beautiful rural area in the municipality of Pilar de la Horadada (Alicante), in the heart of the Costa Blanca. The 18-hole golf course is close to beautiful beaches with crystal clear waters and is perfectly connected by road to the cities of Alicante and Murcia, as well as to Murcia International Airport, which is a short drive away.