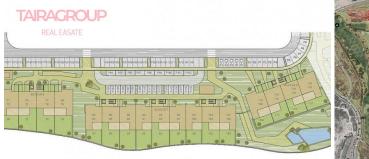

Residential Azure is an exclusive development of two and three bedroom flats, terrace, garden or solarium, designed to maximise space, light and comfort. The project also includes a communal swimming pool, green areas, lift and parking. The sophisticated and modern architecture, as well as the careful selection of highquality materials, make these homes exceptional projects, aimed at discerning clients who are looking for the best investment and quality of life. There are extensive sports and recreational opportunities in the immediate vicinity: shopping centres, restaurants, golf courses, beaches, sports areas, etc. Lo Romero Golf Resort is ideally located in a beautiful rural area in the municipality of Pilar de la Horadada (Alicante), in the heart of the Costa Blanca. The 18-hole golf course is close to beautiful beaches with crystal clear waters and is perfectly connected by road to the cities of Alicante and Murcia, as well as to Murcia International Airport, which is a short drive away.