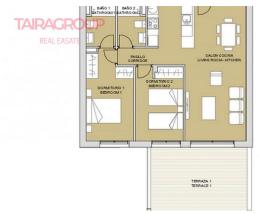

### SALE, APARTMENT, 100 SQ.M., 3 BEDROOMS

| Price:               | 334_900€ | Location:   | SPAIN, Alicante, Pilar de la |
|----------------------|----------|-------------|------------------------------|
| Lot:                 | m-1734E  |             | Horadada                     |
| Type of transaction: | Sale     | Total area: | <u>100 m<sup>2</sup></u>     |
| Property_type:       |          | Bathrooms:  | 2                            |

#### **Description:**

Klimatyzacja

Primary market. Parcelled terrace: 24 m2. Garden: 81 m2. Lift: yes. Basement: no. Air-conditioning: Pre-Installed. Equipment. Veranda: no. Community pool. Proximity to golf. Energy certificate.