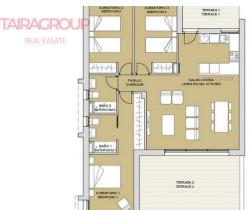

### SALE, APARTMENT, 100 SQ.M., 3 BEDROOMS

| Price:               | 334_900€ | Location:   | SPAIN, Alicante, Pilar de la |
|----------------------|----------|-------------|------------------------------|
| Lot:                 | m-1734E  |             | Horadada                     |
| Type of transaction: | Sale     | Total area: | <u>100 m<sup>2</sup></u>     |
| Property_type:       |          | Bathrooms:  | 2                            |

#### **Description:**

Klimatyzacja

Primary market. Parcelled terrace: 24 m2. Garden: 81 m2. Lift: yes. Basement: no. Air-conditioning: Pre-Installed. Equipment. Veranda: no. Community pool. Proximity to golf. Energy certificate.