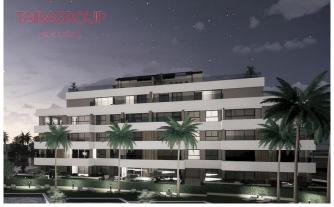

Encina 56 is a new apartment complex in the exclusive neighbourhood of the award-winning Santa Rosalia Lake & Life Resort. Choose from 1, 2 or 3 bedroom flats, with large, spacious double bedrooms, all with built-in wardrobes and 1 or 2 stylish, modern bathrooms, the master being en-suite. All homes have a modern, open plan layout where the living room, dining room and fully equipped kitchen flow seamlessly throughout. Properties on the ground floor have private gardens and direct access to the swimming pool. Properties on the first, second and third floors have a bright, open-plan terrace, as well as two incredible penthouses with a stunning full rooftop solarium. Those living on the third floor, as well as in the penthouses, can enjoy direct