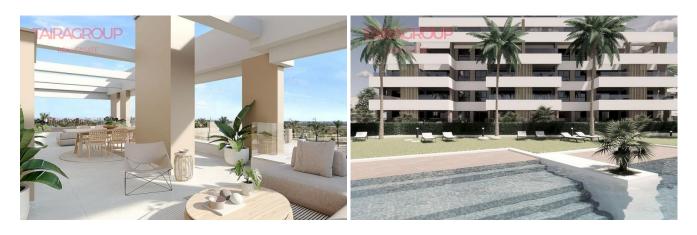

## **Description:**

Santa Rosalia Lake. Primary market. Terrace: 40 m2. Terrace (2): 25 m2. Solarium: 86 m2. Lift: yes. Basement: no. Air-conditioning: yes. Facilities. Garage: underground. Veranda: no. Community pool. Proximity to shops. Energy certificate.

Encina 56 is a new apartment complex in the exclusive neighbourhood of the award-winning Santa Rosalia Lake & Life Resort. Choose from 1, 2 or 3 bedroom flats, with large, spacious double bedrooms, all with built-in wardrobes and 1 or 2 stylish, modern bathrooms, the master being en-suite. All homes have a modern, open plan layout where the living room, dining room and fully equipped kitchen flow seamlessly throughout. Properties on the ground floor have private gardens and direct access to the swimming pool. Properties on the first, second and third floors have a bright, open-plan terrace, as well as two incredible penthouses with a stunning full rooftop solarium. Those living on the third floor, as well as in the penthouses, can enjoy direct

×

- Solarium
- 🖌 Garaż

- ✓ Winda
- ✓ Community Pool