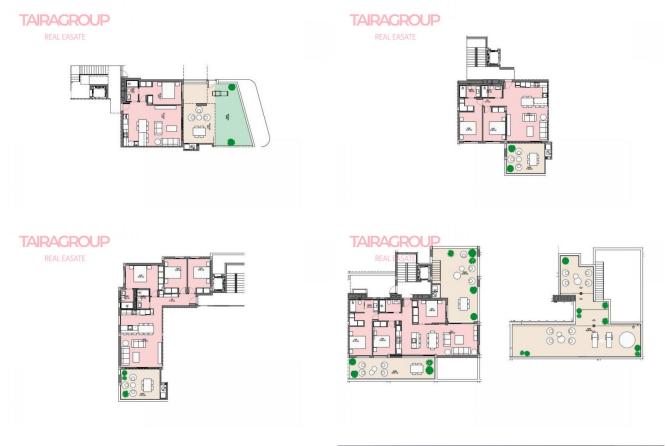

## SALE, PENTHOUSE, 109 SQ.M., 3 BEDROOMS

| Price:               | 525_000€  | Location:   | SPAIN, Murcia,           |
|----------------------|-----------|-------------|--------------------------|
| Lot:                 | m-2129D   |             |                          |
| Type of transaction: | Sale      | Total area: | <u>109 m<sup>2</sup></u> |
| Property type:       | Penthouse | Bathrooms:  | 2                        |

## **Description:**

Santa Rosalia Lake. Primary market. Terrace: 40 m2. Terrace (2): 25 m2. Solarium: 86 m2. Lift: yes. Basement: no. Air-conditioning: yes. Facilities. Garage: underground. Veranda: no. Community pool. Proximity to shops. Energy certificate.