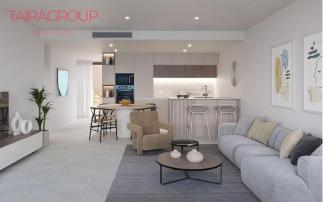

## **Description:**

Santa Rosalia Lake. Primary market. Terrace: 40 m2. Terrace (2): 25 m2. Solarium: 86 m2. Lift: yes. Basement: no. Air-conditioning: yes. Facilities. Garage: underground. Veranda: no. Community pool. Proximity to shops. Energy certificate.

Encina 56 is a new apartment complex in the exclusive neighbourhood of the award-winning Santa Rosalia Lake & Life Resort. Choose from 1, 2 or 3 bedroom flats, with large, spacious double bedrooms, all with built-in wardrobes and 1 or 2 stylish, modern bathrooms, the master being en-suite. All homes have a modern, open plan layout where the living room, dining room and fully equipped kitchen flow seamlessly throughout. Properties on the ground floor have private gardens and direct access to the swimming pool. Properties on the first, second and third floors have a bright, open-plan terrace, as well as two incredible penthouses with a stunning full rooftop solarium. Those living on the third floor, as well as in the penthouses, can enjoy direct