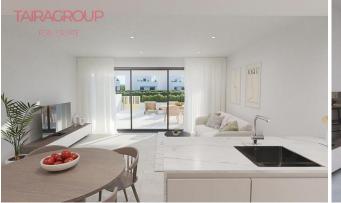

## **Description:**

Santa Rosalia Lake. Primary market. Terrace: 40 m2. Terrace (2): 25 m2. Solarium: 86 m2. Lift: yes. Basement: no. Air-conditioning: yes. Facilities. Garage: underground. Veranda: no. Community pool. Proximity to shops. Energy certificate.

Encina 56 is a new apartment complex in the exclusive neighbourhood of the award-winning Santa Rosalia Lake & Life Resort. Choose from 1, 2 or 3 bedroom flats, with large, spacious double bedrooms, all with built-in wardrobes and 1 or 2 stylish, modern bathrooms, the master being en-suite. All homes have a modern, open plan layout where the living room, dining room and fully equipped kitchen flow seamlessly throughout. Properties on the ground floor have private gardens and direct access to the swimming pool. Properties on the first, second and third floors have a bright, open-plan terrace, as well as two incredible penthouses with a stunning full rooftop solarium. Those living on the third floor, as well as in the penthouses, can enjoy direct