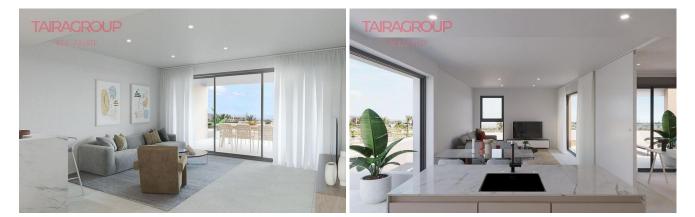

## **Description:**

Santa Rosalia Lake. Primary market. Terrace: 40 m2. Terrace (2): 25 m2. Solarium: 86 m2. Lift: yes. Basement: no. Air-conditioning: yes. Facilities. Garage: underground. Veranda: no. Community pool. Proximity to shops. Energy certificate.

Encina 56 is a new apartment complex in the exclusive neighbourhood of the award-winning Santa Rosalia Lake & Life Resort. Choose from 1, 2 or 3 bedroom flats, with large, spacious double bedrooms, all with built-in wardrobes and 1 or 2 stylish, modern bathrooms, the master being en-suite. All homes have a modern, open plan layout where the living room, dining room and fully equipped kitchen flow seamlessly throughout. Properties on the ground floor have private gardens and direct access to the swimming pool. Properties on the first, second and third floors have a bright, open-plan terrace, as well as two incredible penthouses with a stunning full rooftop solarium. Those living on the third floor, as well as in the penthouses, can enjoy direct

## **Photos:**