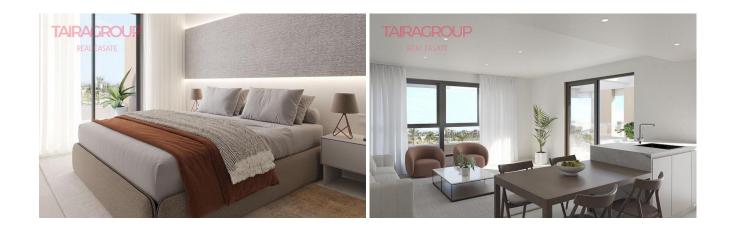

## **Description:**

Santa Rosalia Lake. Primary market. Terrace: 40 m2. Terrace (2): 25 m2. Solarium: 86 m2. Lift: yes. Basement: no. Air-conditioning: yes. Facilities. Garage: underground. Veranda: no. Community pool. Proximity to shops. Energy certificate.

Encina 56 is a new apartment complex in the exclusive neighbourhood of the award-winning Santa Rosalia Lake & Life Resort. Choose from 1, 2 or 3 bedroom flats, with large, spacious double bedrooms, all with built-in wardrobes and 1 or 2 stylish, modern bathrooms, the master being en-suite. All homes have a modern, open plan layout where the living room, dining room and fully equipped kitchen flow seamlessly throughout. Properties on the ground floor have private gardens and direct access to the swimming pool. Properties on the first, second and third floors have a bright, open-plan terrace, as well as two incredible penthouses with a stunning full rooftop solarium. Those living on the third floor, as well as in the penthouses, can enjoy direct

## **Photos:**