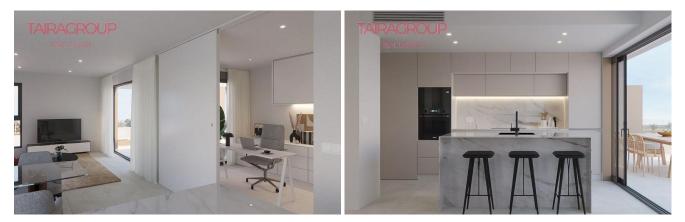

## **Description:**

Santa Rosalia Lake. Primary market. Terrace: 40 m2. Terrace (2): 25 m2. Solarium: 86 m2. Lift: yes. Basement: no. Air-conditioning: yes. Facilities. Garage: underground. Veranda: no. Community pool. Proximity to shops. Energy certificate.

Encina 56 is a new apartment complex in the exclusive neighbourhood of the award-winning Santa Rosalia Lake & Life Resort. Choose from 1, 2 or 3 bedroom flats, with large, spacious double bedrooms, all with built-in wardrobes and 1 or 2 stylish, modern bathrooms, the master being en-suite. All homes have a modern, open plan layout where the living room, dining room and fully equipped kitchen flow seamlessly throughout. Properties on the ground floor have private gardens and direct access to the swimming pool. Properties on the first, second and third floors have a bright, open-plan terrace, as well as two incredible penthouses with a stunning full rooftop solarium. Those living on the third floor, as well as in the penthouses, can enjoy direct

## **Photos:**