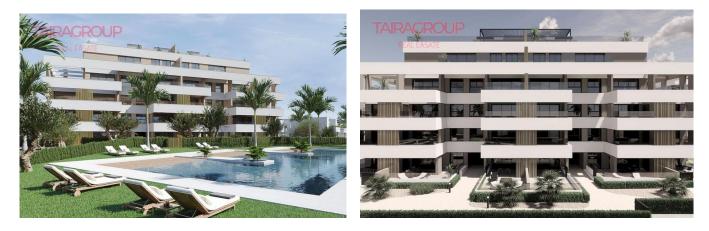

## **Description:**

Santa Rosalia Lake. Primary market. Terrace: 40 m2. Terrace (2): 25 m2. Solarium: 86 m2. Lift: yes. Basement: no. Air-conditioning: yes. Facilities. Garage: underground. Veranda: no. Community pool. Proximity to shops. Energy certificate.

Encina 56 is a new apartment complex in the exclusive neighbourhood of the award-winning Santa Rosalia Lake & Life Resort. Choose from 1, 2 or 3 bedroom flats, with large, spacious double bedrooms, all with built-in wardrobes and 1 or 2 stylish, modern bathrooms, the master being en-suite. All homes have a modern, open plan layout where the living room, dining room and fully equipped kitchen flow seamlessly throughout. Properties on the ground floor have private gardens and direct access to the swimming pool. Properties on the first, second and third floors have a bright, open-plan terrace, as well as two incredible penthouses with a stunning full rooftop solarium. Those living on the third floor, as well as in the penthouses, can enjoy direct

## **REAL EASATE**

views of the lake. The community has common areas with a swimming pool with children's area and gardens for residents to enjoy. Each home is fully equipped with underground parking and a utility room, as well as a lift. Santa Rosalia Lake and Life Resort has an impressive area of approximately 700,000 m2. The central park area offers a wide range of sports, recreational and dining facilities for all, including a blue lagoon with an 8,000 m2 beach with a beach club, as well as several kilometres of hiking trails. With the beach club's wonderful new restaurant, you can enjoy long lunches on the terrace or drinks at sunset overlooking the lagoon. The resort is ideally located close to 17 local golf courses and a very short drive from the Spanish town of Los Alcazares with its excellent sandy beaches and wide range of bars, restaurants and shops. Murcia International Airport is just 25 minutes away and Alicante Airport is less than an hour's drive.