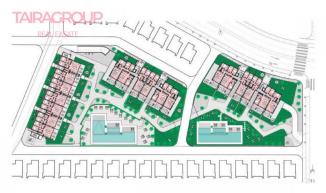

## **REAL EASATE**

views of the lake. The community has common areas with a swimming pool with children's area and gardens for residents to enjoy. Each home is fully equipped with underground parking and a utility room, as well as a lift. Santa Rosalia Lake and Life Resort has an impressive area of approximately 700,000 m2. The central park area offers a wide range of sports, recreational and dining facilities for all, including a blue lagoon with an 8,000 m2 beach with a beach club, as well as several kilometres of hiking trails. With the beach club's wonderful new restaurant, you can enjoy long lunches on the terrace or drinks at sunset overlooking the lagoon. The resort is ideally located close to 17 local golf courses and a very short drive from the Spanish town of Los Alcazares with its excellent sandy beaches and wide range of bars, restaurants and shops. Murcia International Airport is just 25 minutes away and Alicante Airport is less than an hour's drive.