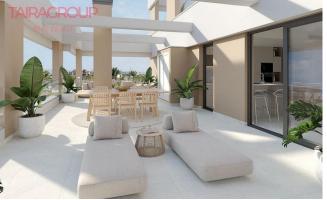

## **Description:**

Santa Rosalia Lake. Primary market. Terrace: 40 m2. Terrace (2): 25 m2. Solarium: 86 m2. Lift: yes. Basement: no. Air-conditioning: yes. Facilities. Garage: underground. Veranda: no. Community pool. Proximity to shops. Energy certificate.

Encina 56 is a new apartment complex in the exclusive neighbourhood of the award-winning Santa Rosalia Lake & Life Resort. Choose from 1, 2 or 3 bedroom flats, with large, spacious double bedrooms, all with built-in wardrobes and 1 or 2 stylish, modern bathrooms, the master being en-suite. All homes have a modern, open plan layout where the living room, dining room and fully equipped kitchen flow seamlessly throughout. Properties on the ground floor have private gardens and direct access to the swimming pool. Properties on the first, second and third floors have a bright, open-plan terrace, as well as two incredible penthouses with a stunning full rooftop solarium. Those living on the third floor, as well as in the penthouses, can enjoy direct