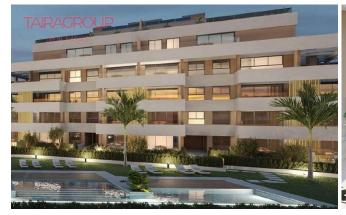

## **Description:**

Santa Rosalia Lake. Primary market. Terrace: 40 m2. Terrace (2): 25 m2. Solarium: 86 m2. Lift: yes. Basement: no. Air-conditioning: yes. Facilities. Garage: underground. Veranda: no. Community pool. Proximity to shops. Energy certificate.

Encina 56 is a new apartment complex in the exclusive neighbourhood of the award-winning Santa Rosalia Lake & Life Resort. Choose from 1, 2 or 3 bedroom flats, with large, spacious double bedrooms, all with built-in wardrobes and 1 or 2 stylish, modern bathrooms, the master being en-suite. All homes have a modern, open plan layout where the living room, dining room and fully equipped kitchen flow seamlessly throughout. Properties on the ground floor have private gardens and direct access to the swimming pool. Properties on the first, second and third floors have a bright, open-plan terrace, as well as two incredible penthouses with a stunning full rooftop solarium. Those living on the third floor, as well as in the penthouses, can enjoy direct

## **REAL EASATE**

views of the lake. The community has common areas with a swimming pool with children's area and gardens for residents to enjoy. Each home is fully equipped with underground parking and a utility room, as well as a lift. Santa Rosalia Lake and Life Resort has an impressive area of approximately 700,000 m2. The central park area offers a wide range of sports, recreational and dining facilities for all, including a blue lagoon with an 8,000 m2 beach with a beach club, as well as several kilometres of hiking trails. With the beach club's wonderful new restaurant, you can enjoy long lunches on the terrace or drinks at sunset overlooking the lagoon. The resort is ideally located close to 17 local golf courses and a very short drive from the Spanish town of Los Alcazares with its excellent sandy beaches and wide range of bars, restaurants and shops. Murcia International Airport is just 25 minutes away and Alicante Airport is less than an hour's drive.