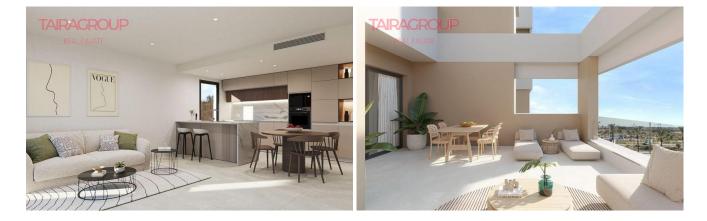

Encina 56 is a new apartment complex in the exclusive neighbourhood of the award-winning Santa Rosalia Lake & Life Resort. Choose from 1, 2 or 3 bedroom flats, with large, spacious double bedrooms, all with built-in wardrobes and 1 or 2 stylish, modern bathrooms, the master being en-suite. All homes have a modern, open plan layout where the living room, dining room and fully equipped kitchen flow seamlessly throughout. Properties on the ground floor have private gardens and direct access to the swimming pool. Properties on the first, second and third floors have a bright, open-plan terrace, as well as two incredible penthouses with a stunning full rooftop solarium. Those living on the third floor, as well as in the penthouses, can enjoy direct