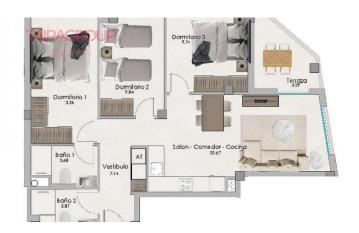

## SALE, PENTHOUSE, 165 SQ.M., 3 BEDROOMS

Penthouse

| in the second |             |                             |
|---------------|-------------|-----------------------------|
| 389 000 €     | Location:   | SPAIN, Alicante, Santa Pola |
| m-2115D       | Total area: | 93 m <sup>2</sup>           |
| Sale          | Bathrooms:  | 2                           |

#### **Features:**

Price: Lot:

- ✓ Taras
- Klimatyzacja

**Property type:** 

Close to Beach

Type of transaction:

- ✓ Solarium
- ✓ Garaż
- Close to Shops

- ✓ Winda
- Community Pool

#### **Description:**

Gran Alacant. Primary market. Parterrace: 18 m2. Solarium: 49 m2. Lift: yes. Basement: no. Air-conditioning: Pre-Installed. Facilities. Garage: Optional. Veranda: no. Community pool. Close to beach. Proximity to shops. Energy certificate.