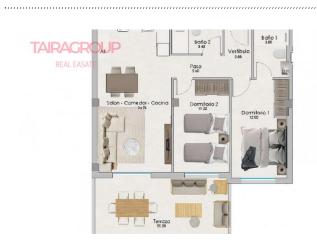

## SALE, PENTHOUSE, 165 SQ.M., 3 BEDROOMS

Penthouse

| in the second |             |                             |
|---------------|-------------|-----------------------------|
| 389 000 €     | Location:   | SPAIN, Alicante, Santa Pola |
| m-2115D       | Total area: | 93 m <sup>2</sup>           |
| Sale          | Bathrooms:  | 2                           |

#### **Features:**

Price: Lot:

- ✓ Taras
- Klimatyzacja

**Property type:** 

Close to Beach

Type of transaction:

- ✓ Solarium
- ✓ Garaż
- Close to Shops

- ✓ Winda
- Community Pool

#### **Description:**

Gran Alacant. Primary market. Parterrace: 18 m2. Solarium: 49 m2. Lift: yes. Basement: no. Air-conditioning: Pre-Installed. Facilities. Garage: Optional. Veranda: no. Community pool. Close to beach. Proximity to shops. Energy certificate.