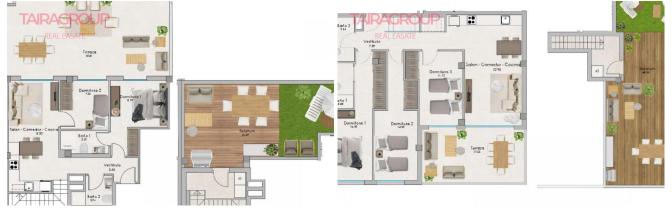

## SALE, PENTHOUSE, 165 SQ.M., 3 BEDROOMS

Penthouse

| in the second |             |                             |
|---------------|-------------|-----------------------------|
| 389 000 €     | Location:   | SPAIN, Alicante, Santa Pola |
| m-2115D       | Total area: | 93 m <sup>2</sup>           |
| Sale          | Bathrooms:  | 2                           |

#### **Features:**

Price: Lot:

- ✓ Taras
- Klimatyzacja

**Property type:** 

Close to Beach

Type of transaction:

- ✓ Solarium
- ✓ Garaż
- Close to Shops

- ✓ Winda
- Community Pool

#### **Description:**

Gran Alacant. Primary market. Parterrace: 18 m2. Solarium: 49 m2. Lift: yes. Basement: no. Air-conditioning: Pre-Installed. Facilities. Garage: Optional. Veranda: no. Community pool. Close to beach. Proximity to shops. Energy certificate.