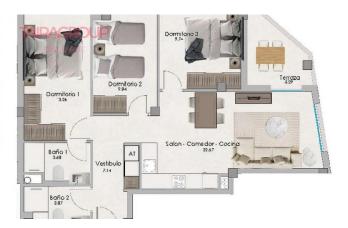

#### SALE, PENTHOUSE, 141 SQ.M., 2 BEDROOMS

| Price:               | 289 000 €   |
|----------------------|-------------|
| Lot:                 | m-2115C     |
| Type of transaction: | <u>Sale</u> |
| Property type:       | Penthouse   |

| Location:   | SPAIN, Alicante, Santa Pola |
|-------------|-----------------------------|
| Total area: | 57 m <sup>2</sup>           |
| Bathrooms:  | 2                           |

### **Description:**

Gran Alacant. Primary market. Parterrace: 43 m2. Solarium: 36 m2.

Lift: yes.

Basement: no.

Air-conditioning: Pre-Installed.

Facilities.

Garage: Optional. Veranda: no. Community pool. Close to beach. Proximity to shops. Energy certificate.