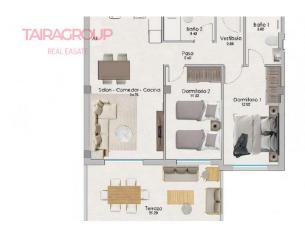

#### SALE, PENTHOUSE, 141 SQ.M., 2 BEDROOMS

| Price:               | 289 000 €   |
|----------------------|-------------|
| Lot:                 | m-2115C     |
| Type of transaction: | <u>Sale</u> |
| Property type:       | Penthouse   |

| Location:   | SPAIN, Alicante, Santa Pola |
|-------------|-----------------------------|
| Total area: | 57 m <sup>2</sup>           |
| Bathrooms:  | 2                           |

### **Description:**

Gran Alacant. Primary market. Parterrace: 43 m2. Solarium: 36 m2.

Lift: yes.

Basement: no.

Air-conditioning: Pre-Installed.

Facilities.

Garage: Optional. Veranda: no. Community pool. Close to beach. Proximity to shops. Energy certificate.