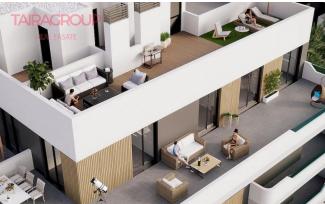

#### Features:

✓ Taras

✓ Solarium

✓ Winda

✓ Klimatyzacja

✓ Garaż

✓ Community Pool

✓ Close to Beach

### **Description:**

Gran Alacant. Primary market. Parterrace: 43 m2. Solarium: 36 m2.

Lift: yes.

Basement: no.

Air-conditioning: Pre-Installed.

Facilities.

Garage: Optional. Veranda: no. Community pool. Close to beach. Proximity to shops. Energy certificate.

Sea Essence is a modern and exclusive residential development designed with the Mediterranean lifestyle in mind, in one of the most charming seaside towns on the Costa Blanca, Santa Pola. At Sea Essence you can choose between 2 and 3 bedroom flats with 2 full bathrooms on the ground floor, flats on the top floors and penthouses with a private solarium with independent access from inside the rooftop flat. All homes have large terraces to enjoy the Mediterranean climate 365 days a year and breathtaking views. Enjoy the spacious terraces where you can relax, dine al fresco and watch the most spectacular sunsets. The complex consists of 4 staircases with spacious landscaped common areas including a swimming pool, relaxation area, gymnasium,