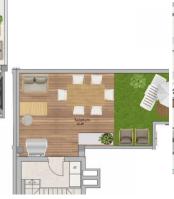

#### SALE, PENTHOUSE, 141 SQ.M., 2 BEDROOMS

| Price:               | 289 000 €   |
|----------------------|-------------|
| Lot:                 | m-2115C     |
| Type of transaction: | <u>Sale</u> |
| Property type:       | Penthouse   |

| Location:   | SPAIN, Alicante, Santa Pola |
|-------------|-----------------------------|
| Total area: | 57 m <sup>2</sup>           |
| Bathrooms:  | 2                           |

### **Description:**

Gran Alacant. Primary market. Parterrace: 43 m2. Solarium: 36 m2.

Lift: yes.

Basement: no.

Air-conditioning: Pre-Installed.

Facilities.

Garage: Optional. Veranda: no. Community pool. Close to beach. Proximity to shops. Energy certificate.