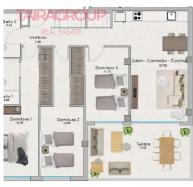

#### SALE, PENTHOUSE, 141 SQ.M., 2 BEDROOMS

| Price:               | 289 000 €   |
|----------------------|-------------|
| Lot:                 | m-2115C     |
| Type of transaction: | <u>Sale</u> |
| Property type:       | Penthouse   |

| Location:   | SPAIN, Alicante, Santa Pola |
|-------------|-----------------------------|
| Total area: | 57 m <sup>2</sup>           |
| Bathrooms:  | 2                           |

#### Features:

✓ Taras

✓ Solarium

✓ Winda

✓ Klimatyzacja

✓ Garaż

✓ Community Pool

✓ Close to Beach

### **Description:**

Gran Alacant. Primary market. Parterrace: 43 m2. Solarium: 36 m2.

Lift: yes.

Basement: no.

Air-conditioning: Pre-Installed.

Facilities.

Garage: Optional. Veranda: no. Community pool. Close to beach. Proximity to shops. Energy certificate.