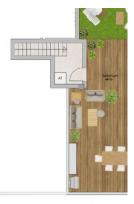

#### Features:

✓ Taras

✓ Solarium

✓ Winda

✓ Klimatyzacja

✓ Garaż

✓ Community Pool

✓ Close to Beach

### **Description:**

Gran Alacant. Primary market. Parterrace: 43 m2. Solarium: 36 m2.

Lift: yes.

Basement: no.

Air-conditioning: Pre-Installed.

Facilities.

Garage: Optional. Veranda: no. Community pool. Close to beach. Proximity to shops. Energy certificate.