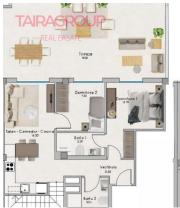

#### SALE, PENTHOUSE, 141 SQ.M., 2 BEDROOMS

| Price:               | 289 000 €   |
|----------------------|-------------|
| Lot:                 | m-2115C     |
| Type of transaction: | <u>Sale</u> |
| Property type:       | Penthouse   |

| Location:   | SPAIN, Alicante, Santa Pola |
|-------------|-----------------------------|
| Total area: | 57 m <sup>2</sup>           |
| Bathrooms:  | 2                           |

### **Description:**

Gran Alacant. Primary market. Parterrace: 43 m2. Solarium: 36 m2.

Lift: yes.

Basement: no.

Air-conditioning: Pre-Installed.

Facilities.

Garage: Optional. Veranda: no. Community pool. Close to beach. Proximity to shops. Energy certificate.