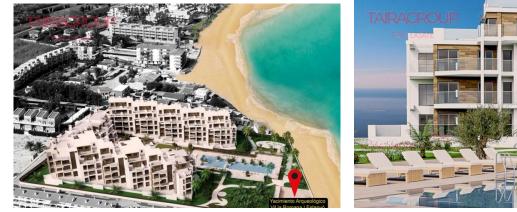

### **Description:**

✓ Close to Shops

Les Marines. Primary market. Parquet: 17 m2. Elevator: yes. Basement: no. Air-conditioning: Pre-Installed. Facilities. Garage: Optional. Veranda: 9 m2. Community pool. Close to the beach. Close to the beach. Close to shops. First line beach. Sea views. Energy certificate. L'Estanyo is a modern beach

L'Estanyo is a modern beachfront development of 100 two and three bedroom flats to choose from, with stunning sea views and in a fantastic location. This development consists of three residential blocks which include a choice of two and three bedroom flats or penthouses. Each property has a spectacular terrace with sea views. The resort is a gated, secure urbanisation with extensive communal gardens, two swimming pools, a children's playground and underground parking. There is also outdoor parking for bicycles. Situated next to L'Estanyo beach with its calm waters and expansive areas of golden sand and surrounded by many amenities.