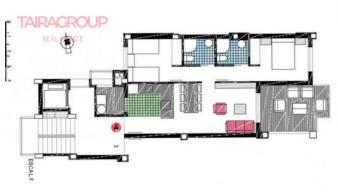

## SALE, APARTMENT, 81 SQ.M., 2 BEDROOMS

| Price:               | 299 000 € | Location:   | SPAIN, Alicante, Denia |
|----------------------|-----------|-------------|------------------------|
| Lot:                 | m-1709    | Total area: | 81 m <sup>2</sup>      |
| Type of transaction: | Sale      | Bathrooms:  | 2                      |
| Property type:       | Apartment |             |                        |

### Features:

✓ Taras✓ Garaż

- ✓ Winda
- Community Pool
- ✓ First line beach

- ✓ Klimatyzacja
- ✓ Close to Beach
- ✓ Sea Views

### **Description:**

✓ Close to Shops

Les Marines. Primary market. Parquet: 17 m2. Elevator: yes. Basement: no. Air-conditioning: Pre-Installed. Facilities. Garage: Optional. Veranda: 9 m2. Community pool. Close to the beach. Close to the beach. Close to shops. First line beach. Sea views. Energy certificate. L'Estanyo is a modern beach