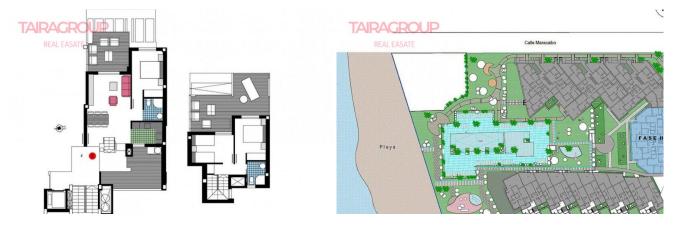

L'Estanyo is a modern beachfront development of 100 two and three bedroom flats to choose from, with stunning sea views and in a fantastic location. This development consists of three residential blocks which include a choice of two and three bedroom flats or penthouses. Each property has a spectacular terrace with sea views. The resort is a gated, secure urbanisation with extensive communal gardens, two swimming pools, a children's playground and underground parking. There is also outdoor parking for bicycles. Situated next to L'Estanyo beach with its calm waters and expansive areas of golden sand and surrounded by many amenities.