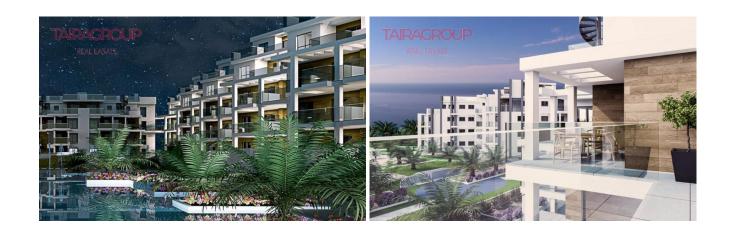

### **Description:**

✓ Close to Shops

Les Marines. Primary market. Parquet: 17 m2. Elevator: yes. Basement: no. Air-conditioning: Pre-Installed. Facilities. Garage: Optional. Veranda: 9 m2. Community pool. Close to the beach. Close to the beach. Close to shops. First line beach. Sea views. Energy certificate. L'Estanyo is a modern beach

L'Estanyo is a modern beachfront development of 100 two and three bedroom flats to choose from, with stunning sea views and in a fantastic location. This development consists of three residential blocks which include a choice of two and three bedroom flats or penthouses. Each property has a spectacular terrace with sea views. The resort is a gated, secure urbanisation with extensive communal gardens, two swimming pools, a children's playground and underground parking. There is also outdoor parking for bicycles. Situated next to L'Estanyo beach with its calm waters and expansive areas of golden sand and surrounded by many amenities.