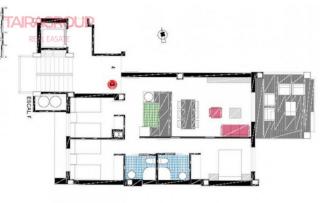

## SALE, APARTMENT, 81 SQ.M., 2 BEDROOMS

| Price:               | 299 000 € | Location:   | SPAIN, Alicante, Denia |
|----------------------|-----------|-------------|------------------------|
| Lot:                 | m-1709    | Total area: | 81 m <sup>2</sup>      |
| Type of transaction: | Sale      | Bathrooms:  | 2                      |
| Property type:       | Apartment |             |                        |

### Features:

✓ Taras✓ Garaż

- ✓ Winda
- Community Pool
- ✓ First line beach

- ✓ Klimatyzacja
- ✓ Close to Beach
- ✓ Sea Views

### **Description:**

✓ Close to Shops

Les Marines. Primary market. Parquet: 17 m2. Elevator: yes. Basement: no. Air-conditioning: Pre-Installed. Facilities. Garage: Optional. Veranda: 9 m2. Community pool. Close to the beach. Close to the beach. Close to shops. First line beach. Sea views. Energy certificate. L'Estanyo is a modern beach