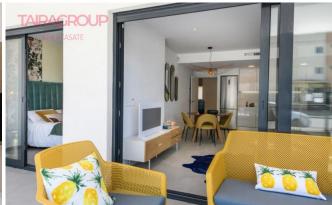

#### SALE, APARTMENT, 127 SQ.M., 3 BEDROOMS

| Price:               | 280 500 € | Location:   | SPAIN, Alicante, Orihuela |
|----------------------|-----------|-------------|---------------------------|
| Lot:                 | m-1612G   |             | Costa                     |
| Type of transaction: | Sale      | Total area: | <u>127 m</u> ²            |
| Property type:       | Apartment | Bathrooms:  | 2                         |

# ✓ Sea Views Description:

Campoamor.

Primary market.

Parcelled terrace: 26 m2.

Lift: yes. Basement: no.

Air-conditioning: yes.

Facilities.

Garage: optional. Veranda: no. Community pool. Proximity to beach.

Sea views.

Energy certificate.

With a choice of two or three bedrooms offering a penthouse with a large solarium or a ground floor home with its own private garden, these spacious properties offer large terraces and kitchens equipped with all modern appliances. Located close to some of the best blue flag beaches on the Costa Blanca, these flats also provide garden areas within the complex, a superb indoor swimming pool for the winter months, indoor and outdoor exercise areas, a children's playground along with a large communal outdoor pool and a smaller child-friendly pool. These ultra-modern flats are located near the northern part of Campoamor, close to La Glea beach and marina. As well as easy access to the beach, all the amenities of Campoamor are within easy reach, including shops, bars and restaurants. Campoamor is a town in the Orihuela Costa district of the municipality of Orihuela.