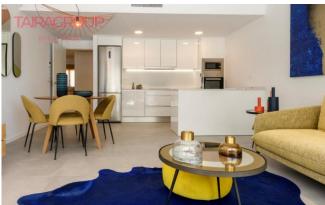

#### SALE, APARTMENT, 127 SQ.M., 3 BEDROOMS

| Price:               | 280 500 € | Location:   | SPAIN, Alicante, Orihuela |
|----------------------|-----------|-------------|---------------------------|
| Lot:                 | m-1612G   |             | Costa                     |
| Type of transaction: | Sale      | Total area: | <u>127 m</u> ²            |
| Property type:       | Apartment | Bathrooms:  | 2                         |

# ✓ Sea Views Description:

Campoamor.

Primary market.

Parcelled terrace: 26 m2.

Lift: yes. Basement: no.

Air-conditioning: yes.

Facilities.

Garage: optional. Veranda: no. Community pool. Proximity to beach.

Sea views.

Energy certificate.

With a choice of two or three bedrooms offering a penthouse with a large solarium or a ground floor home with its own private garden, these spacious properties offer large terraces and kitchens equipped with all modern appliances. Located close to some of the best blue flag beaches on the Costa Blanca, these flats also provide garden areas within the complex, a superb indoor swimming pool for the winter months, indoor and outdoor exercise areas, a children's playground along with a large communal outdoor pool and a smaller child-friendly pool. These ultra-modern flats are located near the northern part of Campoamor, close to La Glea beach and marina. As well as easy access to the beach, all the amenities of Campoamor are within easy reach, including shops, bars and restaurants. Campoamor is a town in the Orihuela Costa district of the municipality of Orihuela.