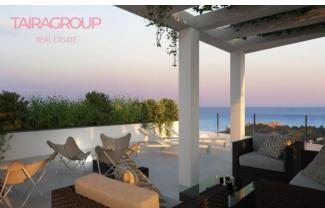

# ✓ Sea Views Description:

Campoamor.

Primary market.

Parcelled terrace: 26 m2.

Lift: yes. Basement: no.

Air-conditioning: yes.

Facilities.

Garage: optional. Veranda: no. Community pool. Proximity to beach.

Sea views.

Energy certificate.

With a choice of two or three bedrooms offering a penthouse with a large solarium or a ground floor home with its own private garden, these spacious properties offer large terraces and kitchens equipped with all modern appliances. Located close to some of the best blue flag beaches on the Costa Blanca, these flats also provide garden areas within the complex, a superb indoor swimming pool for the winter months, indoor and outdoor exercise areas, a children's playground along with a large communal outdoor pool and a smaller child-friendly pool. These ultra-modern flats are located near the northern part of Campoamor, close to La Glea beach and marina. As well as easy access to the beach, all the amenities of Campoamor are within easy reach, including shops, bars and restaurants. Campoamor is a town in the Orihuela Costa district of the municipality of Orihuela.