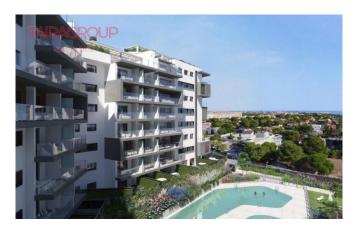

#### SALE, APARTMENT, 127 SQ.M., 3 BEDROOMS

| Price:               | 280 500 € | Location:   | SPAIN, Alicante, Orihuela |
|----------------------|-----------|-------------|---------------------------|
| Lot:                 | m-1612G   |             | Costa                     |
| Type of transaction: | Sale      | Total area: | <u>127 m</u> ²            |
| Property type:       | Apartment | Bathrooms:  | 2                         |

Sea views.

Energy certificate.

With a choice of two or three bedrooms offering a penthouse with a large solarium or a ground floor home with its own private garden, these spacious properties offer large terraces and kitchens equipped with all modern appliances. Located close to some of the best blue flag beaches on the Costa Blanca, these flats also provide garden areas within the complex, a superb indoor swimming pool for the winter months, indoor and outdoor exercise areas, a children's playground along with a large communal outdoor pool and a smaller child-friendly pool. These ultra-modern flats are located near the northern part of Campoamor, close to La Glea beach and marina. As well as easy access to the beach, all the amenities of Campoamor are within easy reach, including shops, bars and restaurants. Campoamor is a town in the Orihuela Costa district of the municipality of Orihuela.