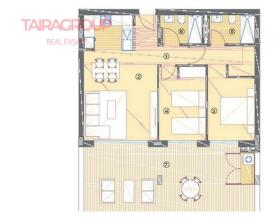

#### SALE, PENTHOUSE, 75 SQ.M., 2 BEDROOMS

| Price:               | 399 000€  | Location:   | SPAIN, Alicante, Muchamiel |
|----------------------|-----------|-------------|----------------------------|
| Lot:                 | m-2035C   | Total area: | 75 m²                      |
| Type of transaction: | Sale      | Bathrooms:  | 2                          |
| Property type:       | Penthouse |             |                            |

### **Description:**

Primary market. Terrace: 36 m2. Terrace (2): 28 m2.

Lift: yes. Basement: no.

Air-conditioning: yes.

Facilities.

Garage: underground.

Veranda: no. Community pool. Proximity to shops. Proximity to golf.