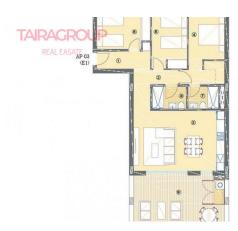

#### SALE, PENTHOUSE, 75 SQ.M., 2 BEDROOMS

| Price:               | 399 000€  | Location:   | SPAIN, Alicante, Muchamiel |
|----------------------|-----------|-------------|----------------------------|
| Lot:                 | m-2035C   | Total area: | 75 m²                      |
| Type of transaction: | Sale      | Bathrooms:  | 2                          |
| Property type:       | Penthouse |             |                            |

### **Description:**

Primary market. Terrace: 36 m2. Terrace (2): 28 m2.

Lift: yes. Basement: no.

Air-conditioning: yes.

Facilities.

Garage: underground.

Veranda: no. Community pool. Proximity to shops. Proximity to golf.