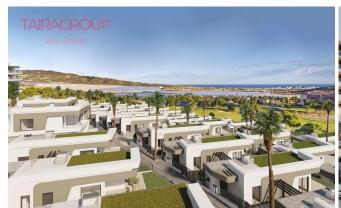

Sea views.

Energy rating: A.

Bonalba Green is an exceptional new residential complex with flats and villas in the Bonalba Golf area of Alicante. The development is located in the peaceful municipality of Mutxamel and comprises 121 flats and 87 detached houses. The two-bedroom flats are ideal for those who appreciate luxury, offering spacious living rooms, modern kitchens and large terraces with sea and golf course views. Three-bedroom flats are ideal for families or those looking for extra space, these flats have three bedrooms, two bathrooms and elegant living areas, as well as access to comprehensive amenities including a swimming pool, playgrounds and fitness centre. Residents will enjoy modern amenities, excellent connectivity and beautifully designed common areas.

### REAL EASATE

As you walk through the common areas of the complex, you will find a large fountain, a poolside area with natural grass, furniture placed throughout the lot where you can relax and contemplate the views of the complex, and small areas of artificial lawn and ceramic with glossy wood tones. The complex is fully fenced with video intercom for your safety and the safety of those who are most important to you. Bonalba Green is characterised by a commitment to sustainability, energy efficiency and high quality construction. The project offers a range of properties, each designed to provide an idyllic living experience. Known for its tranquil atmosphere and scenic beauty, Bonalba offers residents a combination of natural charm and modern infrastructure. Its proximity to renowned golf courses, beautiful beaches and essential amenities makes it an ideal location for family living and property investment.