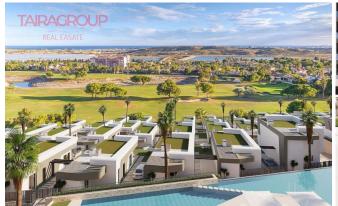

Sea views.

Energy rating: A.

Bonalba Green is an exceptional new residential complex with flats and villas in the Bonalba Golf area of Alicante. The development is located in the peaceful municipality of Mutxamel and comprises 121 flats and 87 detached houses. The two-bedroom flats are ideal for those who appreciate luxury, offering spacious living rooms, modern kitchens and large terraces with sea and golf course views. Three-bedroom flats are ideal for families or those looking for extra space, these flats have three bedrooms, two bathrooms and elegant living areas, as well as access to comprehensive amenities including a swimming pool, playgrounds and fitness centre. Residents will enjoy modern amenities, excellent connectivity and beautifully designed common areas.

### REAL EASATE

As you walk through the common areas of the complex, you will find a large fountain, a poolside area with natural grass, furniture placed throughout the lot where you can relax and contemplate the views of the complex, and small areas of artificial lawn and ceramic with glossy wood tones. The complex is fully fenced with video intercom for your safety and the safety of those who are most important to you. Bonalba Green is characterised by a commitment to sustainability, energy efficiency and high quality construction. The project offers a range of properties, each designed to provide an idyllic living experience. Known for its tranquil atmosphere and scenic beauty, Bonalba offers residents a combination of natural charm and modern infrastructure. Its proximity to renowned golf courses, beautiful beaches and essential amenities makes it an ideal location for family living and property investment.