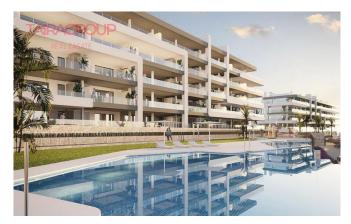

### **Description:**

Primary market. Terrace: 36 m2. Terrace (2): 28 m2.

Lift: yes. Basement: no.

Air-conditioning: yes.

Facilities.

Garage: underground.

Veranda: no. Community pool. Proximity to shops. Proximity to golf.

Sea views.

Energy rating: A.

Bonalba Green is an exceptional new residential complex with flats and villas in the Bonalba Golf area of Alicante. The development is located in the peaceful municipality of Mutxamel and comprises 121 flats and 87 detached houses. The two-bedroom flats are ideal for those who appreciate luxury, offering spacious living rooms, modern kitchens and large terraces with sea and golf course views. Three-bedroom flats are ideal for families or those looking for extra space, these flats have three bedrooms, two bathrooms and elegant living areas, as well as access to comprehensive amenities including a swimming pool, playgrounds and fitness centre. Residents will enjoy modern amenities, excellent connectivity and beautifully designed common areas.