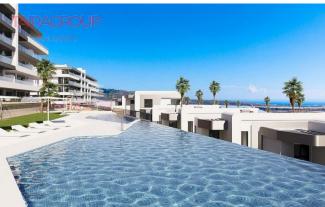

#### Features:

✓ Taras

✓ Winda

✓ Klimatyzacja

Garaż

✓ Community Pool

✓ Close to Shops

✓ Close to Golf

### **Description:**

Primary market. Terrace: 36 m2. Terrace (2): 28 m2.

Lift: yes. Basement: no.

Air-conditioning: yes.

Facilities.

Garage: underground.

Veranda: no. Community pool. Proximity to shops. Proximity to golf.

### REAL EASATE

As you walk through the common areas of the complex, you will find a large fountain, a poolside area with natural grass, furniture placed throughout the lot where you can relax and contemplate the views of the complex, and small areas of artificial lawn and ceramic with glossy wood tones. The complex is fully fenced with video intercom for your safety and the safety of those who are most important to you. Bonalba Green is characterised by a commitment to sustainability, energy efficiency and high quality construction. The project offers a range of properties, each designed to provide an idyllic living experience. Known for its tranquil atmosphere and scenic beauty, Bonalba offers residents a combination of natural charm and modern infrastructure. Its proximity to renowned golf courses, beautiful beaches and essential amenities makes it an ideal location for family living and property investment.