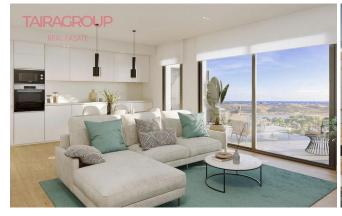

#### SALE, PENTHOUSE, 75 SQ.M., 2 BEDROOMS

| Price:               | 399 000€  | Location:   | SPAIN, Alicante, Muchamiel |
|----------------------|-----------|-------------|----------------------------|
| Lot:                 | m-2035C   | Total area: | 75 m²                      |
| Type of transaction: | Sale      | Bathrooms:  | 2                          |
| Property type:       | Penthouse |             |                            |

Sea views.

Energy rating: A.

Bonalba Green is an exceptional new residential complex with flats and villas in the Bonalba Golf area of Alicante. The development is located in the peaceful municipality of Mutxamel and comprises 121 flats and 87 detached houses. The two-bedroom flats are ideal for those who appreciate luxury, offering spacious living rooms, modern kitchens and large terraces with sea and golf course views. Three-bedroom flats are ideal for families or those looking for extra space, these flats have three bedrooms, two bathrooms and elegant living areas, as well as access to comprehensive amenities including a swimming pool, playgrounds and fitness centre. Residents will enjoy modern amenities, excellent connectivity and beautifully designed common areas.