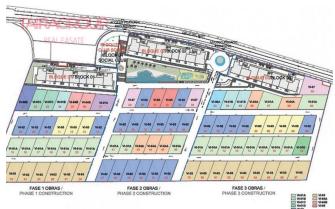

Sea views.

Energy rating: A.

Bonalba Green is an exceptional new residential complex with flats and villas in the Bonalba Golf area of Alicante. The development is located in the peaceful municipality of Mutxamel and comprises 121 flats and 87 detached houses. The two-bedroom flats are ideal for those who appreciate luxury, offering spacious living rooms, modern kitchens and large terraces with sea and golf course views. Three-bedroom flats are ideal for families or those looking for extra space, these flats have three bedrooms, two bathrooms and elegant living areas, as well as access to comprehensive amenities including a swimming pool, playgrounds and fitness centre. Residents will enjoy modern amenities, excellent connectivity and beautifully designed common areas.

### REAL EASATE

As you walk through the common areas of the complex, you will find a large fountain, a poolside area with natural grass, furniture placed throughout the lot where you can relax and contemplate the views of the complex, and small areas of artificial lawn and ceramic with glossy wood tones. The complex is fully fenced with video intercom for your safety and the safety of those who are most important to you. Bonalba Green is characterised by a commitment to sustainability, energy efficiency and high quality construction. The project offers a range of properties, each designed to provide an idyllic living experience. Known for its tranquil atmosphere and scenic beauty, Bonalba offers residents a combination of natural charm and modern infrastructure. Its proximity to renowned golf courses, beautiful beaches and essential amenities makes it an ideal location for family living and property investment.