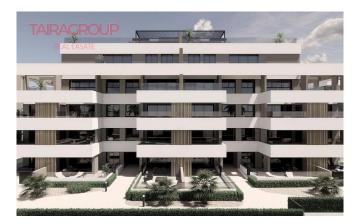

#### SALE, PENTHOUSE, 109 SQ.M., 3 BEDROOMS

| Price:                    |                        | Location:   | SPAIN, Murcia,<br>Torrepacheco |
|---------------------------|------------------------|-------------|--------------------------------|
| Lot: Type of transaction: | <u>m-2029D</u><br>Sale | Total area: | 109 m <sup>2</sup>             |
| Property type:            | Penthouse              | Bathrooms:  | 2                              |

### **Description:**

Santa Rosalia Lake. Primary market. Terrace: 65 m2. Solarium: 86 m2.

Lift: yes.

Basement: no.

Air-conditioning: yes.

Facilities.

Garage: underground.

Veranda: no. Community pool. Proximity to shops. Energy certificate.

Encina 57 is a new development of flats and maisonettes located in Santa Rosalia Lake Resort. The project includes 22 luxury flats (with one, two and three bedrooms) and 2 magnificent three-bedroom penthouses, all with underground parking and storage. The third floor and penthouses offer direct views of the lake! The estate also features communal areas with swimming pool and gardens. Some of the features that make them unique are the large terraces, underground parking and storage included in the price, communal pool with salt chlorination system and 25-metre pool lane, electric underfloor heating in the bathrooms, ducted air conditioning, south facing etc. Santa Rosalía Lake and Life Resort represents a new resort concept in the Spanish Mediterranean property market. The combination of nature, security, luxury and exclusivity offers a