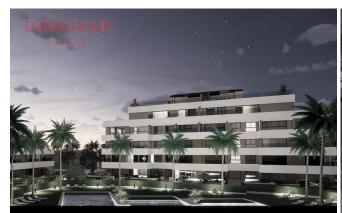

### **Description:**

Santa Rosalia Lake. Primary market. Terrace: 65 m2. Solarium: 86 m2.

Lift: yes.

Basement: no.

Air-conditioning: yes.

Facilities.

Garage: underground.

Veranda: no. Community pool. Proximity to shops. Energy certificate.

Encina 57 is a new development of flats and maisonettes located in Santa Rosalia Lake Resort. The project includes 22 luxury flats (with one, two and three bedrooms) and 2 magnificent three-bedroom penthouses, all with underground parking and storage. The third floor and penthouses offer direct views of the lake! The estate also features communal areas with swimming pool and gardens. Some of the features that make them unique are the large terraces, underground parking and storage included in the price, communal pool with salt chlorination system and 25-metre pool lane, electric underfloor heating in the bathrooms, ducted air conditioning, south facing etc. Santa Rosalía Lake and Life Resort represents a new resort concept in the Spanish Mediterranean property market. The combination of nature, security, luxury and exclusivity offers a