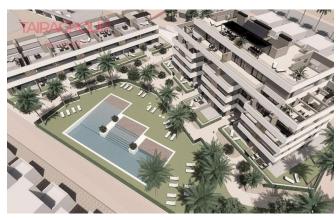

Encina 57 is a new development of flats and maisonettes located in Santa Rosalia Lake Resort. The project includes 22 luxury flats (with one, two and three bedrooms) and 2 magnificent three-bedroom penthouses, all with underground parking and storage. The third floor and penthouses offer direct views of the lake! The estate also features communal areas with swimming pool and gardens. Some of the features that make them unique are the large terraces, underground parking and storage included in the price, communal pool with salt chlorination system and 25-metre pool lane, electric underfloor heating in the bathrooms, ducted air conditioning, south facing etc. Santa Rosalía Lake and Life Resort represents a new resort concept in the Spanish Mediterranean property market. The combination of nature, security, luxury and exclusivity offers a

## **REAL EASATE**

unique lifestyle in a privileged environment. The beautiful, crystal clear lake that gives meaning to this innovative project. Join the new owners and enjoy the exclusive lifestyle offered by this new residential complex. The resort covers an area of 700,000 m2, much of which is taken up by green spaces and an impressive turquoise lagoon. Santa Rosalía Lake and Life Resort on the Costa Cálida is located 4 km from the sea in a uniquely situated enclave of the Region of Murcia, where you can enjoy two seas and more than 300 days of sunshine a year. It is surrounded by golf courses and is close to all kinds of services, amenities and sports and leisure activities.