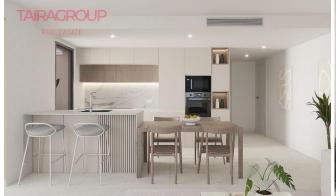

#### SALE, PENTHOUSE, 109 SQ.M., 3 BEDROOMS

| Price:                    |                        | Location:   | SPAIN, Murcia,<br>Torrepacheco |
|---------------------------|------------------------|-------------|--------------------------------|
| Lot: Type of transaction: | <u>m-2029D</u><br>Sale | Total area: | 109 m <sup>2</sup>             |
| Property type:            | Penthouse              | Bathrooms:  | 2                              |

### **Description:**

Santa Rosalia Lake. Primary market. Terrace: 65 m2. Solarium: 86 m2.

Lift: yes.

Basement: no.

Air-conditioning: yes.

Facilities.

Garage: underground.

Veranda: no. Community pool. Proximity to shops. Energy certificate.