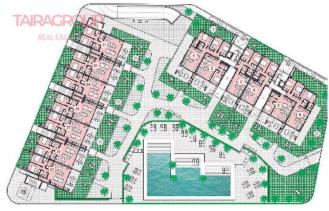

Encina 57 is a new development of flats and maisonettes located in Santa Rosalia Lake Resort. The project includes 22 luxury flats (with one, two and three bedrooms) and 2 magnificent three-bedroom penthouses, all with underground parking and storage. The third floor and penthouses offer direct views of the lake! The estate also features communal areas with swimming pool and gardens. Some of the features that make them unique are the large terraces, underground parking and storage included in the price, communal pool with salt chlorination system and 25-metre pool lane, electric underfloor heating in the bathrooms, ducted air conditioning, south facing etc. Santa Rosalía Lake and Life Resort represents a new resort concept in the Spanish Mediterranean property market. The combination of nature, security, luxury and exclusivity offers a

## **REAL EASATE**

unique lifestyle in a privileged environment. The beautiful, crystal clear lake that gives meaning to this innovative project. Join the new owners and enjoy the exclusive lifestyle offered by this new residential complex. The resort covers an area of 700,000 m2, much of which is taken up by green spaces and an impressive turquoise lagoon. Santa Rosalía Lake and Life Resort on the Costa Cálida is located 4 km from the sea in a uniquely situated enclave of the Region of Murcia, where you can enjoy two seas and more than 300 days of sunshine a year. It is surrounded by golf courses and is close to all kinds of services, amenities and sports and leisure activities.