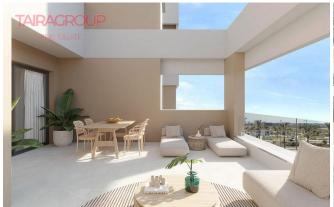

#### **Features:**

✓ Taras

✓ Solarium

✓ Winda

✓ Klimatyzacja

✓ Garaż

✓ Community Pool

✓ Close to Shops

### **Description:**

Santa Rosalia Lake. Primary market. Terrace: 65 m2. Solarium: 86 m2.

Lift: yes.

Basement: no.

Air-conditioning: yes.

Facilities.

Garage: underground.

Veranda: no. Community pool. Proximity to shops. Energy certificate.

Encina 57 is a new development of flats and maisonettes located in Santa Rosalia Lake Resort. The project includes 22 luxury flats (with one, two and three bedrooms) and 2 magnificent three-bedroom penthouses, all with underground parking and storage. The third floor and penthouses offer direct views of the lake! The estate also features communal areas with swimming pool and gardens. Some of the features that make them unique are the large terraces, underground parking and storage included in the price, communal pool with salt chlorination system and 25-metre pool lane, electric underfloor heating in the bathrooms, ducted air conditioning, south facing etc. Santa Rosalía Lake and Life Resort represents a new resort concept in the Spanish Mediterranean property market. The combination of nature, security, luxury and exclusivity offers a