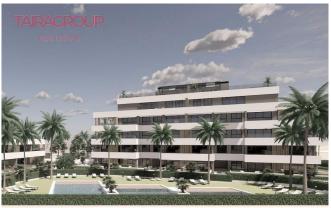

Encina 57 is a new development of flats and maisonettes located in Santa Rosalia Lake Resort. The project includes 22 luxury flats (with one, two and three bedrooms) and 2 magnificent three-bedroom penthouses, all with underground parking and storage. The third floor and penthouses offer direct views of the lake! The estate also features communal areas with swimming pool and gardens. Some of the features that make them unique are the large terraces, underground parking and storage included in the price, communal pool with salt chlorination system and 25-metre pool lane, electric underfloor heating in the bathrooms, ducted air conditioning, south facing etc. Santa Rosalía Lake and Life Resort represents a new resort concept in the Spanish Mediterranean property market. The combination of nature, security, luxury and exclusivity offers a

## **REAL EASATE**

unique lifestyle in a privileged environment. The beautiful, crystal clear lake that gives meaning to this innovative project. Join the new owners and enjoy the exclusive lifestyle offered by this new residential complex. The resort covers an area of 700,000 m2, much of which is taken up by green spaces and an impressive turquoise lagoon. Santa Rosalía Lake and Life Resort on the Costa Cálida is located 4 km from the sea in a uniquely situated enclave of the Region of Murcia, where you can enjoy two seas and more than 300 days of sunshine a year. It is surrounded by golf courses and is close to all kinds of services, amenities and sports and leisure activities.