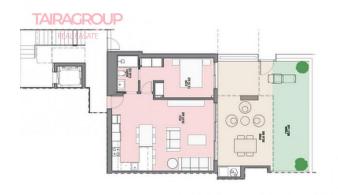

#### SALE, PENTHOUSE, 109 SQ.M., 3 BEDROOMS

| Price:                    |                        | Location:   | SPAIN, Murcia,<br>Torrepacheco |
|---------------------------|------------------------|-------------|--------------------------------|
| Lot: Type of transaction: | <u>m-2029D</u><br>Sale | Total area: | 109 m <sup>2</sup>             |
| Property type:            | Penthouse              | Bathrooms:  | 2                              |

### **Description:**

Santa Rosalia Lake. Primary market. Terrace: 65 m2. Solarium: 86 m2.

Lift: yes.

Basement: no.

Air-conditioning: yes.

Facilities.

Garage: underground.

Veranda: no. Community pool. Proximity to shops. Energy certificate.