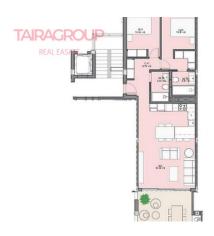

#### SALE, PENTHOUSE, 109 SQ.M., 3 BEDROOMS

| Price:                    |                        | Location:   | SPAIN, Murcia,<br>Torrepacheco |
|---------------------------|------------------------|-------------|--------------------------------|
| Lot: Type of transaction: | <u>m-2029D</u><br>Sale | Total area: | 109 m <sup>2</sup>             |
| Property type:            | Penthouse              | Bathrooms:  | 2                              |

### **Description:**

Santa Rosalia Lake. Primary market. Terrace: 65 m2. Solarium: 86 m2.

Lift: yes.

Basement: no.

Air-conditioning: yes.

Facilities.

Garage: underground.

Veranda: no. Community pool. Proximity to shops. Energy certificate.