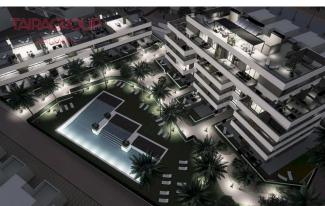

Encina 57 is a new development of flats and maisonettes located in Santa Rosalia Lake Resort. The project includes 22 luxury flats (with one, two and three bedrooms) and 2 magnificent three-bedroom penthouses, all with underground parking and storage. The third floor and penthouses offer direct views of the lake! The estate also features communal areas with swimming pool and gardens. Some of the features that make them unique are the large terraces, underground parking and storage included in the price, communal pool with salt chlorination system and 25-metre pool lane, electric underfloor heating in the bathrooms, ducted air conditioning, south facing etc. Santa Rosalía Lake and Life Resort represents a new resort concept in the Spanish Mediterranean property market. The combination of nature, security, luxury and exclusivity offers a

## **REAL EASATE**

unique lifestyle in a privileged environment. The beautiful, crystal clear lake that gives meaning to this innovative project. Join the new owners and enjoy the exclusive lifestyle offered by this new residential complex. The resort covers an area of 700,000 m2, much of which is taken up by green spaces and an impressive turquoise lagoon. Santa Rosalía Lake and Life Resort on the Costa Cálida is located 4 km from the sea in a uniquely situated enclave of the Region of Murcia, where you can enjoy two seas and more than 300 days of sunshine a year. It is surrounded by golf courses and is close to all kinds of services, amenities and sports and leisure activities.