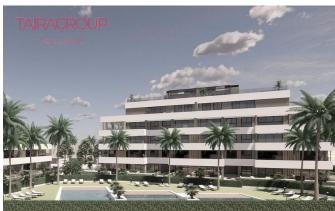

Encina 57 is a new development of flats and maisonettes located in Santa Rosalia Lake Resort. The project includes 22 luxury flats (with one, two and three bedrooms) and 2 magnificent three-bedroom penthouses, all with underground parking and storage. The third floor and penthouses offer direct views of the lake! The estate also features communal areas with swimming pool and gardens. Some of the features that make them unique are the large terraces, underground parking and storage included in the price, communal pool with salt chlorination system and 25-metre pool lane, electric underfloor heating in the bathrooms, ducted air conditioning, south facing etc. Santa Rosalía Lake and Life Resort represents a new resort concept in the Spanish Mediterranean property market. The combination of nature, security, luxury and exclusivity offers a

## **REAL EASATE**

unique lifestyle in a privileged environment. The beautiful, crystal clear lake that gives meaning to this innovative project. Join the new owners and enjoy the exclusive lifestyle offered by this new residential complex. The resort covers an area of 700,000 m2, much of which is taken up by green spaces and an impressive turquoise lagoon. Santa Rosalía Lake and Life Resort on the Costa Cálida is located 4 km from the sea in a uniquely situated enclave of the Region of Murcia, where you can enjoy two seas and more than 300 days of sunshine a year. It is surrounded by golf courses and is close to all kinds of services, amenities and sports and leisure activities.