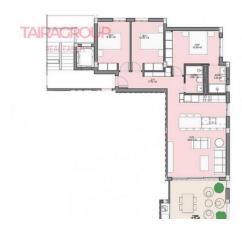

#### SALE, PENTHOUSE, 109 SQ.M., 3 BEDROOMS

| Price:                    |                        | Location:   | SPAIN, Murcia,<br>Torrepacheco |
|---------------------------|------------------------|-------------|--------------------------------|
| Lot: Type of transaction: | <u>m-2029D</u><br>Sale | Total area: | 109 m <sup>2</sup>             |
| Property type:            | Penthouse              | Bathrooms:  | 2                              |

### **Description:**

Santa Rosalia Lake. Primary market. Terrace: 65 m2. Solarium: 86 m2.

Lift: yes.

Basement: no.

Air-conditioning: yes.

Facilities.

Garage: underground.

Veranda: no. Community pool. Proximity to shops. Energy certificate.