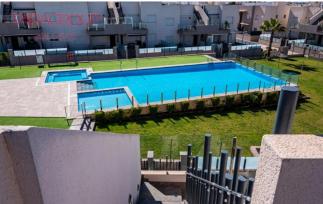

Veranda: no. Community pool. Proximity to shops. Energy rating: B.

We are pleased to present a 3 bedroom, 2 bathroom flat with private solarium located on the popular Sol Park development. The estate offers two swimming pools, a heated jacuzzi, a children's pool and well-kept green areas with plenty of space between the properties. This complex will provide you with the perfect holiday atmosphere, with an east-facing terrace where you can enjoy your breakfast in the sunshine. The solarium has everything you need to enjoy the outdoors. This property is in a great location providing easy parking and within walking distance of all services and amenities such as the bus stop, shops, bars, restaurants, sports facilities and the Friday market.