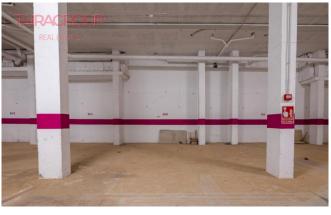

#### **Description:**

Aguas Nuevas.

Secondary market.

Maisonette.

Terrace: 7 m2. Solarium: 145 m2.

Lift: no.

Basement: no.

Air-conditioning: yes. Garage: underground.