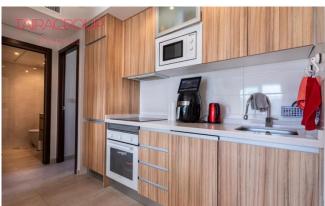

#### **Description:**

Aguas Nuevas.

Secondary market.

Maisonette.

Terrace: 7 m2. Solarium: 145 m2.

Lift: no.

Basement: no.

Air-conditioning: yes. Garage: underground.