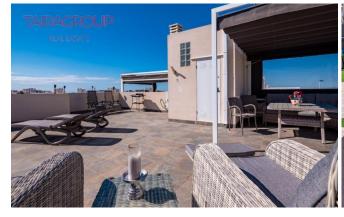

#### **Features:**

✓ Taras

✓ Solarium

✓ Klimatyzacja

Garaż

- ✓ Community Pool
- ✓ Close to Shops

✓ Furnished

#### **Description:**

Aguas Nuevas.

Secondary market.

Maisonette.

Terrace: 7 m2. Solarium: 145 m2.

Lift: no.

Basement: no.

Air-conditioning: yes. Garage: underground.

Veranda: no. Community pool. Proximity to shops. Energy rating: B.

We are pleased to present a 3 bedroom, 2 bathroom flat with private solarium located on the popular Sol Park development. The estate offers two swimming pools, a heated jacuzzi, a children's pool and well-kept green areas with plenty of space between the properties. This complex will provide you with the perfect holiday atmosphere, with an east-facing terrace where you can enjoy your breakfast in the sunshine. The solarium has everything you need to enjoy the outdoors. This property is in a great location providing easy parking and within walking distance of all services and amenities such as the bus stop, shops, bars, restaurants, sports facilities and the Friday market.