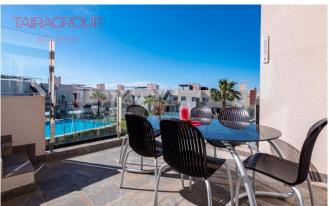

#### **Description:**

Aguas Nuevas.

Secondary market.

Maisonette.

Terrace: 7 m2. Solarium: 145 m2.

Lift: no.

Basement: no.

Air-conditioning: yes. Garage: underground.

Veranda: no. Community pool. Proximity to shops. Energy rating: B.

We are pleased to present a 3 bedroom, 2 bathroom flat with private solarium located on the popular Sol Park development. The estate offers two swimming pools, a heated jacuzzi, a children's pool and well-kept green areas with plenty of space between the properties. This complex will provide you with the perfect holiday atmosphere, with an east-facing terrace where you can enjoy your breakfast in the sunshine. The solarium has everything you need to enjoy the outdoors. This property is in a great location providing easy parking and within walking distance of all services and amenities such as the bus stop, shops, bars, restaurants, sports facilities and the Friday market.