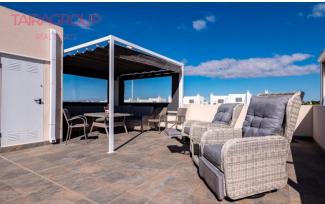

#### **Features:**

✓ Taras

✓ Solarium

✓ Klimatyzacja

Garaż

- ✓ Community Pool
- ✓ Close to Shops

✓ Furnished

#### **Description:**

Aguas Nuevas.

Secondary market.

Maisonette.

Terrace: 7 m2. Solarium: 145 m2.

Lift: no.

Basement: no.

Air-conditioning: yes. Garage: underground.

Veranda: no. Community pool. Proximity to shops. Energy rating: B.

We are pleased to present a 3 bedroom, 2 bathroom flat with private solarium located on the popular Sol Park development. The estate offers two swimming pools, a heated jacuzzi, a children's pool and well-kept green areas with plenty of space between the properties. This complex will provide you with the perfect holiday atmosphere, with an east-facing terrace where you can enjoy your breakfast in the sunshine. The solarium has everything you need to enjoy the outdoors. This property is in a great location providing easy parking and within walking distance of all services and amenities such as the bus stop, shops, bars, restaurants, sports facilities and the Friday market.