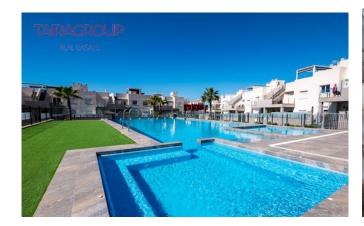

Veranda: no. Community pool. Proximity to shops. Energy rating: B.

We are pleased to present a 3 bedroom, 2 bathroom flat with private solarium located on the popular Sol Park development. The estate offers two swimming pools, a heated jacuzzi, a children's pool and well-kept green areas with plenty of space between the properties. This complex will provide you with the perfect holiday atmosphere, with an east-facing terrace where you can enjoy your breakfast in the sunshine. The solarium has everything you need to enjoy the outdoors. This property is in a great location providing easy parking and within walking distance of all services and amenities such as the bus stop, shops, bars, restaurants, sports facilities and the Friday market.