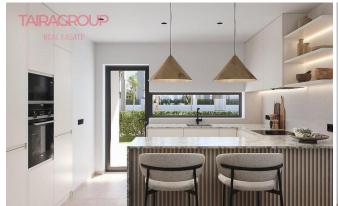

#### **Description:**

Santa Rosalia Lake. Primary market. Terrace: 13 m2. Terrace (2): 4 m2.

Lift: yes. Basement: no.

Air-conditioning: Pre-Installed.

Facilities.

Garage: Underground.

Veranda: no. Community pool. Proximity to shops. Energy certificate.