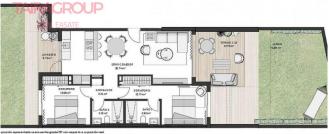

#### SALE, APARTMENT, 84 SQ.M., 2 BEDROOMS

| Price:               | 265_000€  | Location:   | SPAIN, Murcia,    |
|----------------------|-----------|-------------|-------------------|
| Lot:                 | m-2014    |             | Torrepacheco      |
| Type of transaction: | Sale      | Total area: | 84 m <sup>2</sup> |
| Property type:       | Apartment | Bathrooms:  | 2                 |

#### **Description:**

Santa Rosalia Lake. Primary market. Terrace: 13 m2. Terrace (2): 4 m2.

Lift: yes. Basement: no.

Air-conditioning: Pre-Installed.

Facilities.

Garage: Underground.

Veranda: no. Community pool. Proximity to shops. Energy certificate.