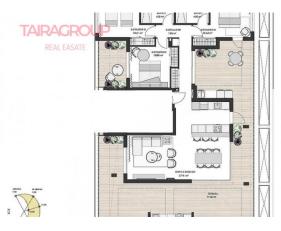

#### SALE, APARTMENT, 84 SQ.M., 2 BEDROOMS

| Price:               | 265_000€  | Location:   | SPAIN, Murcia,    |
|----------------------|-----------|-------------|-------------------|
| Lot:                 | m-2014    |             | Torrepacheco      |
| Type of transaction: | Sale      | Total area: | 84 m <sup>2</sup> |
| Property type:       | Apartment | Bathrooms:  | 2                 |

#### Features:

✓ Taras

✓ Winda

✓ Klimatyzacja

✓ Garaż

✓ Community Pool

✓ Close to Shops

#### **Description:**

Santa Rosalia Lake. Primary market. Terrace: 13 m2. Terrace (2): 4 m2.

Lift: yes. Basement: no.

Air-conditioning: Pre-Installed.

Facilities.

Garage: Underground.

Veranda: no. Community pool. Proximity to shops. Energy certificate.