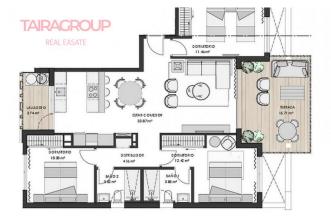

#### SALE, APARTMENT, 84 SQ.M., 2 BEDROOMS

| Price:               | 265_000€  | Location:   | SPAIN, Murcia,    |
|----------------------|-----------|-------------|-------------------|
| Lot:                 | m-2014    |             | Torrepacheco      |
| Type of transaction: | Sale      | Total area: | 84 m <sup>2</sup> |
| Property type:       | Apartment | Bathrooms:  | 2                 |

#### Features:

✓ Taras

✓ Winda

✓ Klimatyzacja

✓ Garaż

✓ Community Pool

✓ Close to Shops

#### **Description:**

Santa Rosalia Lake. Primary market. Terrace: 13 m2. Terrace (2): 4 m2.

Lift: yes. Basement: no.

Air-conditioning: Pre-Installed.

Facilities.

Garage: Underground.

Veranda: no. Community pool. Proximity to shops. Energy certificate.