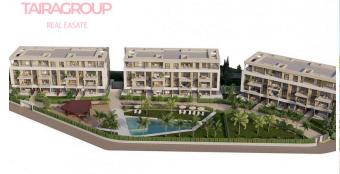

This project comprises 42 luxury 2 and 3 bedroom flats located in Santa Rosalia Lake & Resort. Each flat features state-of-the-art design created by the renowned Zorg Arquitectos studio. The flats are arranged on the ground floor with a garden, the first and second floors with a terrace and the third floor with a large private terrace, with two flats on each floor and a lift to move from one level to the next. The flats offer panoramic views of the pool, the common areas and, depending on the floor, the beautiful Santa Rosalía lake. The exclusive , landscaped communal area, offers a magnificent contemporary swimming pool, social club and green areas. All homes have underground parking and a storage room. A unique concept of luxury living surrounded by an impressive crystal-clear lake in the Region of Murcia. Santa Rosalia Lake and Lifestyle Resort is a unique concept in Spain's wonderful Costa Cálida region, located just 10 minutes from the beaches of the

## REAL EASATE

Mar Menor. It offers high-quality new properties set amidst the wonderful amenities the resort has to offer, with the magnificent crystalline lake as the centrepiece and jewel in the crown. The 700,000 m2 resort consists mainly of green landscaped grounds and an impressive turquoise lake surrounded by white sandy beaches with a luxury beach club. Playing golf is just one of the many attractions of this luxury resort. The resort is surrounded by golf courses and is close to all kinds of amenities, sports and leisure activities. Santa Rosalia is a unique place to relax and enjoy your home in Spain and all it has to offer.