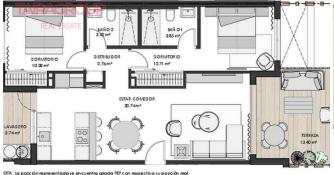

#### SALE, APARTMENT, 84 SQ.M., 2 BEDROOMS

| Price:               | 265_000€  | Location:   | SPAIN, Murcia,    |
|----------------------|-----------|-------------|-------------------|
| Lot:                 | m-2014    |             | Torrepacheco      |
| Type of transaction: | Sale      | Total area: | 84 m <sup>2</sup> |
| Property type:       | Apartment | Bathrooms:  | 2                 |

#### **Description:**

Santa Rosalia Lake. Primary market. Terrace: 13 m2. Terrace (2): 4 m2.

Lift: yes. Basement: no.

Air-conditioning: Pre-Installed.

Facilities.

Garage: Underground.

Veranda: no. Community pool. Proximity to shops. Energy certificate.