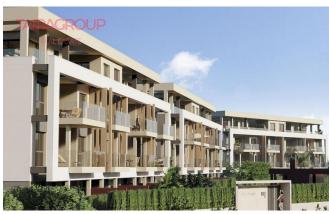

#### SALE, APARTMENT, 84 SQ.M., 2 BEDROOMS

| Price:               | 265_000€  | Location:   | SPAIN, Murcia,    |
|----------------------|-----------|-------------|-------------------|
| Lot:                 | m-2014    |             | Torrepacheco      |
| Type of transaction: | Sale      | Total area: | 84 m <sup>2</sup> |
| Property type:       | Apartment | Bathrooms:  | 2                 |

#### **Description:**

Santa Rosalia Lake. Primary market. Terrace: 13 m2. Terrace (2): 4 m2.

Lift: yes. Basement: no.

Air-conditioning: Pre-Installed.

Facilities.

Garage: Underground.

Veranda: no. Community pool. Proximity to shops. Energy certificate.

This project comprises 42 luxury 2 and 3 bedroom flats located in Santa Rosalia Lake & Resort. Each flat features state-of-the-art design created by the renowned Zorg Arquitectos studio. The flats are arranged on the ground floor with a garden, the first and second floors with a terrace and the third floor with a large private terrace, with two flats on each floor and a lift to move from one level to the next. The flats offer panoramic views of the pool, the common areas and, depending on the floor, the beautiful Santa Rosalía lake. The exclusive , landscaped communal area, offers a magnificent contemporary swimming pool, social club and green areas. All homes have underground parking and a storage room. A unique concept of luxury living surrounded by an impressive crystal-clear lake in the Region of Murcia. Santa Rosalia Lake and Lifestyle Resort is a unique concept in Spain's wonderful Costa Cálida region, located just 10 minutes from the beaches of the