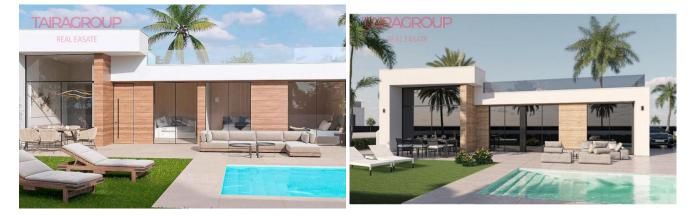

The Residential Oriol complex will consist of single-level detached villas with 3 bedrooms and 2 bathrooms, located within the Condado de Alhama Golf Resort in Alhama de Murcia. Residencial Oriol consists of luxurious modern-style villas with 3 bedrooms and 2 bathrooms, spread over one floor, on large plots of land in Condado de Alhama Golf, next to the Al-Kassar shopping centre. On the ground floor there is an open-plan living area, consisting of a living room with dining area and a kitchen with large windows that provide access to the outdoor area. On this floor there is an en-suite bedroom, two bedrooms with direct access to the garden, a bathroom and a laundry room. All villas include a 53 m2 roof terrace with views, parking in the garden and a 21 m2 swimming pool. These luxury villas are located in the Condado de Alhama golf resort in the Murcia region of Spain. The villas are in a prime location within the resort and offer beautiful views of the surrounding mountains