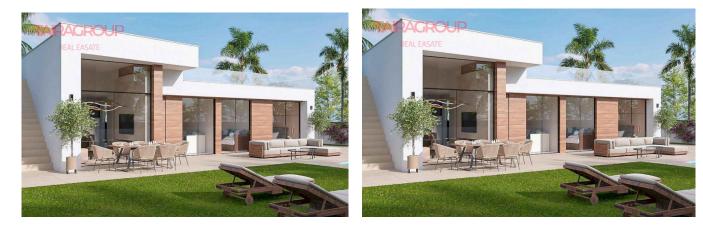

The Residential Oriol complex will consist of single-level detached villas with 3 bedrooms and 2 bathrooms, located within the Condado de Alhama Golf Resort in Alhama de Murcia. Residencial Oriol consists of luxurious modern-style villas with 3 bedrooms and 2 bathrooms, spread over one floor, on large plots of land in Condado de Alhama Golf, next to the Al-Kassar shopping centre. On the ground floor there is an open-plan living area, consisting of a living room with dining area and a kitchen with large windows that provide access to the outdoor area. On this floor there is an en-suite bedroom, two bedrooms with direct access to the garden, a bathroom and a laundry room. All villas include a 53 m2 roof terrace with views, parking in the garden and a 21 m2 swimming pool. These luxury villas are located in the Condado de Alhama golf resort in the Murcia region of Spain. The villas are in a prime location within the resort and offer beautiful views of the surrounding mountains