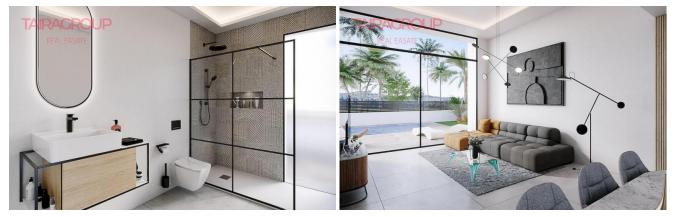

The Residential Oriol complex will consist of single-level detached villas with 3 bedrooms and 2 bathrooms, located within the Condado de Alhama Golf Resort in Alhama de Murcia. Residencial Oriol consists of luxurious modern-style villas with 3 bedrooms and 2 bathrooms, spread over one floor, on large plots of land in Condado de Alhama Golf, next to the Al-Kassar shopping centre. On the ground floor there is an open-plan living area, consisting of a living room with dining area and a kitchen with large windows that provide access to the outdoor area. On this floor there is an en-suite bedroom, two bedrooms with direct access to the garden, a bathroom and a laundry room. All villas include a 53 m2 roof terrace with views, parking in the garden and a 21 m2 swimming pool. These luxury villas are located in the Condado de Alhama golf resort in the Murcia region of Spain. The villas are in a prime location within the resort and offer beautiful views of the surrounding mountains