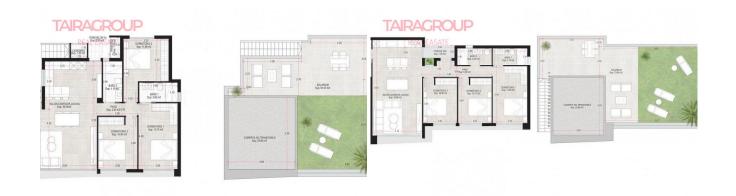

## SALE, VILLA, 109 SQ.M., 3 BEDROOMS

| Location:  |
|------------|
|            |
| Total area |
| Land area  |
|            |

| Location:   | SPAIN, Murcia, Alhama de |
|-------------|--------------------------|
|             | Murcia                   |
| Total area: | 109 m <sup>2</sup>       |
| Land area:  | 345 m <sup>2</sup>       |
| Bathrooms:  | 2                        |

## **Description:**

Primary Market. Solarium: 76 m2. Lift: no. Basement: no. Air-conditioning: Pre-Installed. Facilities. Garage: Parking on the plot. Veranda: no. Private swimming pool. Proximity to shops. Proximity to shops. Proximity to golf. Energy certificate.

The Residential Oriol complex will consist of single-level detached villas with 3 bedrooms and 2 bathrooms, located within the Condado de Alhama Golf Resort in Alhama de Murcia. Residencial Oriol consists of luxurious modern-style villas with 3 bedrooms and 2 bathrooms, spread over one floor, on large plots of land in Condado de Alhama Golf, next to the Al-Kassar shopping centre. On the ground floor there is an open-plan living area, consisting of a living room with dining area and a kitchen with large windows that provide access to the outdoor area. On this floor there is an en-suite bedroom, two bedrooms with direct access to the garden, a bathroom and a laundry room. All villas include a 53 m2 roof terrace with views, parking in the garden and a 21 m2 swimming pool. These luxury villas are located in the Condado de Alhama golf resort in the Murcia region of Spain. The villas are in a prime location within the resort and offer beautiful views of the surrounding mountains