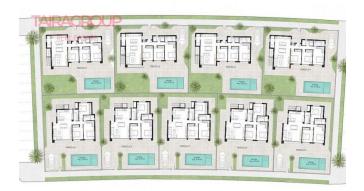

The Residential Oriol complex will consist of single-level detached villas with 3 bedrooms and 2 bathrooms, located within the Condado de Alhama Golf Resort in Alhama de Murcia. Residencial Oriol consists of luxurious modern-style villas with 3 bedrooms and 2 bathrooms, spread over one floor, on large plots of land in Condado de Alhama Golf, next to the Al-Kassar shopping centre. On the ground floor there is an open-plan living area, consisting of a living room with dining area and a kitchen with large windows that provide access to the outdoor area. On this floor there is an en-suite bedroom, two bedrooms with direct access to the garden, a bathroom and a laundry room. All villas include a 53 m2 roof terrace with views, parking in the garden and a 21 m2 swimming pool. These luxury villas are located in the Condado de Alhama golf resort in the Murcia region of Spain. The villas are in a prime location within the resort and offer beautiful views of the surrounding mountains

### **Photos:**

**COMPANY TAIRA** + 48 727 877 081

**REAL EASATE** 

.....