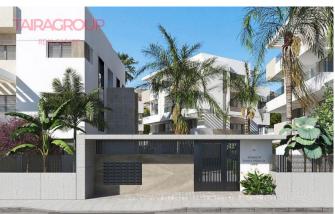

Santa Rosalia Resort homes include two- and three-bedroom and two-bathroom flats overlooking the large lake and green spaces of this luxury resort. There are six blocks of seven flats in each block, providing a total of 42 properties with a shared swimming pool, parking and utility room. The flats are arranged on the ground floor with a garden, the first and second floors with a terrace and the third floor with a private solarium, with two properties on each floor and a lift to move from one level to the next. Santa Rosalia Lake & Life Resort is the newest and largest resort complex being built in the Murcia region. It is a completely new resort concept in Spain. At the centre of the resort is a huge 'Crystal Lagoon' with islands and artificial beaches. There will be a picnic area, walking path, beach club, disc golf, adventure golf, yoga zone, petanque and a multi-sport track. There will be more than 4,000 trees and 124,000sqm of green space for relaxation, but the centrepiece will be a crystal lagoon for sunbathing, swimming, paddle boarding or kayaking. The resort is ideally located close to

## **REAL EASATE**

many of the 17 local golf courses and is also within easy walking distance of the Spanish town of Los Alcazares with its excellent sandy beaches and wide selection of bars, restaurants and shops. Murcia's new international airport at Corvera Murcia is just 25 minutes' drive away and Alicante airport is less than an hour's drive.