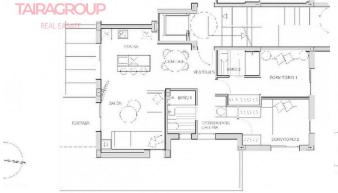

#### SALE, APARTMENT, 88 SQ.M., 2 BEDROOMS

| Price:               | 260_900.€<br>m-1808 | Location:   | SPAIN, Murcia,<br>Torrepacheco |
|----------------------|---------------------|-------------|--------------------------------|
| Type of transaction: | Sale                | Total area: | $\frac{1}{1}$                  |
| Property type:       | Apartment           | Bathrooms:  | 2                              |

#### **Description:**

Santa Rosalia Lake. Primary market. Parcel: 11 m2.

Lift: yes. Basement: no.

basement, no.

Air-conditioning: Pre-Installed.

Facilities.

Garage: Underground.

Veranda: no. Community pool. Proximity to shops. Energy certificate.