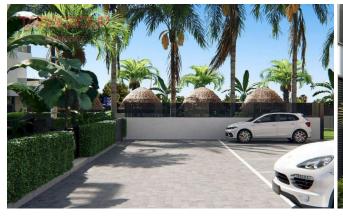

#### Features:

✓ Taras

✓ Winda

✓ Klimatyzacja

✓ Garaż

✓ Community Pool

✓ Close to Shops

#### **Description:**

Santa Rosalia Lake. Primary market. Parcel: 11 m2.

Lift: yes. Basement: no.

basement, no.

Air-conditioning: Pre-Installed.

Facilities.

Garage: Underground.

Veranda: no. Community pool. Proximity to shops. Energy certificate.

Santa Rosalia Resort homes include two- and three-bedroom and two-bathroom flats overlooking the large lake and green spaces of this luxury resort. There are six blocks of seven flats in each block, providing a total of 42 properties with a shared swimming pool, parking and utility room. The flats are arranged on the ground floor with a garden, the first and second floors with a terrace and the third floor with a private solarium, with two properties on each floor and a lift to move from one level to the next. Santa Rosalia Lake & Life Resort is the newest and largest resort complex being built in the Murcia region. It is a completely new resort concept in Spain. At the centre of the resort is a huge 'Crystal Lagoon' with islands and artificial beaches. There will be a picnic area, walking path, beach club, disc golf, adventure golf, yoga zone, petanque and a multi-sport track. There will be more than 4,000 trees and 124,000sqm of green space for relaxation, but the centrepiece will be a crystal lagoon for sunbathing, swimming, paddle boarding or kayaking. The resort is ideally located close to