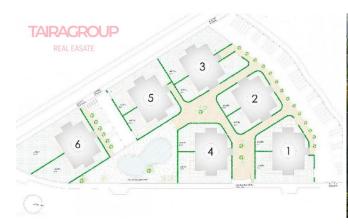

Santa Rosalia Resort homes include two- and three-bedroom and two-bathroom flats overlooking the large lake and green spaces of this luxury resort. There are six blocks of seven flats in each block, providing a total of 42 properties with a shared swimming pool, parking and utility room. The flats are arranged on the ground floor with a garden, the first and second floors with a terrace and the third floor with a private solarium, with two properties on each floor and a lift to move from one level to the next. Santa Rosalia Lake & Life Resort is the newest and largest resort complex being built in the Murcia region. It is a completely new resort concept in Spain. At the centre of the resort is a huge 'Crystal Lagoon' with islands and artificial beaches. There will be a picnic area, walking path, beach club, disc golf, adventure golf, yoga zone, petanque and a multi-sport track. There will be more than 4,000 trees and 124,000sqm of green space for relaxation, but the centrepiece will be a crystal lagoon for sunbathing, swimming, paddle boarding or kayaking. The resort is ideally located close to