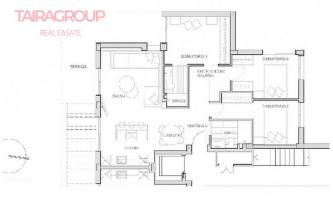

#### SALE, APARTMENT, 88 SQ.M., 2 BEDROOMS

| Price:               | 260_900.€<br>m-1808 | Location:   | SPAIN, Murcia,<br>Torrepacheco |
|----------------------|---------------------|-------------|--------------------------------|
| Type of transaction: | Sale                | Total area: | $\frac{1}{1}$                  |
| Property type:       | Apartment           | Bathrooms:  | 2                              |

#### **Description:**

Santa Rosalia Lake. Primary market. Parcel: 11 m2.

Lift: yes. Basement: no.

basement, no.

Air-conditioning: Pre-Installed.

Facilities.

Garage: Underground.

Veranda: no. Community pool. Proximity to shops. Energy certificate.