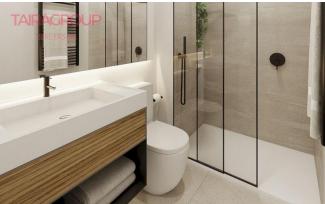

#### SALE, APARTMENT, 88 SQ.M., 2 BEDROOMS

| Price:               | 260_900.€<br>m-1808 | Location:   | SPAIN, Murcia,<br>Torrepacheco |
|----------------------|---------------------|-------------|--------------------------------|
| Type of transaction: | Sale                | Total area: | $\frac{1}{1}$                  |
| Property type:       | Apartment           | Bathrooms:  | 2                              |

#### **Description:**

Santa Rosalia Lake. Primary market. Parcel: 11 m2.

Lift: yes. Basement: no.

basement, no.

Air-conditioning: Pre-Installed.

Facilities.

Garage: Underground.

Veranda: no. Community pool. Proximity to shops. Energy certificate.