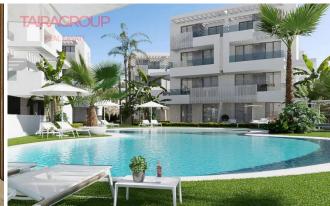

#### SALE, APARTMENT, 88 SQ.M., 2 BEDROOMS

| Price:               | 260_900.€<br>m-1808 | Location:   | SPAIN, Murcia,<br>Torrepacheco |
|----------------------|---------------------|-------------|--------------------------------|
| Type of transaction: | Sale                | Total area: | $\frac{1}{1}$                  |
| Property type:       | Apartment           | Bathrooms:  | 2                              |

#### **Description:**

Santa Rosalia Lake. Primary market. Parcel: 11 m2.

Lift: yes. Basement: no.

basement, no.

Air-conditioning: Pre-Installed.

Facilities.

Garage: Underground.

Veranda: no. Community pool. Proximity to shops. Energy certificate.

Santa Rosalia Resort homes include two- and three-bedroom and two-bathroom flats overlooking the large lake and green spaces of this luxury resort. There are six blocks of seven flats in each block, providing a total of 42 properties with a shared swimming pool, parking and utility room. The flats are arranged on the ground floor with a garden, the first and second floors with a terrace and the third floor with a private solarium, with two properties on each floor and a lift to move from one level to the next. Santa Rosalia Lake & Life Resort is the newest and largest resort complex being built in the Murcia region. It is a completely new resort concept in Spain. At the centre of the resort is a huge 'Crystal Lagoon' with islands and artificial beaches. There will be a picnic area, walking path, beach club, disc golf, adventure golf, yoga zone, petanque and a multi-sport track. There will be more than 4,000 trees and 124,000sqm of green space for relaxation, but the centrepiece will be a crystal lagoon for sunbathing, swimming, paddle boarding or kayaking. The resort is ideally located close to