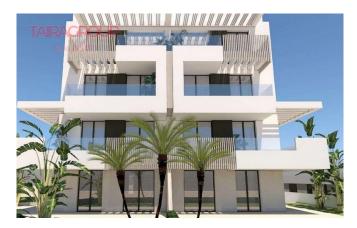

Santa Rosalia Resort homes include two- and three-bedroom and two-bathroom flats overlooking the large lake and green spaces of this luxury resort. There are six blocks of seven flats in each block, providing a total of 42 properties with a shared swimming pool, parking and utility room. The flats are arranged on the ground floor with a garden, the first and second floors with a terrace and the third floor with a private solarium, with two properties on each floor and a lift to move from one level to the next. Santa Rosalia Lake & Life Resort is the newest and largest resort complex being built in the Murcia region. It is a completely new resort concept in Spain. At the centre of the resort is a huge 'Crystal Lagoon' with islands and artificial beaches. There will be a picnic area, walking path, beach club, disc golf, adventure golf, yoga zone, petanque and a multi-sport track. There will be more than 4,000 trees and 124,000sqm of green space for relaxation, but the centrepiece will be a crystal lagoon for sunbathing, swimming, paddle boarding or kayaking. The resort is ideally located close to

## **REAL EASATE**

many of the 17 local golf courses and is also within easy walking distance of the Spanish town of Los Alcazares with its excellent sandy beaches and wide selection of bars, restaurants and shops. Murcia's new international airport at Corvera Murcia is just 25 minutes' drive away and Alicante airport is less than an hour's drive.