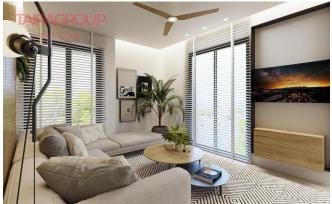

#### SALE, APARTMENT, 88 SQ.M., 2 BEDROOMS

| Price:               | 260_900.€<br>m-1808 | Location:   | SPAIN, Murcia,<br>Torrepacheco |
|----------------------|---------------------|-------------|--------------------------------|
| Type of transaction: | Sale                | Total area: | $\frac{1}{1}$                  |
| Property type:       | Apartment           | Bathrooms:  | 2                              |

#### **Description:**

Santa Rosalia Lake. Primary market. Parcel: 11 m2.

Lift: yes. Basement: no.

basement, no.

Air-conditioning: Pre-Installed.

Facilities.

Garage: Underground.

Veranda: no. Community pool. Proximity to shops. Energy certificate.