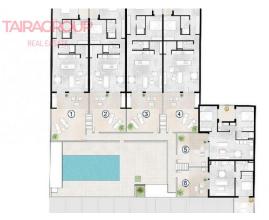

A collection of exclusive homes characterised by avant-garde design, attention to detail and a selection of high quality finishes in San Pedro del Pinatar. The complex consists of two-bedroom flats available in different models; ground floor models with a large terrace and direct access to the communal pool and top floor flats with private solarium. The houses offer an open-plan living area, combining a kitchen (in some cases with a pantry), a dining area and a spacious living room with access to the terrace. The bedrooms have spacious built-in wardrobes and the master bedroom also has an en-suite bathroom. Small details make these properties special! The community area is equipped with solar panels, making the apartment building more sustainable and includes a fantastic swimming pool with waterfall, relaxation area, space for sun loungers and umbrellas and an outdoor toilet by the pool. In addition, with a surface car park where each parking space has a pre-installed electric vehicle charging point. Sophisticated and comfortable spaces dominate, full of light, with excellent interior continuity and an elegant sense of comfort. The location next to the Salinas Nature Park allows you to