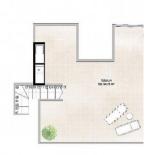

## SALE, MAISONETTE, 86 SQ.M., 2 BEDROOMS

| Price:               | 262 900 €  | Location:   | SPAIN, Murcia, San Pedro |
|----------------------|------------|-------------|--------------------------|
| Lot:                 | m-1943     |             | del Pinatar              |
| Type of transaction: | Sale       | Total area: | <u>86 m²</u>             |
| Property type:       | Maisonette | Bathrooms:  | 2                        |

## **Description:**

Primary market. Maisonette. Parquet: 28 m2. Lift: no. Basement: no. Air-conditioning: Pre-Installed. Equipment. Veranda: 13 m2. Community pool. Proximity to shops. Energy certificate.