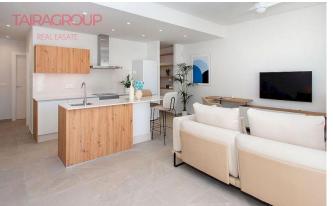

A collection of exclusive homes characterised by avant-garde design, attention to detail and a selection of high quality finishes in San Pedro del Pinatar. The complex consists of two-bedroom flats available in different models; ground floor models with a large terrace and direct access to the communal pool and top floor flats with private solarium. The houses offer an open-plan living area, combining a kitchen (in some cases with a pantry), a dining area and a spacious living room with access to the terrace. The bedrooms have spacious built-in wardrobes and the master bedroom also has an en-suite bathroom. Small details make these properties special! The community area is equipped with solar panels, making the apartment building more sustainable and includes a fantastic swimming pool with waterfall, relaxation area, space for sun loungers and umbrellas and an outdoor toilet by the pool. In addition, with a surface car park where each parking space has a pre-installed electric vehicle charging point. Sophisticated and comfortable spaces dominate, full of light, with excellent interior continuity and an elegant sense of comfort. The location next to the Salinas Nature Park allows you to