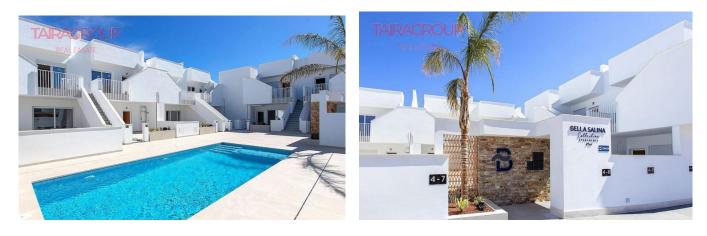

#### Features:

✓ Taras

Klimatyzacja

Community Pool

✓ Close to Shops

## **Description:**

Primary market. Maisonette. Parquet: 28 m2. Lift: no. Basement: no. Air-conditioning: Pre-Installed. Equipment. Veranda: 13 m2. Community pool. Proximity to shops. Energy certificate.

A collection of exclusive homes characterised by avant-garde design, attention to detail and a selection of high quality finishes in San Pedro del Pinatar. The complex consists of two-bedroom flats available in different models; ground floor models with a large terrace and direct access to the communal pool and top floor flats with private solarium. The houses offer an open-plan living area, combining a kitchen (in some cases with a pantry), a dining area and a spacious living room with access to the terrace. The bedrooms have spacious built-in wardrobes and the master bedroom also has an en-suite bathroom. Small details make these properties special! The community area is equipped with solar panels, making the apartment building more sustainable and includes a fantastic swimming pool with waterfall, relaxation area, space for sun loungers and umbrellas and an outdoor toilet by the pool. In addition, with a surface car park where each parking space has a pre-installed electric vehicle charging point. Sophisticated and comfortable spaces dominate, full of light, with excellent interior continuity and an elegant sense of comfort. The location next to the Salinas Nature Park allows you to