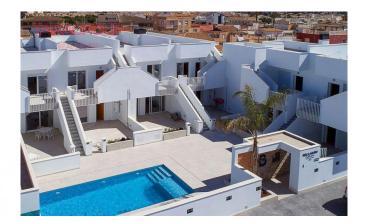

A collection of exclusive homes characterised by avant-garde design, attention to detail and a selection of high quality finishes in San Pedro del Pinatar. The complex consists of two-bedroom flats available in different models; ground floor models with a large terrace and direct access to the communal pool and top floor flats with private solarium. The houses offer an open-plan living area, combining a kitchen (in some cases with a pantry), a dining area and a spacious living room with access to the terrace. The bedrooms have spacious built-in wardrobes and the master bedroom also has an en-suite bathroom. Small details make these properties special! The community area is equipped with solar panels, making the apartment building more sustainable and includes a fantastic swimming pool with waterfall, relaxation area, space for sun loungers and umbrellas and an outdoor toilet by the pool. In addition, with a surface car park where each parking space has a pre-installed electric vehicle charging point. Sophisticated and comfortable spaces dominate, full of light, with excellent interior continuity and an elegant sense of comfort. The location next to the Salinas Nature Park allows you to