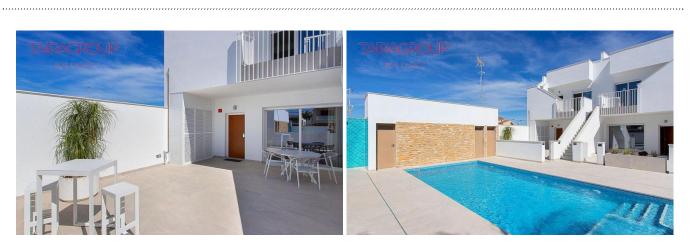

#### Features:

✓ Taras

Klimatyzacja

Community Pool

✓ Close to Shops

## **Description:**

Primary market. Maisonette. Parquet: 28 m2. Lift: no. Basement: no. Air-conditioning: Pre-Installed. Equipment. Veranda: 13 m2. Community pool. Proximity to shops. Energy certificate.

A collection of exclusive homes characterised by avant-garde design, attention to detail and a selection of high quality finishes in San Pedro del Pinatar. The complex consists of two-bedroom flats available in different models; ground floor models with a large terrace and direct access to the communal pool and top floor flats with private solarium. The houses offer an open-plan living area, combining a kitchen (in some cases with a pantry), a dining area and a spacious living room with access to the terrace. The bedrooms have spacious built-in wardrobes and the master bedroom also has an en-suite bathroom. Small details make these properties special! The community area is equipped with solar panels, making the apartment building more sustainable and includes a fantastic swimming pool with waterfall, relaxation area, space for sun loungers and umbrellas and an outdoor toilet by the pool. In addition, with a surface car park where each parking space has a pre-installed electric vehicle charging point. Sophisticated and comfortable spaces dominate, full of light, with excellent interior continuity and an elegant sense of comfort. The location next to the Salinas Nature Park allows you to