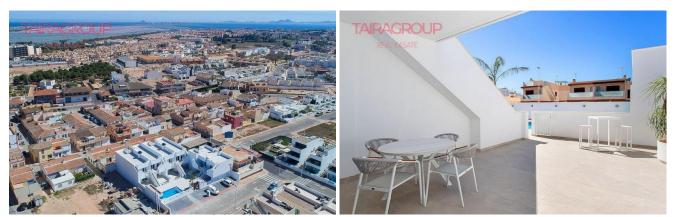

## SALE, MAISONETTE, 86 SQ.M., 2 BEDROOMS

| Price:               | 262 900 €  | Location:   | SPAIN, Murcia, San Pedro |
|----------------------|------------|-------------|--------------------------|
| Lot:                 | m-1943     |             | del Pinatar              |
| Type of transaction: | Sale       | Total area: | <u>86 m²</u>             |
| Property type:       | Maisonette | Bathrooms:  | 2                        |

A collection of exclusive homes characterised by avant-garde design, attention to detail and a selection of high quality finishes in San Pedro del Pinatar. The complex consists of two-bedroom flats available in different models; ground floor models with a large terrace and direct access to the communal pool and top floor flats with private solarium. The houses offer an open-plan living area, combining a kitchen (in some cases with a pantry), a dining area and a spacious living room with access to the terrace. The bedrooms have spacious built-in wardrobes and the master bedroom also has an en-suite bathroom. Small details make these properties special! The community area is equipped with solar panels, making the apartment building more sustainable and includes a fantastic swimming pool with waterfall, relaxation area, space for sun loungers and umbrellas and an outdoor toilet by the pool. In addition, with a surface car park where each parking space has a pre-installed electric vehicle charging point. Sophisticated and comfortable spaces dominate, full of light, with excellent interior continuity and an elegant sense of comfort. The location next to the Salinas Nature Park allows you to