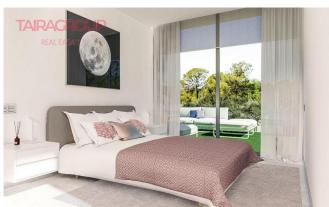

#### SALE, VILLA, 169 SQ.M., 3 BEDROOMS

| Price:               | 845_000 € | Location:   | SPAIN, Alicante, Benidorm |
|----------------------|-----------|-------------|---------------------------|
| Lot:                 | m-1060B   | Total area: | $\_\_\_\_169~\text{m}^2$  |
| Type of transaction: | Sale      | Land area:  | 479 m <sup>2</sup>        |
| Property type:       | Villa     | Bathrooms:  | 3                         |

### **Description:**

Sierra Cortina. Primary market. Terrace: 122 m2. Terrace (2): 33 m2. Treasury (3): 8 m2.

Elevator: no. Basement: no. Air-conditioning: yes.

Facilities.

Garage: parking on the plot.

Veranda: 7 m2.