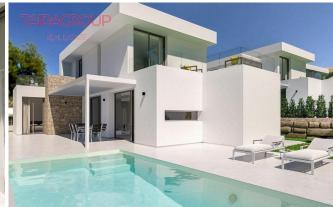

#### **Features:**

✓ Taras

✓ Klimatyzacja

✓ Garaż

✓ Private Pool ✓ Sea Views

✓ Close to Shops

✓ Close to Golf

### **Description:**

Sierra Cortina. Primary market. Terrace: 122 m2. Terrace (2): 33 m2. Treasury (3): 8 m2.

Elevator: no. Basement: no. Air-conditioning: yes.

Facilities.

Garage: parking on the plot.

Veranda: 7 m2.

Private swimming pool. Proximity to shops. Proximity to golf. Views of the sea. Energy rating: A.

Modern 3-bedroom villa in the location of Sierra Cortina, Benidorm, northern part of the Costa Blanca A project of modern, unique 3-bedroom villas built on plots facing the sea, where the sun's rays illuminate all the interiors. The spacious plots offer plenty of privacy, while residents can enjoy exclusive furnishings and top quality finishes. The villas are located in the Sierra Cortina Resort, one of the most extensive urban complexes on the Costa Blanca, which is an extraordinary location. Sierra Cortina is distinguished by its luxurious