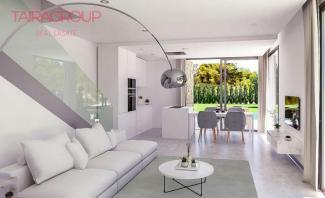

#### SALE, VILLA, 169 SQ.M., 3 BEDROOMS

| Price:               | 845_000 € | Location:   | SPAIN, Alicante, Benidorm |
|----------------------|-----------|-------------|---------------------------|
| Lot:                 | m-1060B   | Total area: | $\_\_\_\_169~\text{m}^2$  |
| Type of transaction: | Sale      | Land area:  | 479 m <sup>2</sup>        |
| Property type:       | Villa     | Bathrooms:  | 3                         |

#### **Features:**

✓ Taras

✓ Klimatyzacja

✓ Garaż

✓ Private Pool ✓ Sea Views

✓ Close to Shops

✓ Close to Golf

### **Description:**

Sierra Cortina. Primary market. Terrace: 122 m2. Terrace (2): 33 m2. Treasury (3): 8 m2.

Elevator: no. Basement: no. Air-conditioning: yes.

Facilities.

Garage: parking on the plot.

Veranda: 7 m2.