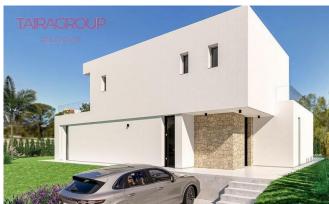

#### SALE, VILLA, 169 SQ.M., 3 BEDROOMS

| Price:               | 845_000 € | Location:   | SPAIN, Alicante, Benidorm |
|----------------------|-----------|-------------|---------------------------|
| Lot:                 | m-1060B   | Total area: | $\_\_\_\_169~\text{m}^2$  |
| Type of transaction: | Sale      | Land area:  | 479 m <sup>2</sup>        |
| Property type:       | Villa     | Bathrooms:  | 3                         |

#### **Features:**

✓ Taras

✓ Klimatyzacja

✓ Garaż

✓ Private Pool ✓ Sea Views

✓ Close to Shops

✓ Close to Golf

### **Description:**

Sierra Cortina. Primary market. Terrace: 122 m2. Terrace (2): 33 m2. Treasury (3): 8 m2.

Elevator: no. Basement: no. Air-conditioning: yes.

Facilities.

Garage: parking on the plot.

Veranda: 7 m2.

Private swimming pool. Proximity to shops. Proximity to golf. Views of the sea. Energy rating: A.

Modern 3-bedroom villa in the location of Sierra Cortina, Benidorm, northern part of the Costa Blanca A project of modern, unique 3-bedroom villas built on plots facing the sea, where the sun's rays illuminate all the interiors. The spacious plots offer plenty of privacy, while residents can enjoy exclusive furnishings and top quality finishes. The villas are located in the Sierra Cortina Resort, one of the most extensive urban complexes on the Costa Blanca, which is an extraordinary location. Sierra Cortina is distinguished by its luxurious