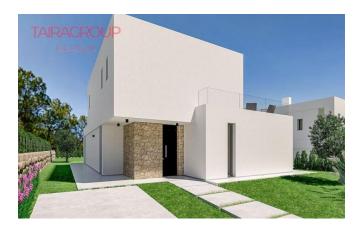

#### SALE, VILLA, 169 SQ.M., 3 BEDROOMS

| Price:               | 845_000 € | Location:   | SPAIN, Alicante, Benidorm |
|----------------------|-----------|-------------|---------------------------|
| Lot:                 | m-1060B   | Total area: | $\_\_\_\_169~\text{m}^2$  |
| Type of transaction: | Sale      | Land area:  | 479 m <sup>2</sup>        |
| Property type:       | Villa     | Bathrooms:  | 3                         |

#### **Features:**

✓ Taras

✓ Klimatyzacja

✓ Garaż

✓ Private Pool ✓ Sea Views

✓ Close to Shops

✓ Close to Golf

### **Description:**

Sierra Cortina. Primary market. Terrace: 122 m2. Terrace (2): 33 m2. Treasury (3): 8 m2.

Elevator: no. Basement: no. Air-conditioning: yes.

Facilities.

Garage: parking on the plot.

Veranda: 7 m2.

Private swimming pool. Proximity to shops. Proximity to golf. Views of the sea. Energy rating: A.

Modern 3-bedroom villa in the location of Sierra Cortina, Benidorm, northern part of the Costa Blanca A project of modern, unique 3-bedroom villas built on plots facing the sea, where the sun's rays illuminate all the interiors. The spacious plots offer plenty of privacy, while residents can enjoy exclusive furnishings and top quality finishes. The villas are located in the Sierra Cortina Resort, one of the most extensive urban complexes on the Costa Blanca, which is an extraordinary location. Sierra Cortina is distinguished by its luxurious