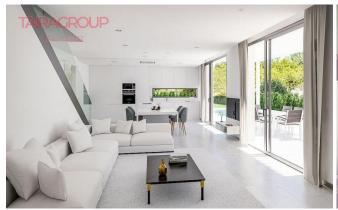

#### SALE, VILLA, 169 SQ.M., 3 BEDROOMS

| Price:               | 845_000 € | Location:   | SPAIN, Alicante, Benidorm |
|----------------------|-----------|-------------|---------------------------|
| Lot:                 | m-1060B   | Total area: | $\_\_\_\_169~\text{m}^2$  |
| Type of transaction: | Sale      | Land area:  | 479 m <sup>2</sup>        |
| Property type:       | Villa     | Bathrooms:  | 3                         |

#### **Features:**

✓ Taras

✓ Klimatyzacja

✓ Garaż

✓ Private Pool ✓ Sea Views

✓ Close to Shops

✓ Close to Golf

### **Description:**

Sierra Cortina. Primary market. Terrace: 122 m2. Terrace (2): 33 m2. Treasury (3): 8 m2.

Elevator: no. Basement: no. Air-conditioning: yes.

Facilities.

Garage: parking on the plot.

Veranda: 7 m2.