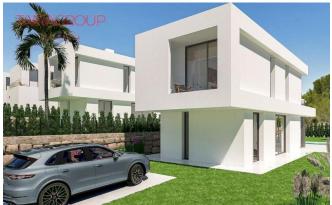

#### SALE, VILLA, 169 SQ.M., 3 BEDROOMS

| Price:               | 845_000 € | Location:   | SPAIN, Alicante, Benidorm |
|----------------------|-----------|-------------|---------------------------|
| Lot:                 | m-1060B   | Total area: | $\_\_\_\_169~\text{m}^2$  |
| Type of transaction: | Sale      | Land area:  | 479 m <sup>2</sup>        |
| Property type:       | Villa     | Bathrooms:  | 3                         |

#### **Features:**

✓ Taras

✓ Klimatyzacja

✓ Garaż

✓ Private Pool ✓ Sea Views

✓ Close to Shops

✓ Close to Golf

### **Description:**

Sierra Cortina. Primary market. Terrace: 122 m2. Terrace (2): 33 m2. Treasury (3): 8 m2.

Elevator: no. Basement: no. Air-conditioning: yes.

Facilities.

Garage: parking on the plot.

Veranda: 7 m2.

Private swimming pool. Proximity to shops. Proximity to golf. Views of the sea. Energy rating: A.

Modern 3-bedroom villa in the location of Sierra Cortina, Benidorm, northern part of the Costa Blanca A project of modern, unique 3-bedroom villas built on plots facing the sea, where the sun's rays illuminate all the interiors. The spacious plots offer plenty of privacy, while residents can enjoy exclusive furnishings and top quality finishes. The villas are located in the Sierra Cortina Resort, one of the most extensive urban complexes on the Costa Blanca, which is an extraordinary location. Sierra Cortina is distinguished by its luxurious