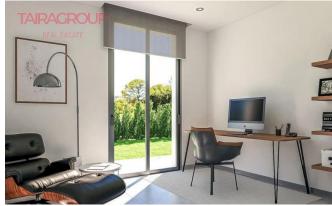

#### SALE, VILLA, 169 SQ.M., 3 BEDROOMS

| Price:               | 845_000 € | Location:   | SPAIN, Alicante, Benidorm |
|----------------------|-----------|-------------|---------------------------|
| Lot:                 | m-1060B   | Total area: | $\_\_\_\_169~\text{m}^2$  |
| Type of transaction: | Sale      | Land area:  | 479 m <sup>2</sup>        |
| Property type:       | Villa     | Bathrooms:  | 3                         |

### **Description:**

Sierra Cortina. Primary market. Terrace: 122 m2. Terrace (2): 33 m2. Treasury (3): 8 m2.

Elevator: no. Basement: no. Air-conditioning: yes.

Facilities.

Garage: parking on the plot.

Veranda: 7 m2.