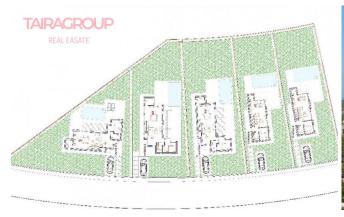

### **Description:**

Sierra Cortina. Primary market. Terrace: 122 m2. Terrace (2): 33 m2. Treasury (3): 8 m2.

Elevator: no. Basement: no. Air-conditioning: yes.

Facilities.

Garage: parking on the plot.

Veranda: 7 m2.

Private swimming pool. Proximity to shops. Proximity to golf. Views of the sea. Energy rating: A.

Modern 3-bedroom villa in the location of Sierra Cortina, Benidorm, northern part of the Costa Blanca A project of modern, unique 3-bedroom villas built on plots facing the sea, where the sun's rays illuminate all the interiors. The spacious plots offer plenty of privacy, while residents can enjoy exclusive furnishings and top quality finishes. The villas are located in the Sierra Cortina Resort, one of the most extensive urban complexes on the Costa Blanca, which is an extraordinary location. Sierra Cortina is distinguished by its luxurious