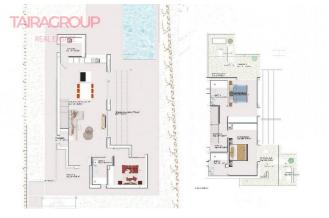

#### SALE, VILLA, 169 SQ.M., 3 BEDROOMS

| Price:               | 845_000 € | Location:   | SPAIN, Alicante, Benidorm |
|----------------------|-----------|-------------|---------------------------|
| Lot:                 | m-1060B   | Total area: | $\_\_\_\_169~\text{m}^2$  |
| Type of transaction: | Sale      | Land area:  | 479 m <sup>2</sup>        |
| Property type:       | Villa     | Bathrooms:  | 3                         |

### **Description:**

Sierra Cortina. Primary market. Terrace: 122 m2. Terrace (2): 33 m2. Treasury (3): 8 m2.

Elevator: no. Basement: no. Air-conditioning: yes.

Facilities.

Garage: parking on the plot.

Veranda: 7 m2.