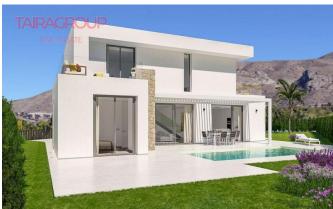

#### SALE, VILLA, 169 SQ.M., 3 BEDROOMS

| Price:               | 845_000 € | Location:   | SPAIN, Alicante, Benidorm |
|----------------------|-----------|-------------|---------------------------|
| Lot:                 | m-1060B   | Total area: | $\_\_\_\_169~\text{m}^2$  |
| Type of transaction: | Sale      | Land area:  | 479 m <sup>2</sup>        |
| Property type:       | Villa     | Bathrooms:  | 3                         |

#### **Features:**

✓ Taras

✓ Klimatyzacja

✓ Garaż

✓ Private Pool ✓ Sea Views

✓ Close to Shops

✓ Close to Golf

### **Description:**

Sierra Cortina. Primary market. Terrace: 122 m2. Terrace (2): 33 m2. Treasury (3): 8 m2.

Elevator: no. Basement: no. Air-conditioning: yes.

Facilities.

Garage: parking on the plot.

Veranda: 7 m2.

Private swimming pool. Proximity to shops. Proximity to golf. Views of the sea. Energy rating: A.

Modern 3-bedroom villa in the location of Sierra Cortina, Benidorm, northern part of the Costa Blanca A project of modern, unique 3-bedroom villas built on plots facing the sea, where the sun's rays illuminate all the interiors. The spacious plots offer plenty of privacy, while residents can enjoy exclusive furnishings and top quality finishes. The villas are located in the Sierra Cortina Resort, one of the most extensive urban complexes on the Costa Blanca, which is an extraordinary location. Sierra Cortina is distinguished by its luxurious