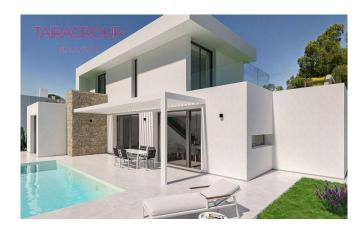

#### SALE, VILLA, 169 SQ.M., 3 BEDROOMS

| Price:               | 845_000 € | Location:   | SPAIN, Alicante, Benidorm |
|----------------------|-----------|-------------|---------------------------|
| Lot:                 | m-1060B   | Total area: | $\_\_\_\_169~\text{m}^2$  |
| Type of transaction: | Sale      | Land area:  | 479 m <sup>2</sup>        |
| Property type:       | Villa     | Bathrooms:  | 3                         |

#### **Features:**

✓ Taras

✓ Klimatyzacja

✓ Garaż

✓ Private Pool ✓ Sea Views

✓ Close to Shops

✓ Close to Golf

### **Description:**

Sierra Cortina. Primary market. Terrace: 122 m2. Terrace (2): 33 m2. Treasury (3): 8 m2.

Elevator: no. Basement: no. Air-conditioning: yes.

Facilities.

Garage: parking on the plot.

Veranda: 7 m2.

Private swimming pool. Proximity to shops. Proximity to golf. Views of the sea. Energy rating: A.

Modern 3-bedroom villa in the location of Sierra Cortina, Benidorm, northern part of the Costa Blanca A project of modern, unique 3-bedroom villas built on plots facing the sea, where the sun's rays illuminate all the interiors. The spacious plots offer plenty of privacy, while residents can enjoy exclusive furnishings and top quality finishes. The villas are located in the Sierra Cortina Resort, one of the most extensive urban complexes on the Costa Blanca, which is an extraordinary location. Sierra Cortina is distinguished by its luxurious