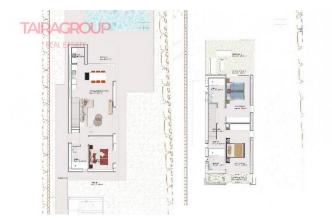

#### SALE, VILLA, 169 SQ.M., 3 BEDROOMS

| Price:               | 845_000 € | Location:   | SPAIN, Alicante, Benidorm |
|----------------------|-----------|-------------|---------------------------|
| Lot:                 | m-1060B   | Total area: | $\_\_\_\_169~\text{m}^2$  |
| Type of transaction: | Sale      | Land area:  | 479 m <sup>2</sup>        |
| Property type:       | Villa     | Bathrooms:  | 3                         |

### **Description:**

Sierra Cortina. Primary market. Terrace: 122 m2. Terrace (2): 33 m2. Treasury (3): 8 m2.

Elevator: no. Basement: no. Air-conditioning: yes.

Facilities.

Garage: parking on the plot.

Veranda: 7 m2.