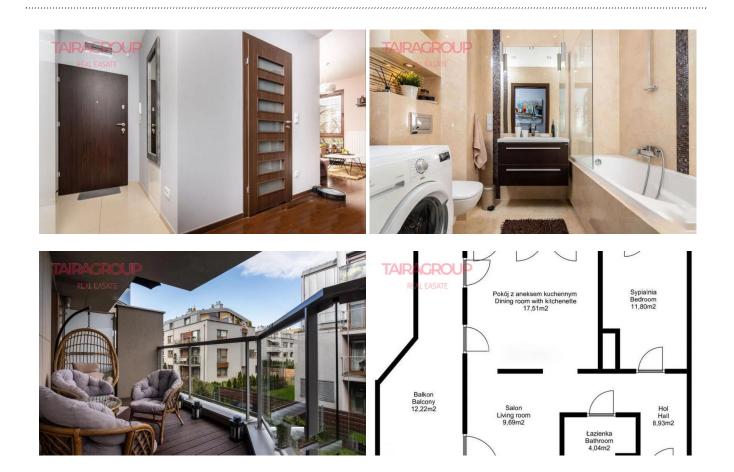

. The flat is located on the first floor of an intimate building. The area of over 50m2 consists of:

- a cosy living room, topped with a wall of natural antique brick, invites you to relax after a day's work,

- a functional and equipped with top quality appliances kitchenette, is connected to the bright dining room,

- a spacious bathroom with bathtub,

- a comfortable bedroom with a large bed and a hallway with excellent quality, capacious wardrobes,

- the layout of the flat allows to separate a third, comfortable room as a second bedroom or a study.

The flat has a large balcony of 12 m2, ideal for relaxing outdoors and enjoying your morning coffee in the rays of the rising sun. A storage cell belongs to the flat.