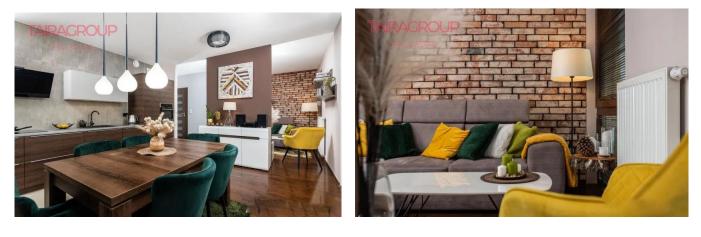

. The flat is located on the first floor of an intimate building. The area of over 50m2 consists of:

- a cosy living room, topped with a wall of natural antique brick, invites you to relax after a day's work,

- a functional and equipped with top quality appliances kitchenette, is connected to the bright dining room,

- a spacious bathroom with bathtub,

- a comfortable bedroom with a large bed and a hallway with excellent quality, capacious wardrobes,