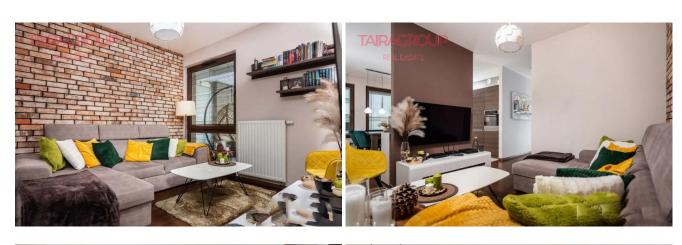

. The flat is located on the first floor of an intimate building. The area of over 50m2 consists of:

- a cosy living room, topped with a wall of natural antique brick, invites you to relax after a day's work,

- a functional and equipped with top quality appliances kitchenette, is connected to the bright dining room,

- a spacious bathroom with bathtub,

- a comfortable bedroom with a large bed and a hallway with excellent quality, capacious wardrobes,