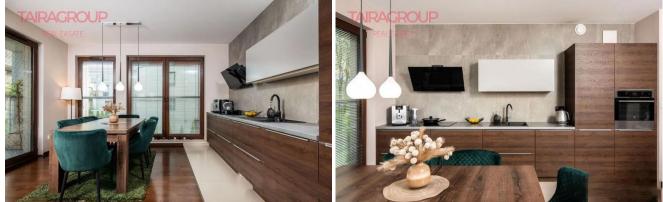

- a functional and equipped with top quality appliances kitchenette, is connected to the bright dining room,

- a spacious bathroom with bathtub,

- a comfortable bedroom with a large bed and a hallway with excellent quality, capacious wardrobes,