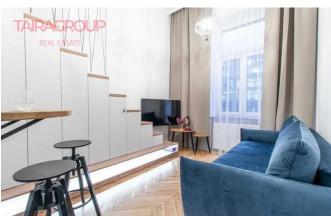

#### **Description:**

For rent from now, a two-room flat with an area of 30m2, the rooms are independent and in each of them an additional area is a mezzanine (5 m2 each).

. The property is located next to Galeria Krakowska on Radziwiłłowska Street.

Flat: Floor: 1/3; Area: 30 sq.m.

Area: 30 Sq.m.

- . Room layout: kitchen + room with mezzanine + bathroom (shower) + hallway;
- . Accessories: microwave, TV, dishwasher, refrigerator, fully furnished.