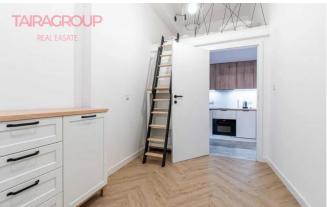

#### **Description:**

For rent from now, a two-room flat with an area of 30m2, the rooms are independent and in each of them an additional area is a mezzanine (5 m2 each).

. The property is located next to Galeria Krakowska on Radziwiłłowska Street.

Flat: Floor: 1/3; Area: 30 sq.m.

Area: 30 Sq.m.

- . Room layout: kitchen + room with mezzanine + bathroom (shower) + hallway;
- . Accessories: microwave, TV, dishwasher, refrigerator, fully furnished.