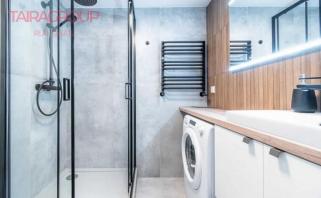

Flat: Floor: 1/3; Area: 30 sq.m.

Area: 30 Sq.m.

- . Room layout: kitchen + room with mezzanine + bathroom (shower) + hallway;
- . Accessories: microwave, TV, dishwasher, refrigerator, fully furnished.