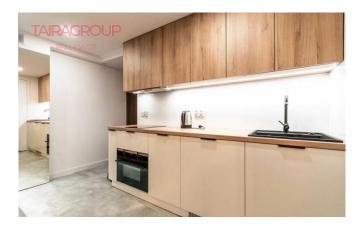

Flat: Floor: 1/3; Area: 30 sq.m.

Area: 30 Sq.m.

- . Room layout: kitchen + room with mezzanine + bathroom (shower) + hallway;
- . Accessories: microwave, TV, dishwasher, refrigerator, fully furnished.