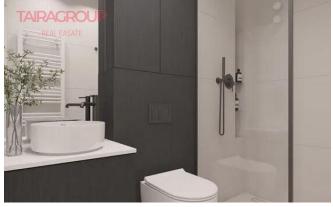

#### REAL EASATE

- Bathroom (3,3  $\text{m}^2$ ) with toilet, washbasin, shower and underfloor heating. Bathroom. - Corridor (4.5  $\text{m}^2$ ) with spacious built-in wardrobe. VISLANE TARASY 2.0 INVESTMENT