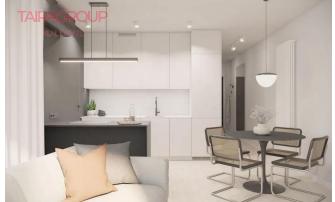

#### **Description:**

We present a new flat in the Wiślane Tarasy 2.0 investment. It is fully furnished and equipped with household appliances, air conditioning and accessories. The functional interior has been designed by an architect and will be finished using high quality materials. The flat is located on the 4th floor in a building completed in 2022.

THE SPACE of 45,59 m<sup>2</sup> is composed of:

- Living room (24,7 m²) with kitchenette equipped with new appliances (fridge, induction hob, oven, dishwasher) and high-quality custom-made furniture. From the living room leads out to the loggia (7 m²).
- . Bedroom (13,1 m<sup>2</sup>) with double bed and built-in wardrobe.