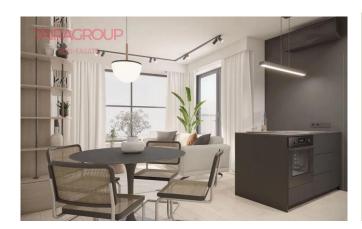

#### **Description:**

We present a new flat in the Wiślane Tarasy 2.0 investment. It is fully furnished and equipped with household appliances, air conditioning and accessories. The functional interior has been designed by an architect and will be finished using high quality materials. The flat is located on the 4th floor in a building completed in 2022.

THE SPACE of 45,59 m<sup>2</sup> is composed of:

- Living room (24,7 m²) with kitchenette equipped with new appliances (fridge, induction hob, oven, dishwasher) and high-quality custom-made furniture. From the living room leads out to the loggia (7 m²).
- . Bedroom (13,1 m<sup>2</sup>) with double bed and built-in wardrobe.