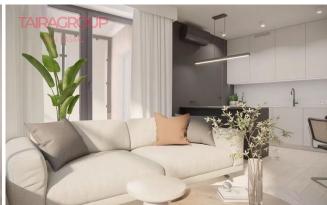

#### **Description:**

We present a new flat in the Wiślane Tarasy 2.0 investment. It is fully furnished and equipped with household appliances, air conditioning and accessories. The functional interior has been designed by an architect and will be finished using high quality materials. The flat is located on the 4th floor in a building completed in 2022.

THE SPACE of 45,59 m<sup>2</sup> is composed of:

- Living room (24,7 m²) with kitchenette equipped with new appliances (fridge, induction hob, oven, dishwasher) and high-quality custom-made furniture. From the living room leads out to the loggia (7 m²).
- . Bedroom (13,1 m<sup>2</sup>) with double bed and built-in wardrobe.