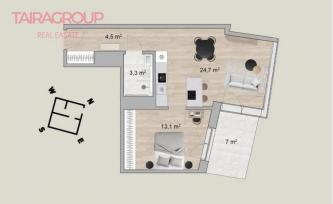

#### **BASIC INFORMATION**

- Grzegórzecka Street 69B/132 (Grzegórzki)

2 rooms (24.7 sq.m.; 1.5 sq.m.) - 2 rooms (24,7 m<sup>2</sup>; 13,1 m<sup>2</sup>)

- . Room height: 269 cm
- Loggia (7 m<sup>2</sup>)
- . Exposure: north-east

THE SPACE of 45,59 m<sup>2</sup> is composed of:

- Living room (24,7 m²) with kitchenette equipped with new appliances (fridge, induction hob, oven, dishwasher) and high-quality custom-made furniture. From the living room leads out to the loggia (7 m²).
- . Bedroom (13,1 m<sup>2</sup>) with double bed and built-in wardrobe.

#### REAL EASATE

- Bathroom (3,3  $\text{m}^2$ ) with toilet, washbasin, shower and underfloor heating. Bathroom. - Corridor (4.5  $\text{m}^2$ ) with spacious built-in wardrobe. VISLANE TARASY 2.0 INVESTMENT

A corridor (4 5 m<sup>2</sup>) with a spacious built-in wardrobe.

The Vistula Terraces 2.0 Investment The Vistula Terraces 2.0 investment is a modern architecture of buildings and a whole range of amenities for residents. Here you will find green zones for relaxation, spacious courtyards with unconventionally arranged space and small architecture and a modern playground. Safety is ensured by 24-hour security and monitoring as well as controlled entry zones. The proximity of restaurants, beauty salons, spas, gyms, swimming pools, saunas, kindergartens and crèches are further assets of the investment. Enthusiasts of walking and outdoor sports will appreciate the proximity of the Vistula Boulevards, the City Beach, the Botanical Garden and many bicycle paths.