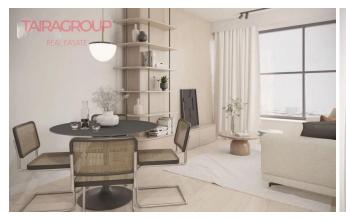

THE SPACE of 45,59 m<sup>2</sup> is composed of:

- Living room (24,7 m²) with kitchenette equipped with new appliances (fridge, induction hob, oven, dishwasher) and high-quality custom-made furniture. From the living room leads out to the loggia (7 m²).
- . Bedroom (13,1 m<sup>2</sup>) with double bed and built-in wardrobe.