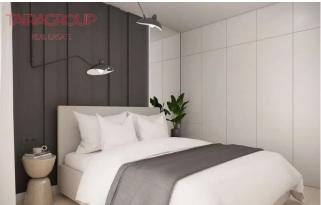

THE SPACE of 45,59 m<sup>2</sup> is composed of:

- Living room (24,7 m²) with kitchenette equipped with new appliances (fridge, induction hob, oven, dishwasher) and high-quality custom-made furniture. From the living room leads out to the loggia (7 m²).
- . Bedroom (13,1 m<sup>2</sup>) with double bed and built-in wardrobe.