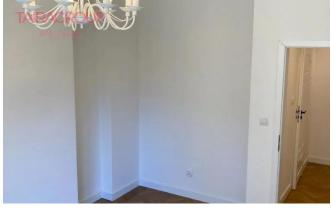

#### **Description:**

- . Historic townhouse from the 1930s located in the atmospheric Old Ochota at the back of Narutowicza Square. Without any ownership encumbrances. With regulated right to the land. With a thriving residential community. Thick, brick walls. Replaced installations. Renovated staircase in Art Deco style representative entrance to the building. Funds collected for the renovation of the facade. System of several cameras security. Low rent 400 PLN/msc.
- . Flat after general renovation for immediate residence. New: screeds, plaster, electrics, plumbing, door frames, beautiful classic natural oak parquet in herringbone (solid wood, not layered board), stylish, fully equipped bathroom.
- . The premises have been fitted with PVC windows and security doors.
- Flat of almost 40 m2 (flat plan on the last photo), located on the high ground floor. Ceiling height approx.2.9 m. Western exposure.
- . It consists of a living room with a kitchenette of 15,5 m2 (the necessary kitchen plumbing and electrical connections are brought out, there is a separate ventilation shaft for the kitchen extractor and an RTV socket in the lounge area), a bedroom with space for a wardrobe of 11,4 m2, a bathroom of 4,6 m2. The rest is made up of a wide communication that allows for the installation of storage cupboards.
- . The flat includes a cellar of 9.8 m2.