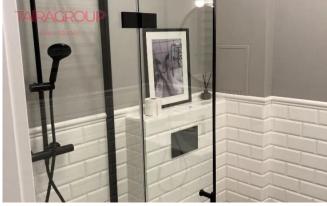

#### **Description:**

- . Historic townhouse from the 1930s located in the atmospheric Old Ochota at the back of Narutowicza Square. Without any ownership encumbrances. With regulated right to the land. With a thriving residential community. Thick, brick walls. Replaced installations. Renovated staircase in Art Deco style representative entrance to the building. Funds collected for the renovation of the facade. System of several cameras security. Low rent 400 PLN/msc.
- . Flat after general renovation for immediate residence. New: screeds, plaster, electrics, plumbing, door frames, beautiful classic natural oak parquet in herringbone (solid wood, not layered board), stylish, fully equipped bathroom.
- . The premises have been fitted with PVC windows and security doors.
- Flat of almost 40 m2 (flat plan on the last photo), located on the high ground floor. Ceiling height approx.2.9 m. Western exposure.
- . It consists of a living room with a kitchenette of 15,5 m2 (the necessary kitchen plumbing and electrical connections are brought out, there is a separate ventilation shaft for the kitchen extractor and an RTV socket in the lounge area), a bedroom with space for a wardrobe of 11,4 m2, a bathroom of 4,6 m2. The rest is made up of a wide communication that allows for the installation of storage cupboards.
- . The flat includes a cellar of 9.8 m2.