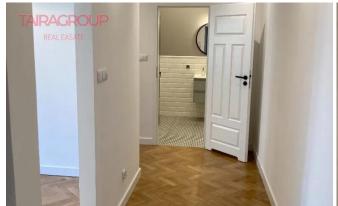

#### **Description:**

- . Historic townhouse from the 1930s located in the atmospheric Old Ochota at the back of Narutowicza Square. Without any ownership encumbrances. With regulated right to the land. With a thriving residential community. Thick, brick walls. Replaced installations. Renovated staircase in Art Deco style representative entrance to the building. Funds collected for the renovation of the facade. System of several cameras security. Low rent 400 PLN/msc.
- . Flat after general renovation for immediate residence. New: screeds, plaster, electrics, plumbing, door frames, beautiful classic natural oak parquet in herringbone (solid wood, not layered board), stylish, fully equipped bathroom.
- . The premises have been fitted with PVC windows and security doors.
- Flat of almost 40 m2 (flat plan on the last photo), located on the high ground floor. Ceiling height approx.2.9 m. Western exposure.
- . It consists of a living room with a kitchenette of 15,5 m2 (the necessary kitchen plumbing and electrical connections are brought out, there is a separate ventilation shaft for the kitchen extractor and an RTV socket in the lounge area), a bedroom with space for a wardrobe of 11,4 m2, a bathroom of 4,6 m2. The rest is made up of a wide communication that allows for the installation of storage cupboards.
- . The flat includes a cellar of 9.8 m2.