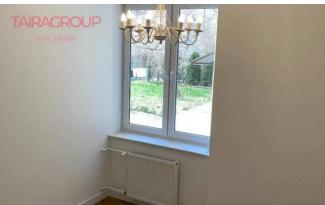

#### **Description:**

- . Historic townhouse from the 1930s located in the atmospheric Old Ochota at the back of Narutowicza Square. Without any ownership encumbrances. With regulated right to the land. With a thriving residential community. Thick, brick walls. Replaced installations. Renovated staircase in Art Deco style representative entrance to the building. Funds collected for the renovation of the facade. System of several cameras security. Low rent 400 PLN/msc.
- . Flat after general renovation for immediate residence. New: screeds, plaster, electrics, plumbing, door frames, beautiful classic natural oak parquet in herringbone (solid wood, not layered board), stylish, fully equipped bathroom.
- . The premises have been fitted with PVC windows and security doors.
- Flat of almost 40 m2 (flat plan on the last photo), located on the high ground floor. Ceiling height approx.2.9 m. Western exposure.
- . It consists of a living room with a kitchenette of 15,5 m2 (the necessary kitchen plumbing and electrical connections are brought out, there is a separate ventilation shaft for the kitchen extractor and an RTV socket in the lounge area), a bedroom with space for a wardrobe of 11,4 m2, a bathroom of 4,6 m2. The rest is made up of a wide communication that allows for the installation of storage cupboards.
- . The flat includes a cellar of 9.8 m2.

## REAL EASATE

Beautiful high windows overlooking the inner courtyard of the townhouse with well-kept greenery. The location of the flat and the thick walls guarantee silence and privacy. At the same time, due to the location - excellent communication (trams and buses from Narutowicza Square). Close to Warsaw city centre, West Railway Station, Blue City Shopping Centre, Okęcie Airport, shops, restaurants, cafes, service points, swimming pools, public and public schools, kindergartens, playgrounds, parks, hospital at Barska Street. and on Banacha Street, St James' Church.