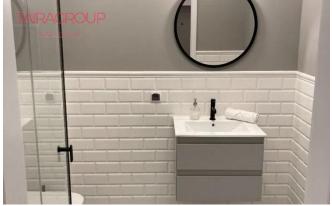

#### **Description:**

- . Historic townhouse from the 1930s located in the atmospheric Old Ochota at the back of Narutowicza Square. Without any ownership encumbrances. With regulated right to the land. With a thriving residential community. Thick, brick walls. Replaced installations. Renovated staircase in Art Deco style representative entrance to the building. Funds collected for the renovation of the facade. System of several cameras security. Low rent 400 PLN/msc.
- . Flat after general renovation for immediate residence. New: screeds, plaster, electrics, plumbing, door frames, beautiful classic natural oak parquet in herringbone (solid wood, not layered board), stylish, fully equipped bathroom.
- . The premises have been fitted with PVC windows and security doors.
- Flat of almost 40 m2 (flat plan on the last photo), located on the high ground floor. Ceiling height approx.2.9 m. Western exposure.
- . It consists of a living room with a kitchenette of 15,5 m2 (the necessary kitchen plumbing and electrical connections are brought out, there is a separate ventilation shaft for the kitchen extractor and an RTV socket in the lounge area), a bedroom with space for a wardrobe of 11,4 m2, a bathroom of 4,6 m2. The rest is made up of a wide communication that allows for the installation of storage cupboards.
- . The flat includes a cellar of 9.8 m2.

#### **Photos:**