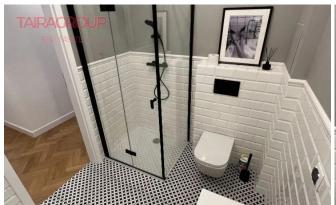

#### **Description:**

- . Historic townhouse from the 1930s located in the atmospheric Old Ochota at the back of Narutowicza Square. Without any ownership encumbrances. With regulated right to the land. With a thriving residential community. Thick, brick walls. Replaced installations. Renovated staircase in Art Deco style representative entrance to the building. Funds collected for the renovation of the facade. System of several cameras security. Low rent 400 PLN/msc.
- . Flat after general renovation for immediate residence. New: screeds, plaster, electrics, plumbing, door frames, beautiful classic natural oak parquet in herringbone (solid wood, not layered board), stylish, fully equipped bathroom.
- . The premises have been fitted with PVC windows and security doors.
- Flat of almost 40 m2 (flat plan on the last photo), located on the high ground floor. Ceiling height approx.2.9 m. Western exposure.
- . It consists of a living room with a kitchenette of 15,5 m2 (the necessary kitchen plumbing and electrical connections are brought out, there is a separate ventilation shaft for the kitchen extractor and an RTV socket in the lounge area), a bedroom with space for a wardrobe of 11,4 m2, a bathroom of 4,6 m2. The rest is made up of a wide communication that allows for the installation of storage cupboards.
- . The flat includes a cellar of 9.8 m2.

#### **Photos:**