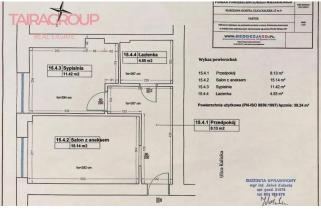

#### **Description:**

- . Historic townhouse from the 1930s located in the atmospheric Old Ochota at the back of Narutowicza Square. Without any ownership encumbrances. With regulated right to the land. With a thriving residential community. Thick, brick walls. Replaced installations. Renovated staircase in Art Deco style representative entrance to the building. Funds collected for the renovation of the facade. System of several cameras security. Low rent 400 PLN/msc.
- . Flat after general renovation for immediate residence. New: screeds, plaster, electrics, plumbing, door frames, beautiful classic natural oak parquet in herringbone (solid wood, not layered board), stylish, fully equipped bathroom.
- . The premises have been fitted with PVC windows and security doors.
- Flat of almost 40 m2 (flat plan on the last photo), located on the high ground floor. Ceiling height approx.2.9 m. Western exposure.
- . It consists of a living room with a kitchenette of 15,5 m2 (the necessary kitchen plumbing and electrical connections are brought out, there is a separate ventilation shaft for the kitchen extractor and an RTV socket in the lounge area), a bedroom with space for a wardrobe of 11,4 m2, a bathroom of 4,6 m2. The rest is made up of a wide communication that allows for the installation of storage cupboards.
- . The flat includes a cellar of 9.8 m2.