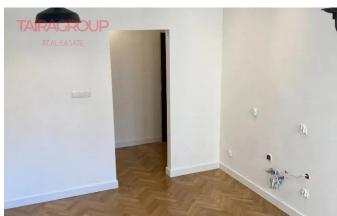

#### **Description:**

- . Historic townhouse from the 1930s located in the atmospheric Old Ochota at the back of Narutowicza Square. Without any ownership encumbrances. With regulated right to the land. With a thriving residential community. Thick, brick walls. Replaced installations. Renovated staircase in Art Deco style representative entrance to the building. Funds collected for the renovation of the facade. System of several cameras security. Low rent 400 PLN/msc.
- . Flat after general renovation for immediate residence. New: screeds, plaster, electrics, plumbing, door frames, beautiful classic natural oak parquet in herringbone (solid wood, not layered board), stylish, fully equipped bathroom.
- . The premises have been fitted with PVC windows and security doors.
- Flat of almost 40 m2 (flat plan on the last photo), located on the high ground floor. Ceiling height approx.2.9 m. Western exposure.
- . It consists of a living room with a kitchenette of 15,5 m2 (the necessary kitchen plumbing and electrical connections are brought out, there is a separate ventilation shaft for the kitchen extractor and an RTV socket in the lounge area), a bedroom with space for a wardrobe of 11,4 m2, a bathroom of 4,6 m2. The rest is made up of a wide communication that allows for the installation of storage cupboards.
- . The flat includes a cellar of 9.8 m2.