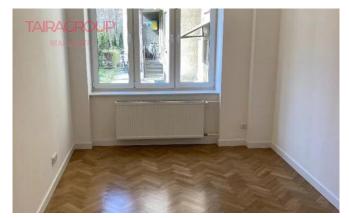

#### **Description:**

- . Historic townhouse from the 1930s located in the atmospheric Old Ochota at the back of Narutowicza Square. Without any ownership encumbrances. With regulated right to the land. With a thriving residential community. Thick, brick walls. Replaced installations. Renovated staircase in Art Deco style representative entrance to the building. Funds collected for the renovation of the facade. System of several cameras security. Low rent 400 PLN/msc.
- . Flat after general renovation for immediate residence. New: screeds, plaster, electrics, plumbing, door frames, beautiful classic natural oak parquet in herringbone (solid wood, not layered board), stylish, fully equipped bathroom.
- . The premises have been fitted with PVC windows and security doors.
- Flat of almost 40 m2 (flat plan on the last photo), located on the high ground floor. Ceiling height approx.2.9 m. Western exposure.
- . It consists of a living room with a kitchenette of 15,5 m2 (the necessary kitchen plumbing and electrical connections are brought out, there is a separate ventilation shaft for the kitchen extractor and an RTV socket in the lounge area), a bedroom with space for a wardrobe of 11,4 m2, a bathroom of 4,6 m2. The rest is made up of a wide communication that allows for the installation of storage cupboards.
- . The flat includes a cellar of 9.8 m2.

## REAL EASATE

Beautiful high windows overlooking the inner courtyard of the townhouse with well-kept greenery. The location of the flat and the thick walls guarantee silence and privacy. At the same time, due to the location - excellent communication (trams and buses from Narutowicza Square). Close to Warsaw city centre, West Railway Station, Blue City Shopping Centre, Okęcie Airport, shops, restaurants, cafes, service points, swimming pools, public and public schools, kindergartens, playgrounds, parks, hospital at Barska Street. and on Banacha Street, St James' Church.