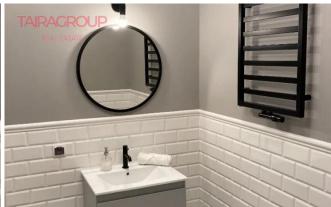

#### **Description:**

- . Historic townhouse from the 1930s located in the atmospheric Old Ochota at the back of Narutowicza Square. Without any ownership encumbrances. With regulated right to the land. With a thriving residential community. Thick, brick walls. Replaced installations. Renovated staircase in Art Deco style representative entrance to the building. Funds collected for the renovation of the facade. System of several cameras security. Low rent 400 PLN/msc.
- . Flat after general renovation for immediate residence. New: screeds, plaster, electrics, plumbing, door frames, beautiful classic natural oak parquet in herringbone (solid wood, not layered board), stylish, fully equipped bathroom.
- . The premises have been fitted with PVC windows and security doors.
- Flat of almost 40 m2 (flat plan on the last photo), located on the high ground floor. Ceiling height approx.2.9 m. Western exposure.
- . It consists of a living room with a kitchenette of 15,5 m2 (the necessary kitchen plumbing and electrical connections are brought out, there is a separate ventilation shaft for the kitchen extractor and an RTV socket in the lounge area), a bedroom with space for a wardrobe of 11,4 m2, a bathroom of 4,6 m2. The rest is made up of a wide communication that allows for the installation of storage cupboards.
- . The flat includes a cellar of 9.8 m2.

#### **Photos:**