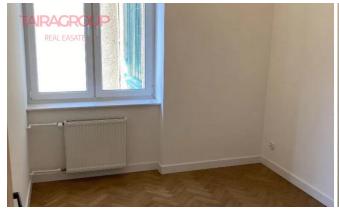

#### **Description:**

- . Historic townhouse from the 1930s located in the atmospheric Old Ochota at the back of Narutowicza Square. Without any ownership encumbrances. With regulated right to the land. With a thriving residential community. Thick, brick walls. Replaced installations. Renovated staircase in Art Deco style representative entrance to the building. Funds collected for the renovation of the facade. System of several cameras security. Low rent 400 PLN/msc.
- . Flat after general renovation for immediate residence. New: screeds, plaster, electrics, plumbing, door frames, beautiful classic natural oak parquet in herringbone (solid wood, not layered board), stylish, fully equipped bathroom.
- . The premises have been fitted with PVC windows and security doors.
- Flat of almost 40 m2 (flat plan on the last photo), located on the high ground floor. Ceiling height approx.2.9 m. Western exposure.
- . It consists of a living room with a kitchenette of 15,5 m2 (the necessary kitchen plumbing and electrical connections are brought out, there is a separate ventilation shaft for the kitchen extractor and an RTV socket in the lounge area), a bedroom with space for a wardrobe of 11,4 m2, a bathroom of 4,6 m2. The rest is made up of a wide communication that allows for the installation of storage cupboards.
- . The flat includes a cellar of 9.8 m2.