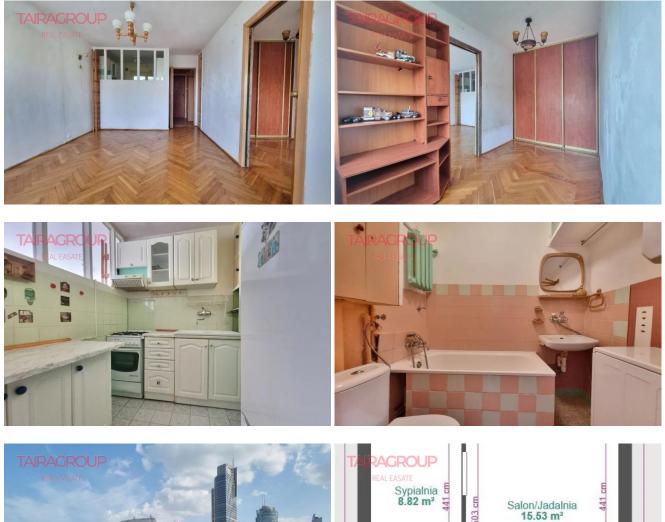

## **Description:**

I am selling a two-room flat of 35.27 m2 with associated basement located at 14 Okopowa Street in Warsaw with very large arrangement possibilities.

The flat consists of two separate rooms, a separate kitchen, a bathroom with a toilet and a hallway (current layout)

The premises have the following room arrangement possibilities:

1. leaving a two-room layout and a separate kitchen

2. amalgamation of rooms to a one-room flat layout with separate kitchen and bathroom

3. combination of rooms to a one-room flat layout with open-plan kitchen and bathroom

4. moving the kitchen in an annexe to a large room, resulting in three rooms with kitchen and bathroom.

The flat comes with a cellar.

One-sided, bright, well-lit flat with east-facing windows. Large windows overlooking the Centre and plenty of open space.