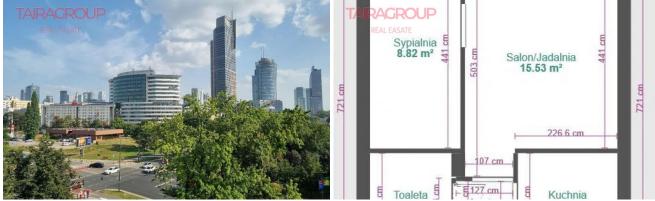

4. moving the kitchen in an annexe to a large room, resulting in three rooms with kitchen and bathroom.

The flat comes with a cellar.

One-sided, bright, well-lit flat with east-facing windows. Large windows overlooking the Centre and plenty of open space.

Due to the location and the possibilities of arrangement, the flat can be used both for a student, a family or as an investment for short-term and long-term rent.

The attached plan is for illustrative purposes.