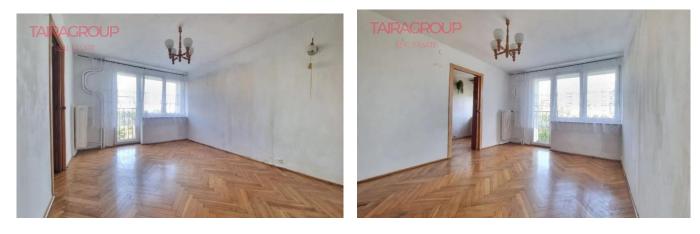

## **Description:**

I am selling a two-room flat of 35.27 m2 with associated basement located at 14 Okopowa Street in Warsaw with very large arrangement possibilities.

The flat consists of two separate rooms, a separate kitchen, a bathroom with a toilet and a hallway (current layout)

4. moving the kitchen in an annexe to a large room, resulting in three rooms with kitchen and bathroom.

The flat comes with a cellar.

One-sided, bright, well-lit flat with east-facing windows. Large windows overlooking the Centre and plenty of open space.