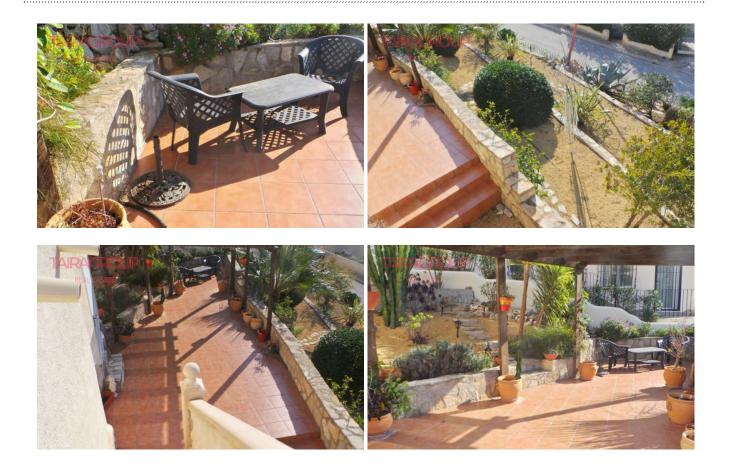

### Features:

✓ Taras

✓ Garaż

✓ Community Pool

### **Description:**

Cumbre del Sol. Secondary market. Parcelled terrace: 10 m2. Elevator: no. Basement: no. Air-conditioning: no. Garage: parking on the plot. Veranda: no. Community pool. Energy certificate. Villa with 2 bedrooms and 2 bathrooms, swimming pool, parking and easy maintenance garden. Built in 2005 >.

#### **Photos:**

**REAL EASATE** 

**COMPANY TAIRA** + 48 727 877 081

.....