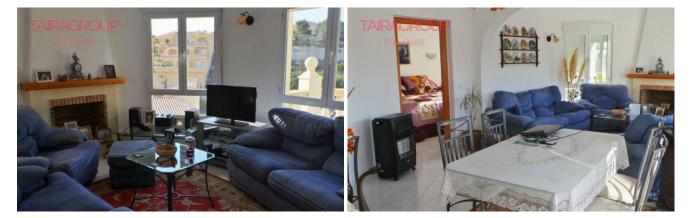

## SALE, VILLA, 89 SQ.M., 2 BEDROOMS

.....

| Price:               | 292_000.€ | Location:   | SPAIN, Alicante, Benitachell |
|----------------------|-----------|-------------|------------------------------|
| Lot:                 | m-3084-rp | Total area: | 89 m <sup>2</sup>            |
| Type of transaction: | Sale      | Land area:  | 460 m <sup>2</sup>           |
| Property type:       | Villa     | Bathrooms:  | 2                            |

### **Description:**

Cumbre del Sol. Secondary market. Parcelled terrace: 10 m2. Elevator: no. Basement: no. Air-conditioning: no. Garage: parking on the plot. Veranda: no. Community pool. Energy certificate. Villa with 2 bedrooms and 2 bathrooms, swimming pool, parking and easy maintenance garden. Built in 2005 >.