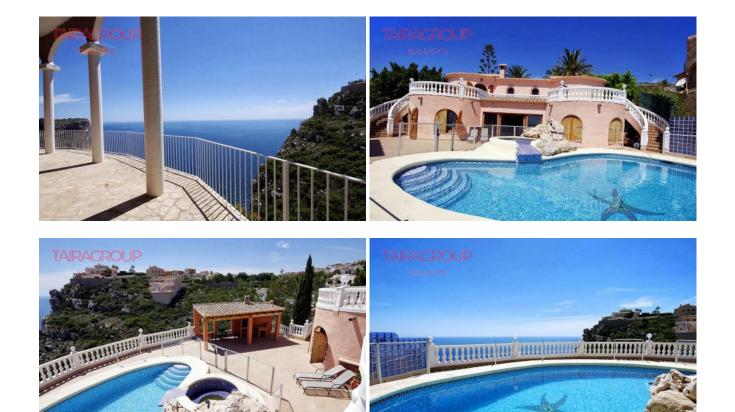

### SALE, VILLA, 619 SQ.M., 5 BEDROOMS

| Price:               | 1 300 000€ | Location:   | SPAIN, Alicante, Benitachell |
|----------------------|------------|-------------|------------------------------|
| Lot:                 | m-3011-rp  | Total area: | 619 m <sup>2</sup>           |
| Type_of_transaction: | Sale       | Land_area:  | <u>1574 m²</u>               |
| Property type:       | Villa      | Bathrooms:  | 4+                           |

### Features:

✓ Garaż

✓ Private Pool

✓ Sea Views

### **Description:**

Cumbre del Sol. Secondary market. Elevator: no. Basement: no. Air-conditioning: no. Garage: yes. Veranda: no. Private swimming pool. Sea views. Energy certificate. Luxurious Mediterranean-style villa with 5 bedrooms, 6 bathrooms and stunning sea views. Kitchen, living room, fireplace, wardrobes, barbecue, bar and edgeless pool.