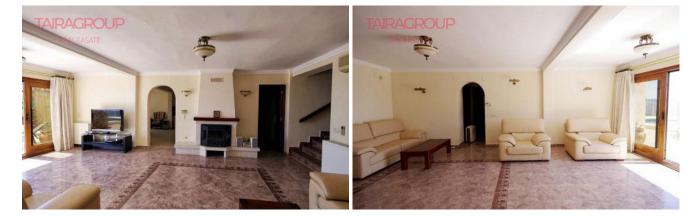

### SALE, VILLA, 619 SQ.M., 5 BEDROOMS

| Price:               | 1 300 000€ | Location:   | SPAIN, Alicante, Benitachell |
|----------------------|------------|-------------|------------------------------|
| Lot:                 | m-3011-rp  | Total area: | 619 m <sup>2</sup>           |
| Type_of_transaction: | Sale       | Land_area:  | <u>1574 m²</u>               |
| Property type:       | Villa      | Bathrooms:  | 4+                           |

### **Description:**

Cumbre del Sol. Secondary market. Elevator: no. Basement: no. Air-conditioning: no. Garage: yes. Veranda: no. Private swimming pool. Sea views. Energy certificate. Luxurious Mediterranean-style villa with 5 bedrooms, 6 bathrooms and stunning sea views. Kitchen, living room, fireplace, wardrobes, barbecue, bar and edgeless pool.