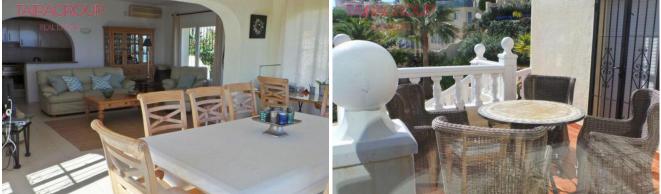

## **Description:**

Cumbre del Sol. Secondary Market. Terrace (2): 40 m2. Elevator: no. Basement: no. Air-conditioning: no. Veranda: no. Sea views. Energy certificate.

A large three-bedroom villa with a separate one-bedroom flat in the increasingly popular north of the Costa Blanca. This property includes a separate windowed kitchen, open-plan living/dining room, spacious bedrooms and bathrooms. We have access to a large tiled inner patio-yard, a beautiful rounded swimming pool and also to the well-maintained gardens. In addition, it provides us with a magnificent view of the Mediterranean Sea.