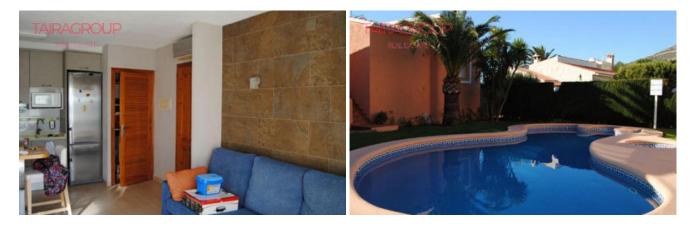

### Features:

✓ Community Pool

✓ Sea Views

✓ Taras

## **Description:**

Cumbre del Sol. Aftermarket. Terrace: 15 m2. Elevator: no. Basement: no. Air conditioning: no. Veranda: no. Community Pool. Sea views. Energy certificate. Apartment with 2 bedrooms. Fully renovated, located in a housing estate with 8 apartments. Shared pool, jacuzzi, garden with lawn, parking space for each apartment.