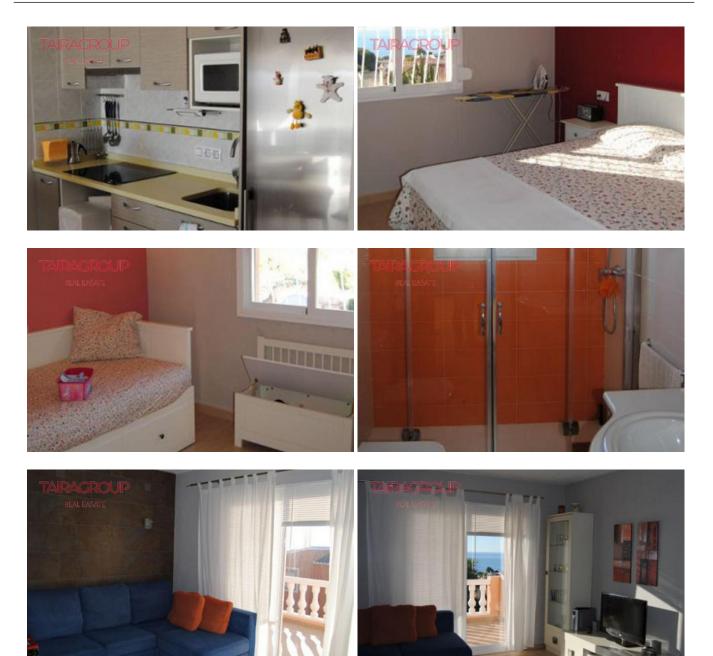

## **Description:**

Cumbre del Sol. Aftermarket. Terrace: 15 m2. Elevator: no. Basement: no. Air conditioning: no. Veranda: no. Community Pool. Sea views. Energy certificate. Apartment with 2 bedrooms. Fully renovated, located in a housing estate with 8 apartments. Shared pool, jacuzzi, garden with lawn, parking space for each apartment.