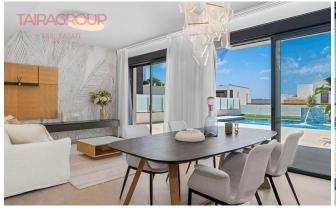

#### **Features:**

✓ Taras

✓ Solarium

✓ Klimatyzacja

✓ Garaż

✓ Private Pool

✓ Close to Beach

✓ Close to Shops

✓ Sea Views

#### **Description:**

Campoamor.
Primary market.
Terrace: 41 m2.
Solarium: 46 m2.
Elevator: no.
Basement: no.

Air conditioning: Pre-Installed.

Devices.

Garage: Optional. Veranda: no.

Private swimming pool. Near to the beach. Close to shops. Sea views.

Energy certificate.

Separate standing villas of 150 square meters, with modern design and finishes of the highest quality. Designed to get the maximum amount of natural light, with large windows and spacious rooms. Here we also have the opportunity to design your own home with a professional team at your disposal to advise you on whatever is necessary. We have plots of land ranging from 500 square meters in an attractive part of Orihuela Costa, a few meters from the beach.