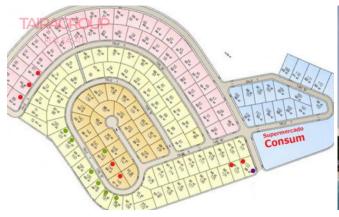

Energy certificate.

Separate standing villas of 150 square meters, with modern design and finishes of the highest quality. Designed to get the maximum amount of natural light, with large windows and spacious rooms. Here we also have the opportunity to design your own home with a professional team at your disposal to advise you on whatever is necessary. We have plots of land ranging from 500 square meters in an attractive part of Orihuela Costa, a few meters from the beach.