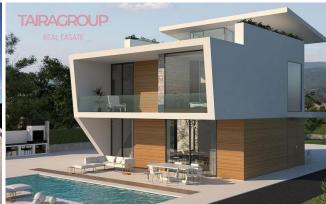

### SALE, VILLA, 157 SQ.M., 3 BEDROOMS

| Price:               | 975 000€ | Location:   |
|----------------------|----------|-------------|
| Lot:                 | m-742H   |             |
| Type of transaction: | Sale     | Total area: |
| Property type:       | Villa    | Land area:  |
|                      |          |             |

#### **Description:**

Campoamor.
Primary market.
Terrace: 41 m2.
Solarium: 46 m2.
Elevator: no.
Basement: no.

Air conditioning: Pre-Installed.

Devices.

Garage: Optional. Veranda: no.

Private swimming pool. Near to the beach. Close to shops. Sea views.

Energy certificate.

Separate standing villas of 150 square meters, with modern design and finishes of the highest quality. Designed to get the maximum amount of natural light, with large windows and spacious rooms. Here we also have the opportunity to design your own home with a professional team at your disposal to advise you on whatever is necessary. We have plots of land ranging from 500 square meters in an attractive part of Orihuela Costa, a few meters from the beach.