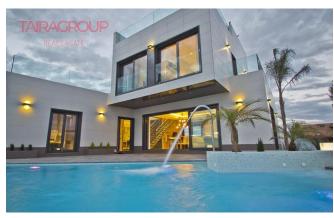

#### **Features:**

✓ Taras

✓ Solarium

✓ Klimatyzacja

✓ Garaż

✓ Private Pool

✓ Close to Beach

✓ Close to Shops

#### **Description:**

Campoamor.
Primary market.
Terrace: 41 m2.
Solarium: 46 m2.
Elevator: no.
Basement: no.

Air conditioning: Pre-Installed.

Devices.

Garage: Optional. Veranda: no.

Private swimming pool. Near to the beach. Close to shops. Sea views.