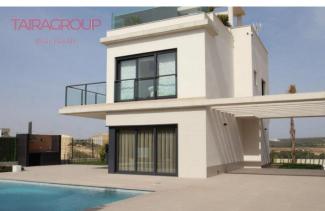

#### **Description:**

Campoamor.
Primary market.
Terrace: 41 m2.
Solarium: 46 m2.
Elevator: no.
Basement: no.

Air conditioning: Pre-Installed.

Devices.

Garage: Optional. Veranda: no.

Private swimming pool. Near to the beach. Close to shops. Sea views.

Energy certificate.

Separate standing villas of 150 square meters, with modern design and finishes of the highest quality. Designed to get the maximum amount of natural light, with large windows and spacious rooms. Here we also have the opportunity to design your own home with a professional team at your disposal to advise you on whatever is necessary. We have plots of land ranging from 500 square meters in an attractive part of Orihuela Costa, a few meters from the beach.