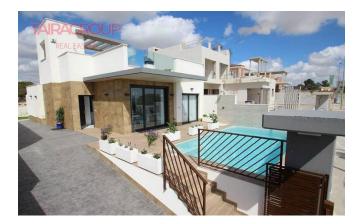

#### **Features:**

✓ Taras

✓ Solarium

✓ Klimatyzacja

✓ Garaż

✓ Private Pool

✓ Close to Beach

✓ Close to Shops

#### **Description:**

Campoamor.
Primary market.
Terrace: 41 m2.
Solarium: 46 m2.
Elevator: no.
Basement: no.

Air conditioning: Pre-Installed.

Devices.

Garage: Optional. Veranda: no.

Private swimming pool. Near to the beach. Close to shops. Sea views.