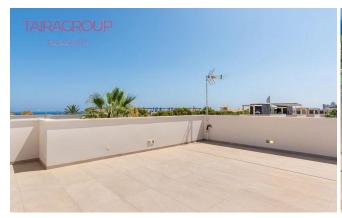

#### **Features:**

✓ Taras

✓ Solarium

✓ Klimatyzacja

✓ Garaż

✓ Private Pool

✓ Close to Beach

✓ Close to Shops

✓ Sea Views

#### **Description:**

Campoamor.
Primary market.
Terrace: 41 m2.
Solarium: 46 m2.
Elevator: no.
Basement: no.

Air conditioning: Pre-Installed.

Devices.

Garage: Optional. Veranda: no.

Private swimming pool. Near to the beach. Close to shops. Sea views.