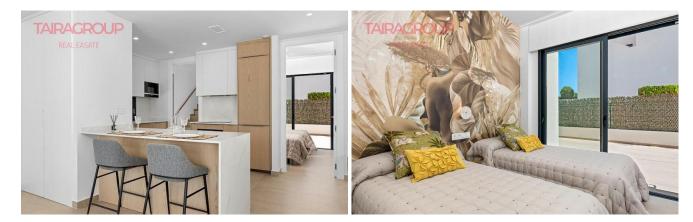

#### **Description:**

Campoamor.
Primary market.
Terrace: 41 m2.
Solarium: 46 m2.
Elevator: no.
Basement: no.

Air conditioning: Pre-Installed.

Devices.

Garage: Optional. Veranda: no.

Private swimming pool. Near to the beach. Close to shops. Sea views.

Energy certificate.

Separate standing villas of 150 square meters, with modern design and finishes of the highest quality. Designed to get the maximum amount of natural light, with large windows and spacious rooms. Here we also have the opportunity to design your own home with a professional team at your disposal to advise you on whatever is necessary. We have plots of land ranging from 500 square meters in an attractive part of Orihuela Costa, a few meters from the beach.