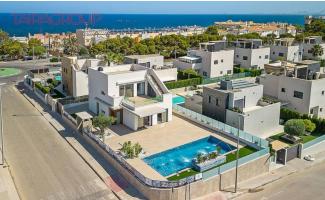

### SALE, VILLA, 157 SQ.M., 3 BEDROOMS

| Price:               | 975 000€ | Location:   |
|----------------------|----------|-------------|
| Lot:                 | m-742H   |             |
| Type of transaction: | Sale     | Total area: |
| Property type:       | Villa    | Land area:  |
|                      |          |             |

#### **Description:**

Campoamor.
Primary market.
Terrace: 41 m2.
Solarium: 46 m2.
Elevator: no.
Basement: no.

Air conditioning: Pre-Installed.

Devices.

Garage: Optional. Veranda: no.

Private swimming pool. Near to the beach. Close to shops. Sea views.

Energy certificate.

Separate standing villas of 150 square meters, with modern design and finishes of the highest quality. Designed to get the maximum amount of natural light, with large windows and spacious rooms. Here we also have the opportunity to design your own home with a professional team at your disposal to advise you on whatever is necessary. We have plots of land ranging from 500 square meters in an attractive part of Orihuela Costa, a few meters from the beach.