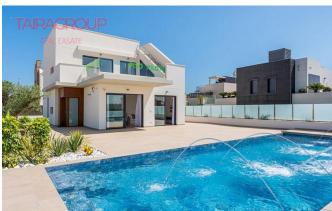

#### **Features:**

✓ Taras

✓ Solarium

✓ Klimatyzacja

✓ Garaż

✓ Private Pool

✓ Close to Beach

✓ Close to Shops

#### **Description:**

Campoamor.
Primary market.
Terrace: 41 m2.
Solarium: 46 m2.
Elevator: no.
Basement: no.

Air conditioning: Pre-Installed.

Devices.

Garage: Optional. Veranda: no.

Private swimming pool. Near to the beach. Close to shops. Sea views.

Energy certificate.

Separate standing villas of 150 square meters, with modern design and finishes of the highest quality. Designed to get the maximum amount of natural light, with large windows and spacious rooms. Here we also have the opportunity to design your own home with a professional team at your disposal to advise you on whatever is necessary. We have plots of land ranging from 500 square meters in an attractive part of Orihuela Costa, a few meters from the beach.