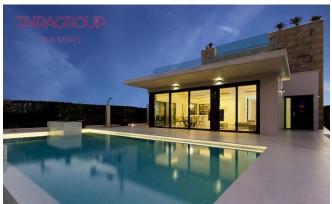

#### **Features:**

✓ Taras

✓ Solarium

✓ Klimatyzacja

✓ Garaż

✓ Private Pool

✓ Close to Beach

✓ Close to Shops

✓ Sea Views

#### **Description:**

Campoamor.
Primary market.
Terrace: 41 m2.
Solarium: 46 m2.
Elevator: no.
Basement: no.

Air conditioning: Pre-Installed.

Devices.

Garage: Optional. Veranda: no.

Private swimming pool. Near to the beach. Close to shops. Sea views.