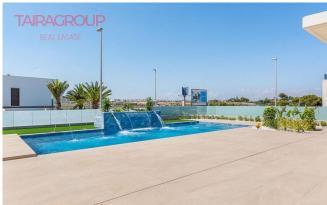

#### **Features:**

✓ Taras

✓ Solarium

✓ Klimatyzacja

✓ Garaż

✓ Private Pool

✓ Close to Beach

✓ Close to Shops

#### **Description:**

Campoamor.
Primary market.
Terrace: 41 m2.
Solarium: 46 m2.
Elevator: no.
Basement: no.

Air conditioning: Pre-Installed.

Devices.

Garage: Optional. Veranda: no.

Private swimming pool. Near to the beach. Close to shops. Sea views.