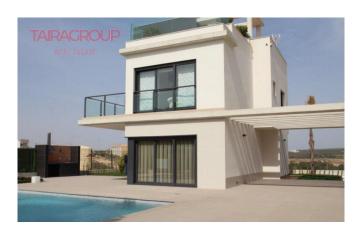

### SALE, VILLA, 157 SQ.M., 3 BEDROOMS

| Price:               | 975 000€ | Location:   |
|----------------------|----------|-------------|
| Lot:                 | m-742H   |             |
| Type of transaction: | Sale     | Total area: |
| Property type:       | Villa    | Land area:  |
|                      |          |             |

#### **Description:**

Campoamor.
Primary market.
Terrace: 41 m2.
Solarium: 46 m2.
Elevator: no.
Basement: no.

Air conditioning: Pre-Installed.

Devices.

Garage: Optional. Veranda: no.

Private swimming pool. Near to the beach. Close to shops. Sea views.

Energy certificate.

Separate standing villas of 150 square meters, with modern design and finishes of the highest quality. Designed to get the maximum amount of natural light, with large windows and spacious rooms. Here we also have the opportunity to design your own home with a professional team at your disposal to advise you on whatever is necessary. We have plots of land ranging from 500 square meters in an attractive part of Orihuela Costa, a few meters from the beach.