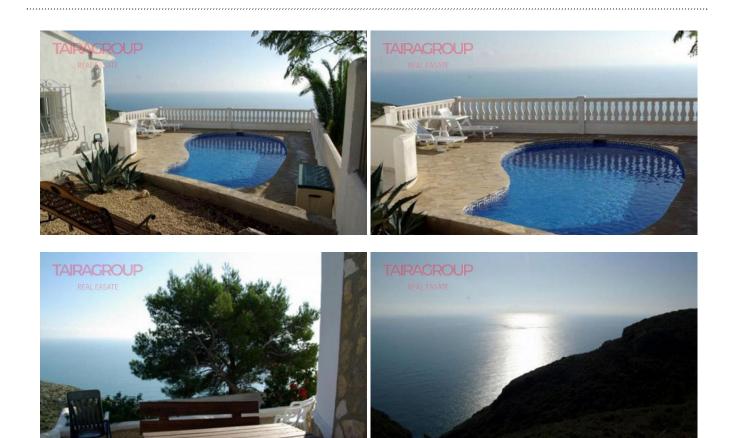

## SALE, VILLA, 100 SQ.M., 2 BEDROOMS

| Price:               | 750_000€ | Location:   | SPAIN, Alicante, Benitachell |
|----------------------|----------|-------------|------------------------------|
| Lot:                 | m-519-rp | Total area: | 100 m <sup>2</sup>           |
| Type of transaction: | Sale     | Land area:  | 422 m <sup>2</sup>           |
| Property type:       | Villa    | Bathrooms:  | 2                            |

#### Features:

- ✓ Taras
- ✓ Close to Beach
- Klimatyzacja
- ✓ First line beach
- ✓ Private Pool
- Sea Views

### **Description:**

Cumbre del Sol. Secondary market. Parcel: 35 m2. Elevator: no. Basement: no. Air-conditioning: yes. Veranda: no. Private swimming pool. Proximity to beach. First-line beach. Sea views. Energy certificate.