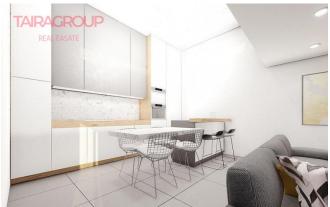

#### SALE, CHALET, 68 SQ.M., 2 BEDROOMS

| Price:               | 249 950 € |
|----------------------|-----------|
| Lot:                 | m-1775    |
| Type of transaction: | Sale      |
| Property type:       | Chale     |

| Location:   | SPAIN, Murcia,   |
|-------------|------------------|
|             | Torrepacheco     |
| Total area: |                  |
| Land area:  | <u>_ 155 m</u> ² |
| Bathrooms:  |                  |

#### **Features:**

✓ Solarium

✓ Ogródek

✓ Klimatyzacja

✓ Garaż

✓ Private Pool

✓ Close to Shops

### **Description:**

Roldan.

Primary market.

Solarium.

Solarium: 39 m2. Garden: 81 m2.

Lift: no.

Basement: no.

Air-conditioning: Pre-Installed.

Facilities.

Garage: Parking on the plot.

Veranda: 15 m2.

Private swimming pool. Proximity to shops. Energy rating: B.

Page: 1 Date: 19.04.2024

**COMPANY TAIRA** + 48 727 877 081