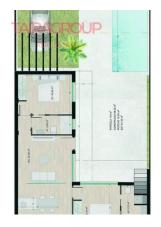

| Location:   | SPAIN, Murcia,   |
|-------------|------------------|
|             | Torrepacheco     |
| Total area: |                  |
| Land area:  | <u>_ 155 m</u> ² |
| Bathrooms:  |                  |

### **Description:**

Roldan.

Primary market.

Solarium.

Solarium: 39 m2. Garden: 81 m2.

Lift: no.

Basement: no.

Air-conditioning: Pre-Installed.

Facilities.

Garage: Parking on the plot.

Veranda: 15 m2.

Private swimming pool. Proximity to shops. Energy rating: B.

Page: 1 Date: 19.04.2024

**COMPANY TAIRA** + 48 727 877 081