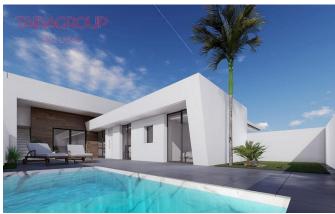

#### SALE, CHALET, 68 SQ.M., 2 BEDROOMS

| Price:               | 249 950 € |
|----------------------|-----------|
| Lot:                 | m-1775    |
| Type of transaction: | Sale      |
| Property type:       | Chale     |

| Location:   | SPAIN, Murcia,   |
|-------------|------------------|
|             | Torrepacheco     |
| Total area: |                  |
| Land area:  | <u>_ 155 m</u> ² |
| Bathrooms:  |                  |

#### **Features:**

✓ Solarium

✓ Ogródek

✓ Klimatyzacja

✓ Garaż

✓ Private Pool

✓ Close to Shops

### **Description:**

Roldan.

Primary market.

Solarium.

Solarium: 39 m2. Garden: 81 m2.

Lift: no.

Basement: no.

Air-conditioning: Pre-Installed.

Facilities.

Garage: Parking on the plot.

Veranda: 15 m2.

Private swimming pool. Proximity to shops. Energy rating: B.

Page: 1 Date: 19.04.2024

**COMPANY TAIRA** + 48 727 877 081