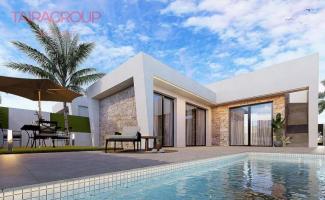

#### SALE, CHALET, 68 SQ.M., 2 BEDROOMS

| Price:               | 249 950 € |
|----------------------|-----------|
| Lot:                 | m-1775    |
| Type of transaction: | Sale      |
| Property type:       | Chale     |

| Location:   | SPAIN, Murcia,   |
|-------------|------------------|
|             | Torrepacheco     |
| Total area: |                  |
| Land area:  | <u>_ 155 m</u> ² |
| Bathrooms:  |                  |

#### **Features:**

✓ Solarium

✓ Ogródek

✓ Klimatyzacja

✓ Garaż

✓ Private Pool

✓ Close to Shops

### **Description:**

Roldan.

Primary market.

Solarium.

Solarium: 39 m2. Garden: 81 m2.

Lift: no.

Basement: no.

Air-conditioning: Pre-Installed.

Facilities.

Garage: Parking on the plot.

Veranda: 15 m2.

Private swimming pool. Proximity to shops. Energy rating: B.

Page: 1 Date: 19.04.2024

**COMPANY TAIRA** + 48 727 877 081