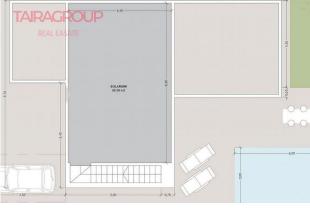

### **Description:**

Roldan.

Primary market.

Solarium.

Solarium: 39 m2. Garden: 81 m2.

Lift: no.

Basement: no.

Air-conditioning: Pre-Installed.

Facilities.

Garage: Parking on the plot.

Veranda: 15 m2.

Private swimming pool. Proximity to shops. Energy rating: B.

Page: 1 Date: 19.04.2024

**COMPANY TAIRA** + 48 727 877 081