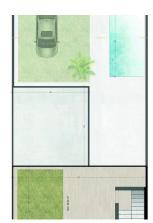

| Location:   | SPAIN, Murcia,   |
|-------------|------------------|
|             | Torrepacheco     |
| Total area: |                  |
| Land area:  | <u>_ 155 m</u> ² |
| Bathrooms:  |                  |

Facilities.

Garage: Parking on the plot.

Veranda: 15 m2.

Private swimming pool. Proximity to shops. Energy rating: B.

Page: 1 Date: 19.04.2024

**COMPANY TAIRA** + 48 727 877 081