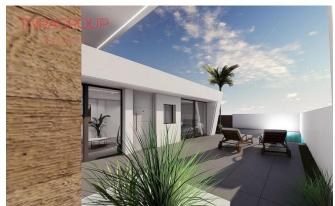

#### **Features:**

✓ Solarium

✓ Ogródek

✓ Klimatyzacja

✓ Garaż

✓ Private Pool

✓ Close to Shops

### **Description:**

Roldan.

Primary market.

Solarium.

Solarium: 39 m2. Garden: 81 m2.

Lift: no.

Basement: no.

Air-conditioning: Pre-Installed.

Facilities.

Garage: Parking on the plot.

Veranda: 15 m2.

Private swimming pool. Proximity to shops. Energy rating: B.

Page: 1 Date: 19.04.2024

**COMPANY TAIRA** + 48 727 877 081