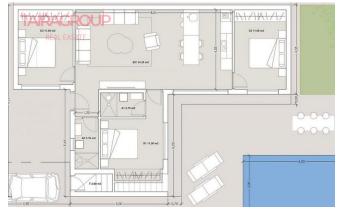

#### SALE, CHALET, 68 SQ.M., 2 BEDROOMS

| Price:               | 249 950 € |
|----------------------|-----------|
| Lot:                 | m-1775    |
| Type of transaction: | Sale      |
| Property type:       | Chale     |

| Location:   | SPAIN, Murcia,   |
|-------------|------------------|
|             | Torrepacheco     |
| Total area: |                  |
| Land area:  | <u>_ 155 m</u> ² |
| Bathrooms:  |                  |

#### **Features:**

✓ Solarium

✓ Ogródek

✓ Klimatyzacja

✓ Garaż

✓ Private Pool

✓ Close to Shops

### **Description:**

Roldan.

Primary market.

Solarium.

Solarium: 39 m2. Garden: 81 m2.

Lift: no.

Basement: no.

Air-conditioning: Pre-Installed.

Facilities.

Garage: Parking on the plot.

Veranda: 15 m2.

Private swimming pool. Proximity to shops. Energy rating: B.

Page: 1 Date: 19.04.2024

**COMPANY TAIRA** + 48 727 877 081