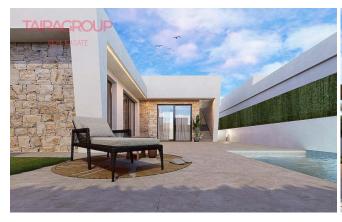

#### SALE, CHALET, 68 SQ.M., 2 BEDROOMS

| Price:               | 249 950 € |
|----------------------|-----------|
| Lot:                 | m-1775    |
| Type of transaction: | Sale      |
| Property type:       | Chale     |

| Location:   | SPAIN, Murcia,   |
|-------------|------------------|
|             | Torrepacheco     |
| Total area: |                  |
| Land area:  | <u>_ 155 m</u> ² |
| Bathrooms:  |                  |

#### **Features:**

✓ Solarium

✓ Ogródek

✓ Klimatyzacja

✓ Garaż

✓ Private Pool

✓ Close to Shops

### **Description:**

Roldan.

Primary market.

Solarium.

Solarium: 39 m2. Garden: 81 m2.

Lift: no.

Basement: no.

Air-conditioning: Pre-Installed.

Facilities.

Garage: Parking on the plot.

Veranda: 15 m2.

Private swimming pool. Proximity to shops. Energy rating: B.

Page: 1 Date: 19.04.2024

**COMPANY TAIRA** + 48 727 877 081