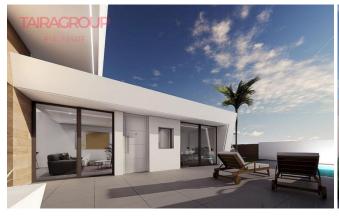

#### **Features:**

✓ Solarium

✓ Ogródek

✓ Klimatyzacja

✓ Garaż

✓ Private Pool

✓ Close to Shops

### **Description:**

Roldan.

Primary market.

Solarium.

Solarium: 39 m2. Garden: 81 m2.

Lift: no.

Basement: no.

Air-conditioning: Pre-Installed.

Facilities.

Garage: Parking on the plot.

Veranda: 15 m2.

Private swimming pool. Proximity to shops. Energy rating: B.

Page: 1 Date: 19.04.2024

**COMPANY TAIRA** + 48 727 877 081