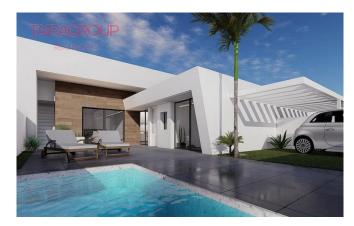

#### SALE, CHALET, 68 SQ.M., 2 BEDROOMS

| Price:               | 249 950 € |
|----------------------|-----------|
| Lot:                 | m-1775    |
| Type of transaction: | Sale      |
| Property type:       | Chale     |

| Location:   | SPAIN, Murcia,   |
|-------------|------------------|
|             | Torrepacheco     |
| Total area: |                  |
| Land area:  | <u>_ 155 m</u> ² |
| Bathrooms:  |                  |

#### **Features:**

✓ Solarium

✓ Ogródek

✓ Klimatyzacja

✓ Garaż

✓ Private Pool

✓ Close to Shops

### **Description:**

Roldan.

Primary market.

Solarium.

Solarium: 39 m2. Garden: 81 m2.

Lift: no.

Basement: no.

Air-conditioning: Pre-Installed.

Facilities.

Garage: Parking on the plot.

Veranda: 15 m2.

Private swimming pool. Proximity to shops. Energy rating: B.

Page: 1 Date: 19.04.2024

**COMPANY TAIRA** + 48 727 877 081