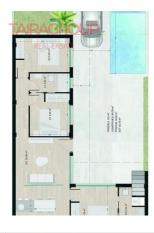

#### SALE, CHALET, 68 SQ.M., 2 BEDROOMS

| Price:               | 249 950 € |
|----------------------|-----------|
| Lot:                 | m-1775    |
| Type of transaction: | Sale      |
| Property type:       | Chale     |

| Location:   | SPAIN, Murcia,   |
|-------------|------------------|
|             | Torrepacheco     |
| Total area: |                  |
| Land area:  | <u>_ 155 m</u> ² |
| Bathrooms:  |                  |

#### **Features:**

✓ Solarium

✓ Ogródek

✓ Klimatyzacja

✓ Garaż

✓ Private Pool

✓ Close to Shops

### **Description:**

Roldan.

Primary market.

Solarium.

Solarium: 39 m2. Garden: 81 m2.

Lift: no.

Basement: no.

Air-conditioning: Pre-Installed.

Facilities.

Garage: Parking on the plot.

Veranda: 15 m2.

Private swimming pool. Proximity to shops. Energy rating: B.

Page: 1 Date: 19.04.2024

**COMPANY TAIRA** + 48 727 877 081