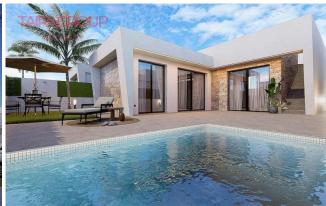

#### **Features:**

✓ Solarium

✓ Ogródek

✓ Klimatyzacja

✓ Garaż

✓ Private Pool

✓ Close to Shops

### **Description:**

Roldan.

Primary market.

Solarium.

Solarium: 39 m2. Garden: 81 m2.

Lift: no.

Basement: no.

Air-conditioning: Pre-Installed.

Facilities.

Garage: Parking on the plot.

Veranda: 15 m2.

Private swimming pool. Proximity to shops. Energy rating: B.

Page: 1 Date: 19.04.2024

**COMPANY TAIRA** + 48 727 877 081