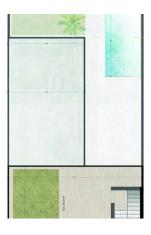

#### **Features:**

✓ Solarium

✓ Ogródek

✓ Klimatyzacja

✓ Garaż

✓ Private Pool

✓ Close to Shops

### **Description:**

Roldan.

Primary market.

Solarium.

Solarium: 39 m2. Garden: 81 m2.

Lift: no.

Basement: no.

Air-conditioning: Pre-Installed.

Facilities.

Garage: Parking on the plot.

Veranda: 15 m2.

Private swimming pool. Proximity to shops. Energy rating: B.

Page: 1 Date: 19.04.2024

**COMPANY TAIRA** + 48 727 877 081