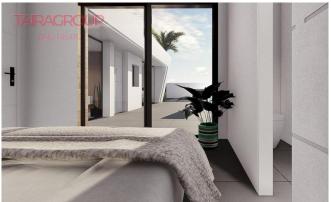

#### SALE, CHALET, 68 SQ.M., 2 BEDROOMS

| Price:               | 249 950 € |
|----------------------|-----------|
| Lot:                 | m-1775    |
| Type of transaction: | Sale      |
| Property type:       | Chale     |

| Location:   | SPAIN, Murcia,   |
|-------------|------------------|
|             | Torrepacheco     |
| Total area: |                  |
| Land area:  | <u>_ 155 m</u> ² |
| Bathrooms:  |                  |

#### **Features:**

✓ Solarium

✓ Ogródek

✓ Klimatyzacja

✓ Garaż

✓ Private Pool

✓ Close to Shops

### **Description:**

Roldan.

Primary market.

Solarium.

Solarium: 39 m2. Garden: 81 m2.

Lift: no.

Basement: no.

Air-conditioning: Pre-Installed.

Facilities.

Garage: Parking on the plot.

Veranda: 15 m2.

Private swimming pool. Proximity to shops. Energy rating: B.

Page: 1 Date: 19.04.2024

**COMPANY TAIRA** + 48 727 877 081