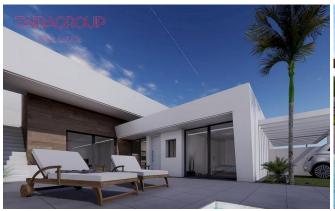

#### **Features:**

✓ Solarium

✓ Ogródek

✓ Klimatyzacja

✓ Garaż

✓ Private Pool

✓ Close to Shops

### **Description:**

Roldan.

Primary market.

Solarium.

Solarium: 39 m2. Garden: 81 m2.

Lift: no.

Basement: no.

Air-conditioning: Pre-Installed.

Facilities.

Garage: Parking on the plot.

Veranda: 15 m2.

Private swimming pool. Proximity to shops. Energy rating: B.

Page: 1 Date: 19.04.2024

**COMPANY TAIRA** + 48 727 877 081