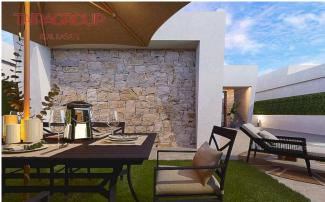

#### **Features:**

✓ Solarium

✓ Ogródek

✓ Klimatyzacja

✓ Garaż

✓ Private Pool

✓ Close to Shops

### **Description:**

Roldan.

Primary market.

Solarium.

Solarium: 39 m2. Garden: 81 m2.

Lift: no.

Basement: no.

Air-conditioning: Pre-Installed.

Facilities.

Garage: Parking on the plot.

Veranda: 15 m2.

Private swimming pool. Proximity to shops. Energy rating: B.

Page: 1 Date: 19.04.2024

**COMPANY TAIRA** + 48 727 877 081