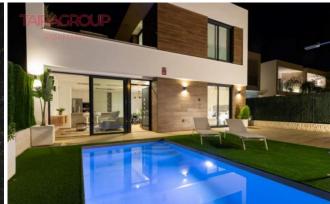

#### Features:

✓ Taras

✓ Piwnica

✓ Klimatyzacja

✓ Garaż

✓ Private Pool

✓ Close to Beach

✓ Close to Shops

Private swimming pool.

Close to beach. Close to shops. Energy certificate.

23 detached villas with 3 bedrooms and 2.5 bathrooms. Each of these spacious properties offers one bedroom, one bathroom and toilet and an open plan kitchen/dining/living room with access to a large tiled terrace. On the first floor there are 2 bedrooms, 1 bathroom and a terrace. Many of the flats will have sea views from the first floor. Each property can have an added basement of 50 m2 with a garage with natural light, which can be used as another bedroom, bathroom gym, workshop, etc. In addition, a private swimming pool can be added. The estate is close to all amenities and L'Amerador beach. You can walk to the tram to the centre of Alicante. El Campello, with a coastline of 23 km, offers a varied and attractive coastline. Next to the harbour, in the old fishing quarter, is the Carrer la Mar beach, renovated, with golden fine sand. It lies parallel to the promenade. The promenade and the harbour form a leisure and entertainment centre. Muchavista beach extends south for more than 3 km, and continues into San Juan beach. On its northern edge are cliffs and secluded coves with