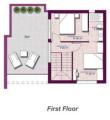

Private swimming pool.

Close to beach. Close to shops. Energy certificate.

23 detached villas with 3 bedrooms and 2.5 bathrooms. Each of these spacious properties offers one bedroom, one bathroom and toilet and an open plan kitchen/dining/living room with access to a large tiled terrace. On the first floor there are 2 bedrooms, 1 bathroom and a terrace. Many of the flats will have sea views from the first floor. Each property can have an added basement of 50 m2 with a garage with natural light, which can be used as another bedroom, bathroom gym, workshop, etc. In addition, a private swimming pool can be added. The estate is close to all amenities and L'Amerador beach. You can walk to the tram to the centre of Alicante. El Campello, with a coastline of 23 km, offers a varied and attractive coastline. Next to the harbour, in the old fishing quarter, is the Carrer la Mar beach, renovated, with golden fine sand. It lies parallel to the promenade. The promenade and the harbour form a leisure and entertainment centre. Muchavista beach extends south for more than 3 km, and continues into San Juan beach. On its northern edge are cliffs and secluded coves with