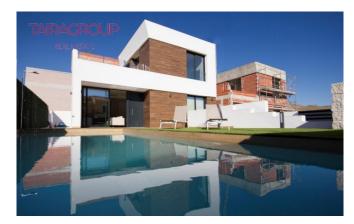

#### SALE, VILLA, 170 SQ.M., 3 BEDROOMS

| Price:               | 949 900 €       | Location:   | SPAIN, Alicante, Campello |
|----------------------|-----------------|-------------|---------------------------|
| Lot:                 | <u>m-1409</u> C | Total area: | 170 m²                    |
| Type of transaction: | Sale            | Land area:  | 500 m²                    |
| Property type:       | Villa           | Bathrooms:  | 2                         |

Private swimming pool.

Close to beach. Close to shops. Energy certificate.

23 detached villas with 3 bedrooms and 2.5 bathrooms. Each of these spacious properties offers one bedroom, one bathroom and toilet and an open plan kitchen/dining/living room with access to a large tiled terrace. On the first floor there are 2 bedrooms, 1 bathroom and a terrace. Many of the flats will have sea views from the first floor. Each property can have an added basement of 50 m2 with a garage with natural light, which can be used as another bedroom, bathroom gym, workshop, etc. In addition, a private swimming pool can be added. The estate is close to all amenities and L'Amerador beach. You can walk to the tram to the centre of Alicante. El Campello, with a coastline of 23 km, offers a varied and attractive coastline. Next to the harbour, in the old fishing quarter, is the Carrer la Mar beach, renovated, with golden fine sand. It lies parallel to the promenade. The promenade and the harbour form a leisure and entertainment centre. Muchavista beach extends south for more than 3 km, and continues into San Juan beach. On its northern edge are cliffs and secluded coves with