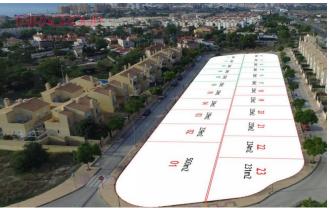

Private swimming pool.

Close to beach. Close to shops. Energy certificate.

23 detached villas with 3 bedrooms and 2.5 bathrooms. Each of these spacious properties offers one bedroom, one bathroom and toilet and an open plan kitchen/dining/living room with access to a large tiled terrace. On the first floor there are 2 bedrooms, 1 bathroom and a terrace. Many of the flats will have sea views from the first floor. Each property can have an added basement of 50 m2 with a garage with natural light, which can be used as another bedroom, bathroom gym, workshop, etc. In addition, a private swimming pool can be added. The estate is close to all amenities and L'Amerador beach. You can walk to the tram to the centre of Alicante. El Campello, with a coastline of 23 km, offers a varied and attractive coastline. Next to the harbour, in the old fishing quarter, is the Carrer la Mar beach, renovated, with golden fine sand. It lies parallel to the promenade. The promenade and the harbour form a leisure and entertainment centre. Muchavista beach extends south for more than 3 km, and continues into San Juan beach. On its northern edge are cliffs and secluded coves with