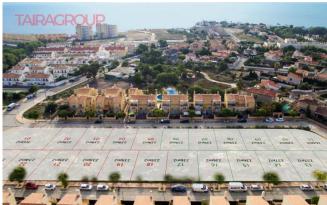

#### SALE, VILLA, 170 SQ.M., 3 BEDROOMS

| Price:               | 949 900 €       | Location:   | SPAIN, Alicante, Campello |
|----------------------|-----------------|-------------|---------------------------|
| Lot:                 | <u>m-1409</u> C | Total area: | 170 m²                    |
| Type of transaction: | Sale            | Land area:  | 500 m²                    |
| Property type:       | Villa           | Bathrooms:  | 2                         |

Private swimming pool.

Close to beach. Close to shops. Energy certificate.

23 detached villas with 3 bedrooms and 2.5 bathrooms. Each of these spacious properties offers one bedroom, one bathroom and toilet and an open plan kitchen/dining/living room with access to a large tiled terrace. On the first floor there are 2 bedrooms, 1 bathroom and a terrace. Many of the flats will have sea views from the first floor. Each property can have an added basement of 50 m2 with a garage with natural light, which can be used as another bedroom, bathroom gym, workshop, etc. In addition, a private swimming pool can be added. The estate is close to all amenities and L'Amerador beach. You can walk to the tram to the centre of Alicante. El Campello, with a coastline of 23 km, offers a varied and attractive coastline. Next to the harbour, in the old fishing quarter, is the Carrer la Mar beach, renovated, with golden fine sand. It lies parallel to the promenade. The promenade and the harbour form a leisure and entertainment centre. Muchavista beach extends south for more than 3 km, and continues into San Juan beach. On its northern edge are cliffs and secluded coves with

#### REAL EASATE

clear waters. The beaches and the exceptional year-round climatic conditions make this enclave ideal for all kinds of water sports. The region's attention to coastal protection has been rewarded with Blue Flag and environmental quality certificates for water quality, maintenance and cleanliness of the surroundings, as well as service points and amenities. El Campello is conveniently located. It is located in the centre of the Costa Blanca, just a stone's throw from the main towns, only 10 km from Alicante and 30 km from Benidorm. It is a traditional fishing village whose inhabitants have found a good way to transform it into a first-class tourist destination without cutting themselves off from their roots.