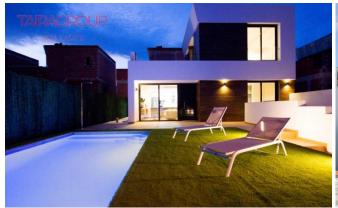

#### SALE, VILLA, 170 SQ.M., 3 BEDROOMS

| Price:               | 949 900 €       | Location:   | SPAIN, Alicante, Campello |
|----------------------|-----------------|-------------|---------------------------|
| Lot:                 | <u>m-1409</u> C | Total area: | 170 m²                    |
| Type of transaction: | Sale            | Land area:  | 500 m²                    |
| Property type:       | Villa           | Bathrooms:  | 2                         |

#### Features:

✓ Taras

✓ Piwnica

✓ Klimatyzacja

✓ Garaż

✓ Private Pool

✓ Close to Beach

✓ Close to Shops

#### **Description:**

Primary market.

Parcelled terrace: 50 m2.

Basement: yes.

Air-conditioning: Pre-Installed.

Facilities.

Garage: Underground.

Veranda: no.

Private swimming pool.

Close to beach. Close to shops. Energy certificate.

23 detached villas with 3 bedrooms and 2.5 bathrooms. Each of these spacious properties offers one bedroom, one bathroom and toilet and an open plan kitchen/dining/living room with access to a large tiled terrace. On the first floor there are 2 bedrooms, 1 bathroom and a terrace. Many of the flats will have sea views from the first floor. Each property can have an added basement of 50 m2 with a garage with natural light, which can be used as another bedroom, bathroom gym, workshop, etc. In addition, a private swimming pool can be added. The estate is close to all amenities and L'Amerador beach. You can walk to the tram to the centre of Alicante. El Campello, with a coastline of 23 km, offers a varied and attractive coastline. Next to the harbour, in the old fishing quarter, is the Carrer la Mar beach, renovated, with golden fine sand. It lies parallel to the promenade. The promenade and the harbour form a leisure and entertainment centre. Muchavista beach extends south for more than 3 km, and continues into San Juan beach. On its northern edge are cliffs and secluded coves with