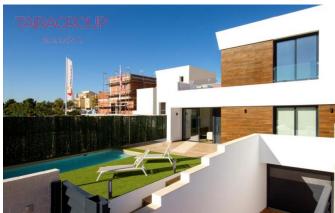

#### Features:

✓ Taras

✓ Piwnica

✓ Klimatyzacja

✓ Garaż

✓ Private Pool

✓ Close to Beach

✓ Close to Shops

Private swimming pool.

Close to beach. Close to shops. Energy certificate.

23 detached villas with 3 bedrooms and 2.5 bathrooms. Each of these spacious properties offers one bedroom, one bathroom and toilet and an open plan kitchen/dining/living room with access to a large tiled terrace. On the first floor there are 2 bedrooms, 1 bathroom and a terrace. Many of the flats will have sea views from the first floor. Each property can have an added basement of 50 m2 with a garage with natural light, which can be used as another bedroom, bathroom gym, workshop, etc. In addition, a private swimming pool can be added. The estate is close to all amenities and L'Amerador beach. You can walk to the tram to the centre of Alicante. El Campello, with a coastline of 23 km, offers a varied and attractive coastline. Next to the harbour, in the old fishing quarter, is the Carrer la Mar beach, renovated, with golden fine sand. It lies parallel to the promenade. The promenade and the harbour form a leisure and entertainment centre. Muchavista beach extends south for more than 3 km, and continues into San Juan beach. On its northern edge are cliffs and secluded coves with