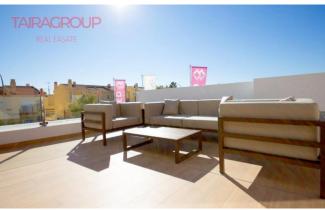

#### **Description:**

Primary market.

Parcelled terrace: 50 m2.

Basement: yes.

Air-conditioning: Pre-Installed.

Facilities.

Garage: Underground.

Veranda: no.