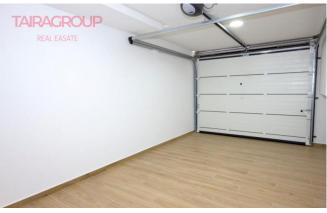

#### **Description:**

Primary market.

Parcelled terrace: 50 m2.

Basement: yes.

Air-conditioning: Pre-Installed.

Facilities.

Garage: Underground.

Veranda: no.