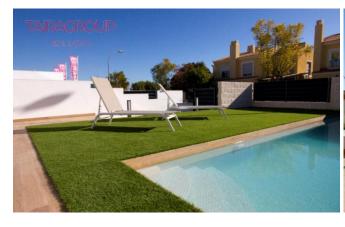

#### Features:

✓ Taras

✓ Piwnica

✓ Klimatyzacja

✓ Garaż

✓ Private Pool

✓ Close to Beach

✓ Close to Shops

Private swimming pool.

Close to beach. Close to shops. Energy certificate.

23 detached villas with 3 bedrooms and 2.5 bathrooms. Each of these spacious properties offers one bedroom, one bathroom and toilet and an open plan kitchen/dining/living room with access to a large tiled terrace. On the first floor there are 2 bedrooms, 1 bathroom and a terrace. Many of the flats will have sea views from the first floor. Each property can have an added basement of 50 m2 with a garage with natural light, which can be used as another bedroom, bathroom gym, workshop, etc. In addition, a private swimming pool can be added. The estate is close to all amenities and L'Amerador beach. You can walk to the tram to the centre of Alicante. El Campello, with a coastline of 23 km, offers a varied and attractive coastline. Next to the harbour, in the old fishing quarter, is the Carrer la Mar beach, renovated, with golden fine sand. It lies parallel to the promenade. The promenade and the harbour form a leisure and entertainment centre. Muchavista beach extends south for more than 3 km, and continues into San Juan beach. On its northern edge are cliffs and secluded coves with