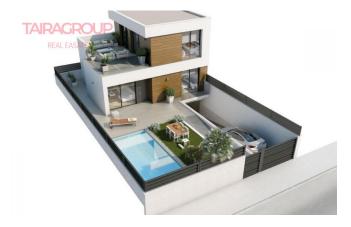

Private swimming pool.

Close to beach. Close to shops. Energy certificate.

23 detached villas with 3 bedrooms and 2.5 bathrooms. Each of these spacious properties offers one bedroom, one bathroom and toilet and an open plan kitchen/dining/living room with access to a large tiled terrace. On the first floor there are 2 bedrooms, 1 bathroom and a terrace. Many of the flats will have sea views from the first floor. Each property can have an added basement of 50 m2 with a garage with natural light, which can be used as another bedroom, bathroom gym, workshop, etc. In addition, a private swimming pool can be added. The estate is close to all amenities and L'Amerador beach. You can walk to the tram to the centre of Alicante. El Campello, with a coastline of 23 km, offers a varied and attractive coastline. Next to the harbour, in the old fishing quarter, is the Carrer la Mar beach, renovated, with golden fine sand. It lies parallel to the promenade. The promenade and the harbour form a leisure and entertainment centre. Muchavista beach extends south for more than 3 km, and continues into San Juan beach. On its northern edge are cliffs and secluded coves with