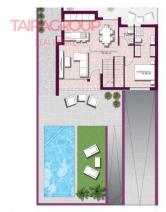

#### **Description:**

Primary market.

Parcelled terrace: 50 m2.

Basement: yes.

Air-conditioning: Pre-Installed.

Facilities.

Garage: Underground.

Veranda: no.

Private swimming pool.

Close to beach. Close to shops. Energy certificate.

23 detached villas with 3 bedrooms and 2.5 bathrooms. Each of these spacious properties offers one bedroom, one bathroom and toilet and an open plan kitchen/dining/living room with access to a large tiled terrace. On the first floor there are 2 bedrooms, 1 bathroom and a terrace. Many of the flats will have sea views from the first floor. Each property can have an added basement of 50 m2 with a garage with natural light, which can be used as another bedroom, bathroom gym, workshop, etc. In addition, a private swimming pool can be added. The estate is close to all amenities and L'Amerador beach. You can walk to the tram to the centre of Alicante. El Campello, with a coastline of 23 km, offers a varied and attractive coastline. Next to the harbour, in the old fishing quarter, is the Carrer la Mar beach, renovated, with golden fine sand. It lies parallel to the promenade. The promenade and the harbour form a leisure and entertainment centre. Muchavista beach extends south for more than 3 km, and continues into San Juan beach. On its northern edge are cliffs and secluded coves with