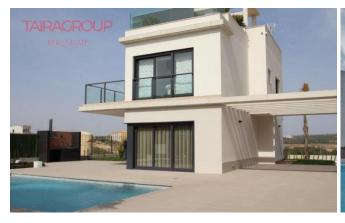

### **Description:**

La Cañada. Primary market. Elevator: no. Basement: no.

Air-conditioning: Pre-Installed.

Facilities.

Garage: Parking on the plot.

Veranda: no.

Private swimming pool. Energy certificate.

Independent villas with 3 or 4 bedrooms in top quality and modern design. Thanks to the large windows and spacious rooms, the interiors get a lot of sunlight. The property is located on a small estate in a magnificent location, between San Miguel and the Campoamor golf club.