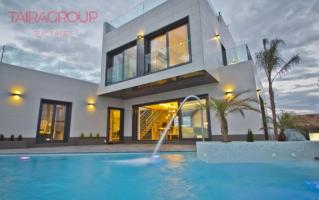

#### **Features:**

✓ Piwnica ✓ Klimatyzacja ✓ Garaż

✓ Private Pool

### **Description:**

La Cañada. Primary market. Elevator: no. Basement: no.

Air-conditioning: Pre-Installed.

Facilities.

Garage: Parking on the plot.

Veranda: no.

Private swimming pool. Energy certificate.

Independent villas with 3 or 4 bedrooms in top quality and modern design. Thanks to the large windows and spacious rooms, the interiors get a lot of sunlight. The property is located on a small estate in a magnificent location, between San Miguel and the Campoamor golf club.