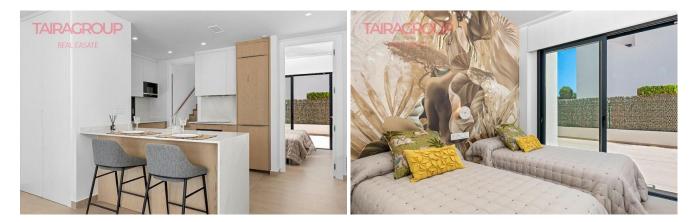

#### SALE, VILLA, 247 SQ.M., 4 BEDROOMS

| Price:               | 1 150 000€ |
|----------------------|------------|
| Lot:                 | m-742K     |
| Type of transaction: | Sale       |
| Property type:       | Villa      |

| Location:   | SPAIN, Alicante, Orihuela |
|-------------|---------------------------|
|             | Costa                     |
| Total area: | 225 m²                    |
| Land area:  | 500 m <sup>2</sup>        |
| Bathrooms:  | 4+                        |