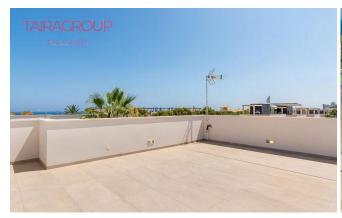

#### **Features:**

✓ Taras

✓ Solarium

✓ Klimatyzacja

✓ Garaż

✓ Private Pool

✓ Close to Beach

✓ Close to Shops

✓ Sea Views

#### **Description:**

Campoamor.
Primary market.
Terrace: 51 m2.
Terrace (2): 13 m2.
Solarium: 66 m2.
Elevator: no.
Basement: no.

Air conditioning: Pre-Installed.

Devices.

Garage: Optional. Veranda: no.

Private swimming pool. Near to the beach. Close to shops.

Sea views.

Energy certificate.

Separate standing villas of 150 square meters, with modern design and finishes of the highest quality. Designed to get the maximum amount of natural light, with large windows and spacious rooms. Here we also have the opportunity to design your own home with a professional team at your disposal to advise you on everything that is necessary. We have plots of land ranging from 500 square meters in an attractive part of Orihuela Costa, a