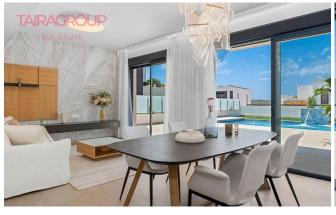

#### **Description:**

Campoamor.
Primary market.
Terrace: 51 m2.
Terrace (2): 13 m2.
Solarium: 66 m2.
Elevator: no.
Basement: no.

Air conditioning: Pre-Installed.

Devices.

Garage: Optional. Veranda: no.

Private swimming pool. Near to the beach. Close to shops.

Sea views.

Energy certificate.

Separate standing villas of 150 square meters, with modern design and finishes of the highest quality. Designed to get the maximum amount of natural light, with large windows and spacious rooms. Here we also have the opportunity to design your own home with a professional team at your disposal to advise you on everything that is necessary. We have plots of land ranging from 500 square meters in an attractive part of Orihuela Costa, a