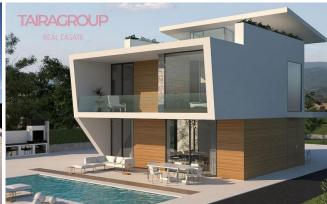

#### SALE, VILLA, 247 SQ.M., 4 BEDROOMS

| Price:               | 1 150 000€ |
|----------------------|------------|
| Lot:                 | m-742K     |
| Type of transaction: | Sale       |
| Property type:       | Villa      |

| Location:   | SPAIN, Alicante, Orihuela |
|-------------|---------------------------|
|             | Costa                     |
| Total area: | 225 m²                    |
| Land area:  | 500 m <sup>2</sup>        |
| Bathrooms:  | 4+                        |

#### **Features:**

✓ Taras

✓ Solarium

✓ Klimatyzacja

✓ Garaż

✓ Private Pool

✓ Close to Beach

✓ Close to Shops

#### **Description:**

Campoamor.
Primary market.
Terrace: 51 m2.
Terrace (2): 13 m2.
Solarium: 66 m2.
Elevator: no.
Basement: no.

Air conditioning: Pre-Installed.

Devices.

Garage: Optional. Veranda: no.

Private swimming pool. Near to the beach. Close to shops.

Sea views.

Energy certificate.

Separate standing villas of 150 square meters, with modern design and finishes of the highest quality. Designed to get the maximum amount of natural light, with large windows and spacious rooms. Here we also have the opportunity to design your own home with a professional team at your disposal to advise you on everything that is necessary. We have plots of land ranging from 500 square meters in an attractive part of Orihuela Costa, a