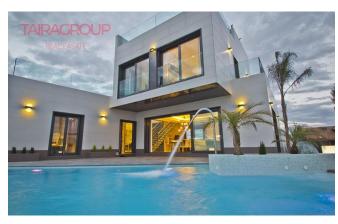

#### **Description:**

Campoamor.
Primary market.
Terrace: 51 m2.
Terrace (2): 13 m2.
Solarium: 66 m2.
Elevator: no.
Basement: no.

Air conditioning: Pre-Installed.

Devices.

Garage: Optional. Veranda: no.

Private swimming pool. Near to the beach. Close to shops.

Sea views.

Energy certificate.

Separate standing villas of 150 square meters, with modern design and finishes of the highest quality. Designed to get the maximum amount of natural light, with large windows and spacious rooms. Here we also have the opportunity to design your own home with a professional team at your disposal to advise you on everything that is necessary. We have plots of land ranging from 500 square meters in an attractive part of Orihuela Costa, a