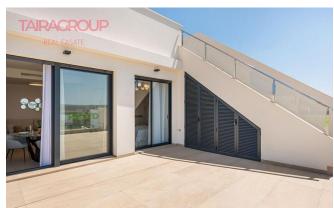

#### **Description:**

Campoamor.
Primary market.
Terrace: 51 m2.
Terrace (2): 13 m2.
Solarium: 66 m2.
Elevator: no.
Basement: no.

Air conditioning: Pre-Installed.

Devices.

Garage: Optional. Veranda: no.

Private swimming pool. Near to the beach. Close to shops.

Sea views.

Energy certificate.

Separate standing villas of 150 square meters, with modern design and finishes of the highest quality. Designed to get the maximum amount of natural light, with large windows and spacious rooms. Here we also have the opportunity to design your own home with a professional team at your disposal to advise you on everything that is necessary. We have plots of land ranging from 500 square meters in an attractive part of Orihuela Costa, a