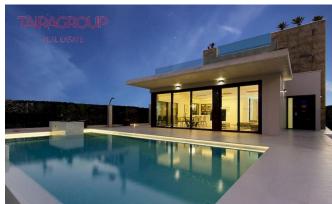

#### **Description:**

Campoamor.
Primary market.
Terrace: 51 m2.
Terrace (2): 13 m2.
Solarium: 66 m2.
Elevator: no.
Basement: no.

Air conditioning: Pre-Installed.

Devices.

Garage: Optional. Veranda: no.

Private swimming pool. Near to the beach. Close to shops.

Sea views.

Energy certificate.

Separate standing villas of 150 square meters, with modern design and finishes of the highest quality. Designed to get the maximum amount of natural light, with large windows and spacious rooms. Here we also have the opportunity to design your own home with a professional team at your disposal to advise you on everything that is necessary. We have plots of land ranging from 500 square meters in an attractive part of Orihuela Costa, a