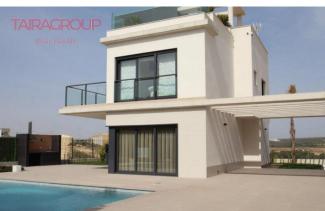

#### **Description:**

Campoamor.
Primary market.
Terrace: 51 m2.
Terrace (2): 13 m2.
Solarium: 66 m2.
Elevator: no.
Basement: no.

Air conditioning: Pre-Installed.

Devices.

Garage: Optional. Veranda: no.

Private swimming pool. Near to the beach. Close to shops.

Sea views.

Energy certificate.

Separate standing villas of 150 square meters, with modern design and finishes of the highest quality. Designed to get the maximum amount of natural light, with large windows and spacious rooms. Here we also have the opportunity to design your own home with a professional team at your disposal to advise you on everything that is necessary. We have plots of land ranging from 500 square meters in an attractive part of Orihuela Costa, a