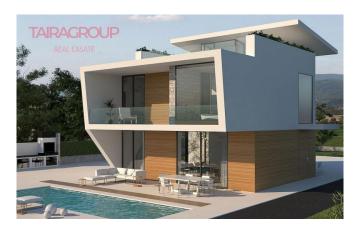

#### SALE, VILLA, 247 SQ.M., 4 BEDROOMS

| Price:               | 1 150 000€ |
|----------------------|------------|
| Lot:                 | m-742K     |
| Type of transaction: | Sale       |
| Property type:       | Villa      |

#### **Description:**

Campoamor.
Primary market.
Terrace: 51 m2.
Terrace (2): 13 m2.
Solarium: 66 m2.
Elevator: no.
Basement: no.

Air conditioning: Pre-Installed.

Devices.

Garage: Optional. Veranda: no.

Private swimming pool. Near to the beach. Close to shops.

Sea views.

Energy certificate.

Separate standing villas of 150 square meters, with modern design and finishes of the highest quality. Designed to get the maximum amount of natural light, with large windows and spacious rooms. Here we also have the opportunity to design your own home with a professional team at your disposal to advise you on everything that is necessary. We have plots of land ranging from 500 square meters in an attractive part of Orihuela Costa, a