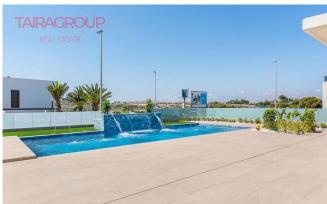

#### **Features:**

✓ Taras

✓ Solarium

✓ Klimatyzacja

✓ Garaż

✓ Private Pool

✓ Close to Beach

✓ Close to Shops

✓ Sea Views

#### **Description:**

Campoamor.
Primary market.
Terrace: 51 m2.
Terrace (2): 13 m2.
Solarium: 66 m2.
Elevator: no.
Basement: no.

Air conditioning: Pre-Installed.

Devices.

Garage: Optional. Veranda: no.

Private swimming pool. Near to the beach. Close to shops.

Sea views.

Energy certificate.

Separate standing villas of 150 square meters, with modern design and finishes of the highest quality. Designed to get the maximum amount of natural light, with large windows and spacious rooms. Here we also have the opportunity to design your own home with a professional team at your disposal to advise you on everything that is necessary. We have plots of land ranging from 500 square meters in an attractive part of Orihuela Costa, a