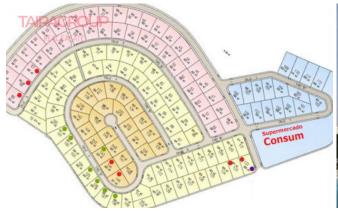

Sea views.

Energy certificate.

Separate standing villas of 150 square meters, with modern design and finishes of the highest quality. Designed to get the maximum amount of natural light, with large windows and spacious rooms. Here we also have the opportunity to design your own home with a professional team at your disposal to advise you on everything that is necessary. We have plots of land ranging from 500 square meters in an attractive part of Orihuela Costa, a