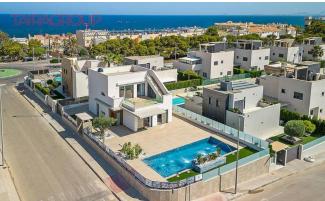

#### SALE, VILLA, 247 SQ.M., 4 BEDROOMS

| Price:               | 1 150 000€ |
|----------------------|------------|
| Lot:                 | m-742K     |
| Type of transaction: | Sale       |
| Property type:       | Villa      |

| Location:   | SPAIN, Alicante, Orihuela |
|-------------|---------------------------|
|             | Costa                     |
| Total area: | 225 m²                    |
| Land area:  | 500 m <sup>2</sup>        |
| Bathrooms:  | 4+                        |

#### **Features:**

✓ Taras

✓ Solarium

✓ Klimatyzacja

✓ Garaż

✓ Private Pool

✓ Close to Beach

✓ Close to Shops

#### **Description:**

Campoamor.
Primary market.
Terrace: 51 m2.
Terrace (2): 13 m2.
Solarium: 66 m2.
Elevator: no.
Basement: no.

Air conditioning: Pre-Installed.

Devices.

Garage: Optional. Veranda: no.

Private swimming pool. Near to the beach. Close to shops.

Sea views.

Energy certificate.

Separate standing villas of 150 square meters, with modern design and finishes of the highest quality. Designed to get the maximum amount of natural light, with large windows and spacious rooms. Here we also have the opportunity to design your own home with a professional team at your disposal to advise you on everything that is necessary. We have plots of land ranging from 500 square meters in an attractive part of Orihuela Costa, a