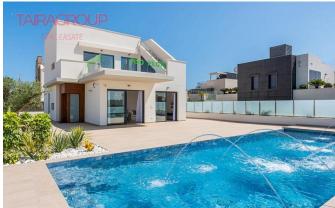

#### **Features:**

✓ Taras

✓ Solarium

✓ Klimatyzacja

✓ Garaż

✓ Private Pool

✓ Close to Beach

✓ Close to Shops

#### **Description:**

Campoamor.
Primary market.
Terrace: 51 m2.
Terrace (2): 13 m2.
Solarium: 66 m2.
Elevator: no.
Basement: no.

Air conditioning: Pre-Installed.

Devices.

Garage: Optional. Veranda: no.

Private swimming pool. Near to the beach. Close to shops.