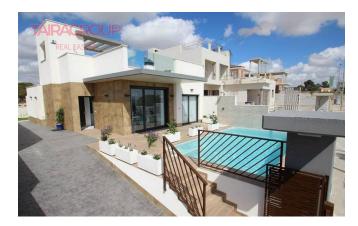

#### **Features:**

✓ Taras

✓ Solarium

✓ Klimatyzacja

✓ Garaż

✓ Private Pool

✓ Close to Beach

✓ Close to Shops

#### **Description:**

Campoamor.
Primary market.
Terrace: 51 m2.
Terrace (2): 13 m2.
Solarium: 66 m2.
Elevator: no.
Basement: no.

Air conditioning: Pre-Installed.

Devices.

Garage: Optional. Veranda: no.

Private swimming pool. Near to the beach. Close to shops.

Sea views.

Energy certificate.

Separate standing villas of 150 square meters, with modern design and finishes of the highest quality. Designed to get the maximum amount of natural light, with large windows and spacious rooms. Here we also have the opportunity to design your own home with a professional team at your disposal to advise you on everything that is necessary. We have plots of land ranging from 500 square meters in an attractive part of Orihuela Costa, a