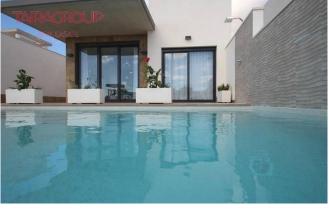

#### **Description:**

Campoamor.
Primary market.
Terrace: 51 m2.
Terrace (2): 13 m2.
Solarium: 66 m2.
Elevator: no.
Basement: no.

Air conditioning: Pre-Installed.

Devices.

Garage: Optional. Veranda: no.

Private swimming pool. Near to the beach. Close to shops.

Sea views.

Energy certificate.

Separate standing villas of 150 square meters, with modern design and finishes of the highest quality. Designed to get the maximum amount of natural light, with large windows and spacious rooms. Here we also have the opportunity to design your own home with a professional team at your disposal to advise you on everything that is necessary. We have plots of land ranging from 500 square meters in an attractive part of Orihuela Costa, a